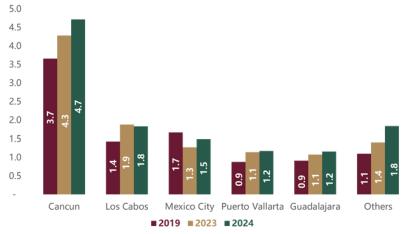

■ 2019 ■ 2023 ■ 2024

FOREIGN PASSENGERS TO MAIN AIRPORTS

From January to November 2024, the airports receiving the most foreign passengers in Mexico were: Cancun (Q. Roo), Mexico City (AICM), Los Cabos (B.C.S.), Puerto Vallarta (Jal.), Guadalajara (Jal.), Monterrey (N.L.), Tulum (Q. Roo), and Silao (Gto.). Together, they accounted for **92.3%** of total foreign passenger arrivals by nationality.

#### US RESIDENTS TRAVELING TO MEXICO

From January to November 2024, **12.216 million** passengers residing in the United States arrived, marking a **10.5%** increase compared to the same period in 2023. The majority arrived through the airports of Cancun and Los Cabos.

#### CANADIAN RESIDENTS TRAVELING TO MEXICO

nillions of passengers

From January to November 2024, **2.153 million** passengers residing in Canada arrived, marking a **11.1%** increase compared to the same period in 2023. The majority arrived through the airports of Cancun and Puerto Vallarta.