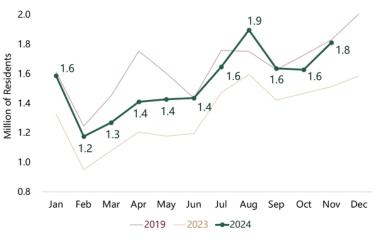

#### DEPARTURE OF RESIDENTS IN MEXICO ABROAD

From January to November 2024, **16.934 million** international tourists departed Mexico, representing an increase of **2.519 million** tourists, or **17.5%**, compared to the same period in 2023.