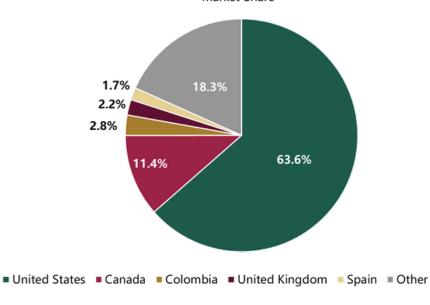

### **AIR TRANSPORT**

NATIONALITIES OF PASSENGERS ARRIVING IN MEXICO

From January to November 2024, **19.92 million** foreign passengers arrived by air, a **2.2%** increase compared to the same period in 2023.

#### Top 5:

- United States: 12 million 658 thousand passengers, +4.7% higher than in 2023.
- Canada: 2 million 276 thousand passengers, +7.7% higher than in 2023.
- Colombia: 562,875 passengers, -15.7% lower than in 2023.
- United Kingdom: 430,194 passengers, -5.4% lower than in 2023.
- Spain: 340,162 passengers, +1.8% higher than in 2023.
- Other nationalities: 3 million 650 thousand passengers, -4.9% less than in 2023.

Note: In the graph, the sum of monthly data does not match the cumulative data for the period due to rounding of figures.

Source: Migration Policy, Registration and Identity of Persons Unit of the Ministry of the Interior. http://www.datatur.sectur.gob.mx/SitePages/Visitantes%20por%20Nacionalidad.aspx