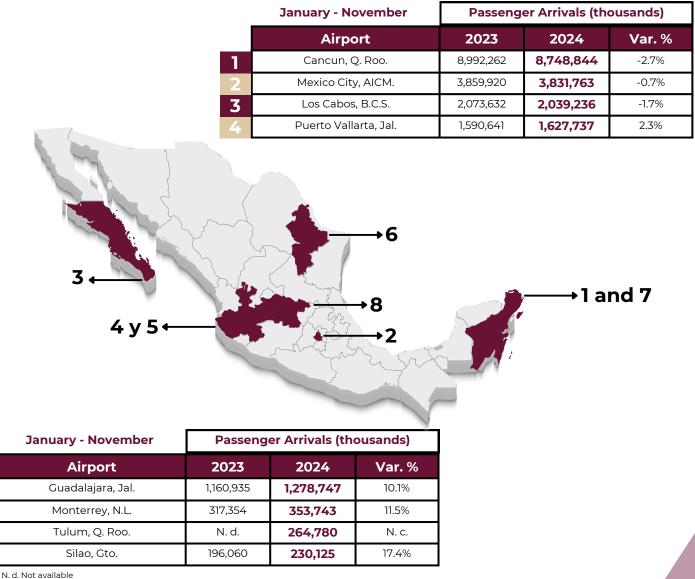

■ 2019 ■ 2023 ■ 2024

FOREIGN PASSENGERS TO MAIN AIRPORTS

From January to November 2024, the airports receiving the most foreign passengers in Mexico were: Cancun (Q. Roo), Mexico City (AICM), Los Cabos (B.C.S.), Puerto Vallarta (Jal.), Guadalajara (Jal.), Monterrey (N.L.), Tulum (Q. Roo), and Silao (Gto.). Together, they accounted for **92.3%** of total foreign passenger arrivals by nationality.