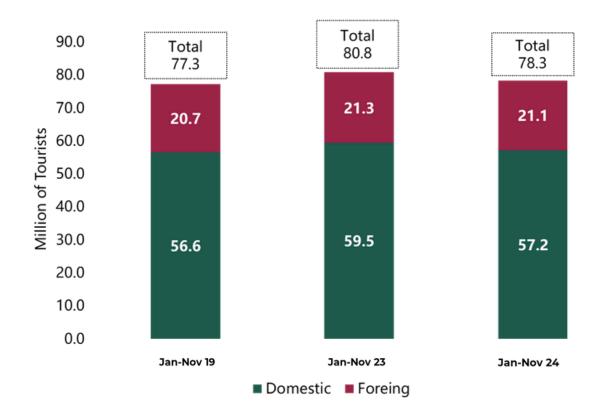

### ACCOMMODATION

The hotel occupancy rate at 70 selected tourist centers was **59.3%** from January to November 2024, 0.1 percentage points lower than the same period in 2023.

The hotel occupancy rate in the selection of 70 tourist centers was **63.9%** in November 2024, 1.1 percentage points higher than November 2023.

From January to November 2024, **57.2 million national tourists** arrived at hotel rooms, representing **73.1%** of the total, while **21.1 million international tourists** arrived, accounting for **26.9%** of the total.

| Tourist arrival                |       |       |  |  |  |  |  |  |
|--------------------------------|-------|-------|--|--|--|--|--|--|
| Percent Change 2024 - 2023     |       |       |  |  |  |  |  |  |
| Nationals Foreigners           |       |       |  |  |  |  |  |  |
| November                       | 0.2%  | 4.6%  |  |  |  |  |  |  |
| Cumulative January to November | -3.9% | -0.8% |  |  |  |  |  |  |