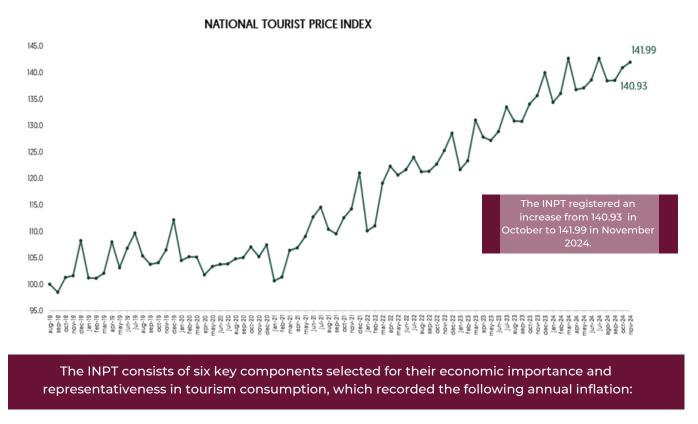

### ECONOMY

The National Tourist Price Index is an economic indicator that monitors the fluctuation of prices in representative tourist services in Mexico. It helps travelers, businesses and policy makers understand price trends in the tourism industry and their impact on the national economy.

Source: SECTUR and Universidad Anáhuac within the framework of the Consultation Agreement signed between both institutions, with average price data published by INEGI.

http://www.datatur.sectur.gob.mx/SitePages/IndNacPreCon.aspx