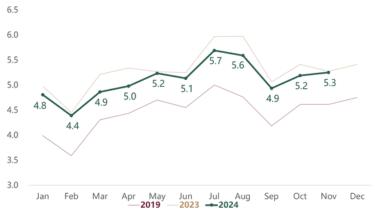

#### DEPARTURE OF RESIDENTS IN MEXICO ABROAD

From January to November 2024, **16.934 million** international tourists departed Mexico, representing an increase of **2.519 million** tourists, or **17.5%**, compared to the same period in 2023.

Note: In the graphs, the sum of monthly data does not coincide with the accumulated data for the period due to rounding of figures. Source: INEGI

EXPENDITURE BY INTERNATIONAL VISITORS IN MEXICO

Expenditure by international visitors from January to November 2024 totaled **\$29.254 million**, marking a **7.2%** increase compared to the same period in 2023.