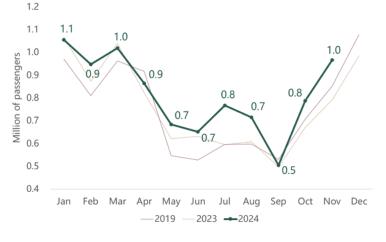

CRUISE PASSENGERS ARRIVALS

From January to November 2024, **8.96 million** cruise passengers arrived, marking a **9.1%** increase compared to the same period in 2023.