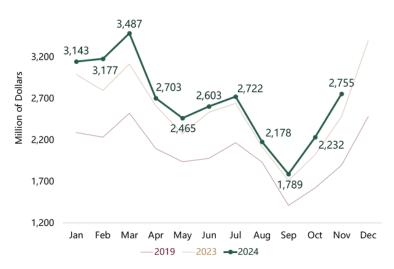

Note: In the graphs, the sum of monthly data does not coincide with the accumulated data for the period due to rounding of figures. Source: INEGI

EXPENDITURE BY INTERNATIONAL VISITORS IN MEXICO

Expenditure by international visitors from January to November 2024 totaled **\$29.254 million**, marking a **7.2%** increase compared to the same period in 2023.