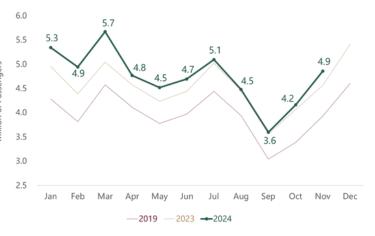

#### EXPENDITURE OF RESIDENTS IN MEXICO ABROAD

Expenditure by Mexican residents abroad reached **\$10.136 million** from January to November 2024, representing a **\$1.852 million** increase, or **22.4%**, compared to the same period in 2023.

Note: In the graphs, the sum of monthly data does not match the cumulative data due to rounding of figures. Source: INEGI.

The average expenditure by international visitors was **\$378.0 dollars** during January-November 2024, which represented a decrease of **7.3%** compared to that observed in the same period in 2023.