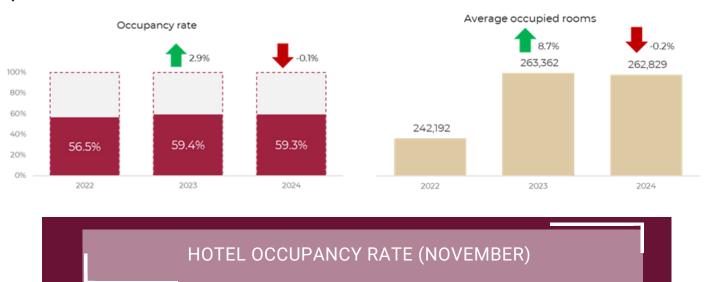

### ACCOMMODATION

The hotel occupancy rate at 70 selected tourist centers was **59.3%** from January to November 2024, 0.1 percentage points lower than the same period in 2023.

The hotel occupancy rate in the selection of 70 tourist centers was **63.9%** in November 2024, 1.1 percentage points higher than November 2023.

From January to November 2024, **57.2 million national tourists** arrived at hotel rooms, representing **73.1%** of the total, while **21.1 million international tourists** arrived, accounting for **26.9%** of the total.

| Center type   | Cumulative January to November |       |                                        |  |  |  |  |  |
|---------------|--------------------------------|-------|----------------------------------------|--|--|--|--|--|
|               | 2023 2024                      |       | Percentage difference<br>2024 vs. 2023 |  |  |  |  |  |
| Total         | 59.4%                          | 59.3% | -0.1%                                  |  |  |  |  |  |
| Beach centers | 65.9%                          | 65.5% | -0.4%                                  |  |  |  |  |  |
| Cities        | 53.7%                          | 54.0% | 0.3%                                   |  |  |  |  |  |