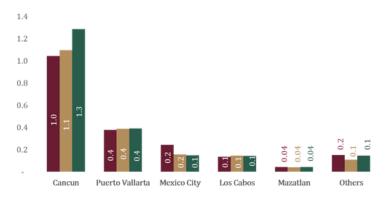

ARRIVAL OF CRUISE PASSENGERS AND ARRIVALS OF CRUISE SHIPS TO MAIN PORTS OF MEXICO

From January to November 2024, the ports receiving the most cruise ship passengers in Mexico were: Cozumel (Q. Roo), Majahual (Q. Roo), Ensenada (B.C.), Cabo San Lucas (B.C.S.), and Puerto Vallarta (Jal.), accounting for **91.0%** of the total passenger arrivals.

|   | January - November       | Cruise Ship Arrivals |       |               |  |  |  |  |  |
|---|--------------------------|----------------------|-------|---------------|--|--|--|--|--|
|   | Puerto                   | 2023                 | 2024  | <b>Var.</b> % |  |  |  |  |  |
| 1 | Cozumel, Q. Roo.         | 1,014                | 1,122 | 10.7%         |  |  |  |  |  |
| 2 | Majahual, Q. Roo.        | 397                  | 453   | 14.1%         |  |  |  |  |  |
| 3 | Ensenada, B.C.           | 293                  | 246   | -16.0%        |  |  |  |  |  |
| 4 | Cabo San Lucas, B. C. S. | 206                  | 175   | -15.0%        |  |  |  |  |  |
| 5 | Puerto Vallarta, Jal.    | 161                  | 141   | -12.4%        |  |  |  |  |  |

|   | January - November       | Cruise Passenger Arrivals (thousands) |           |               |  |  |  |  |  |
|---|--------------------------|---------------------------------------|-----------|---------------|--|--|--|--|--|
|   | Puerto                   | 2023                                  | 2024      | <b>Var.</b> % |  |  |  |  |  |
| 1 | Cozumel, Q. Roo.         | 3,590,248                             | 4,107,344 | 14.4%         |  |  |  |  |  |
| 2 | Majahual, Q. Roo.        | 1,564,086                             | 1,942,503 | 24.2%         |  |  |  |  |  |
| 3 | Ensenada, B.C.           | 925,008                               | 852,457   | -7.8%         |  |  |  |  |  |
| 4 | Cabo San Lucas, B. C. S. | 647,747                               | 625,653   | -3.4%         |  |  |  |  |  |
| 5 | Puerto Vallarta, Jal.    | 505,670                               | 473,121   | -6.4%         |  |  |  |  |  |