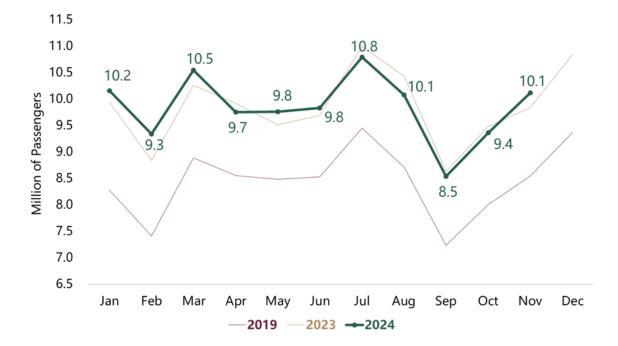

From January to November 2024, a total of **108.239 million** air passengers were recorded, marking an increase of **703.998** passengers, or **0.7%**, compared to the same period in 2023.

Preliminary figures for 2024. Source: Federal Civil Aviation Agency (AFAC).

PASSENGERS ON DOMESTIC FLIGHTS

From January to November 2024, **56.081 million** passengers arrived on domestic flights, a decrease of 2.130 million passengers, or **3.7%**, compared to the same period in 2023.

#### PASSENGERS ON INTERNATIONAL FLIGHTS

From January to November 52.158 million 2024. Passengers arrived passengers on of international flights, an Million 2.834 million increase of **5.7%**. passengers, or compared to the same period in 2023.