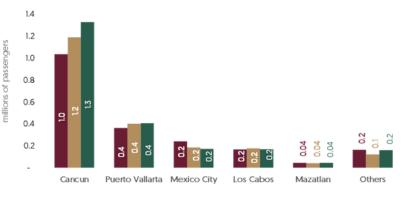

#### US RESIDENTS TRAVELING TO MEXICO

From January to November 2024, **12.216 million** passengers residing in the United States arrived, marking a **10.5%** increase compared to the same period in 2023. The majority arrived through the airports of Cancun and Los Cabos.

#### CANADIAN RESIDENTS TRAVELING TO MEXICO

nillions of passengers

From January to November 2024, **2.153 million** passengers residing in Canada arrived, marking a **11.1%** increase compared to the same period in 2023. The majority arrived through the airports of Cancun and Puerto Vallarta.