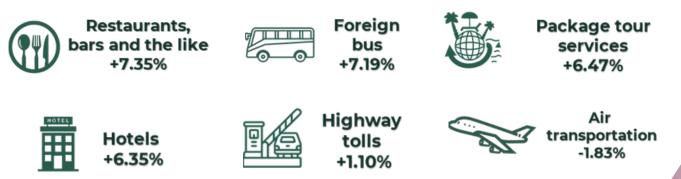

### ECONOMY

The National Tourist Price Index is an economic indicator that monitors the fluctuation of prices in representative tourist services in Mexico. It helps travelers, businesses and policy makers understand price trends in the tourism industry and their impact on the national economy.

Source: SECTUR and Universidad Anáhuac within the framework of the Consultation Agreement signed between both institutions, with average price data published by INEGI.

http://www.datatur.sectur.gob.mx/SitePages/IndNacPreCon.aspx