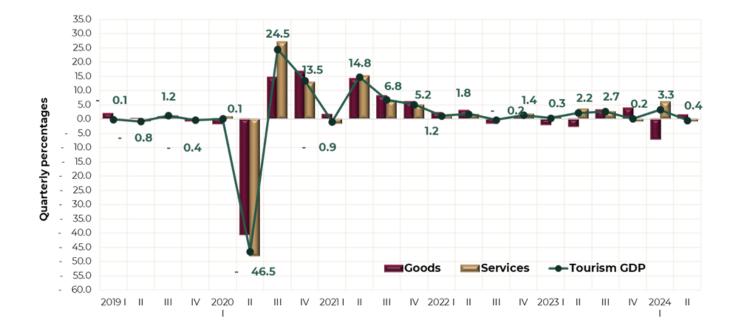

Based on the Quarterly Indicators of Tourism Activity, the tourism GDP in the second quarter of 2024 decreased **0.4%** in real terms compared to what was recorded in the first quarter of 2024.

By components of tourism GDP, in the second quarter of 2024, Goods showed an increase of **1.4%**, while Services had a decrease of **0.8%** compared to what was recorded in the first quarter of 2024.