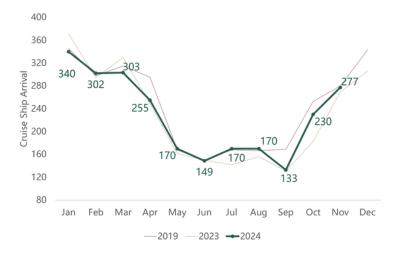

#### **CRUISE SHIPS ARRIVALS**

From January to November 2024, **2,499** cruise ships arrived at various ports in the country, representing a **2.5%** increase compared to the same period in 2023.

Source: INEGI and General Directorate of Ports; Secretariat of the Navy. (The figures prior to May 2020 correspond to the SCT, according to the presidential decree issued on December 7, 2020 in the Official Gazette of the Federation and Press Release No. 006/2024 of the General Coordination of Ports and Merchant Marine of June 7, 2024).