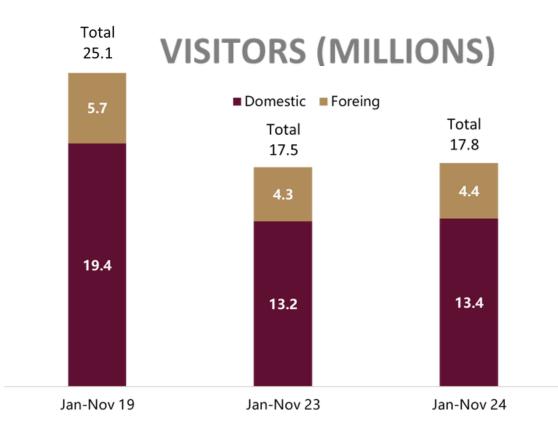

From January to November 2024, **57.2 million national tourists** arrived at hotel rooms, representing **73.1%** of the total, while **21.1 million international tourists** arrived, accounting for **26.9%** of the total.