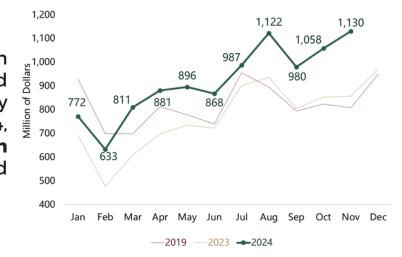

Note: In the graphs, the sum of monthly data does not coincide with the accumulated data for the period due to rounding of figures. Source: INEGI

EXPENDITURE BY INTERNATIONAL VISITORS IN MEXICO

Expenditure by international visitors from January to November 2024 totaled **\$29.254 million**, marking a **7.2%** increase compared to the same period in 2023.