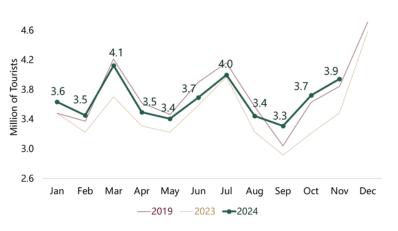

### INTERNATIONAL TOURISM

INTERNATIONAL TOURISTS TO MEXICO

International tourist arrivals totaled **40.249 million** from January to November 2024, an increase of **2.890** million tourists, or **7.7%**, compared to the same period in 2023..