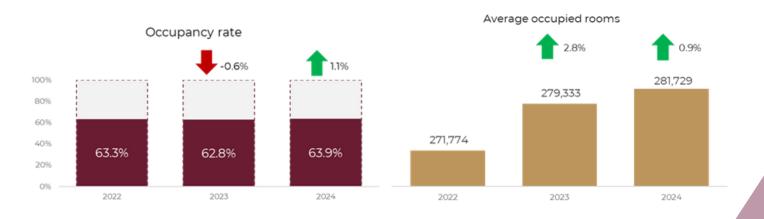

### ACCOMMODATION

The hotel occupancy rate at 70 selected tourist centers was **59.3%** from January to November 2024, 0.1 percentage points lower than the same period in 2023.

The hotel occupancy rate in the selection of 70 tourist centers was **63.9%** in November 2024, 1.1 percentage points higher than November 2023.

In November 2024, occupancy rates were **67.6%** for Beach Centers and **60.7%** for City Centers.

| Center type   | November  |       |                                        |  |  |  |  |  |
|---------------|-----------|-------|----------------------------------------|--|--|--|--|--|
|               | 2023 2024 |       | Percentage difference<br>2024 vs. 2023 |  |  |  |  |  |
| Total         | 62.8%     | 63.9% | 1.1%                                   |  |  |  |  |  |
| Beach centers | 64.7%     | 67.6% | 2.9%                                   |  |  |  |  |  |
| Cities        | 61.1%     | 60.7% | -0.4%                                  |  |  |  |  |  |