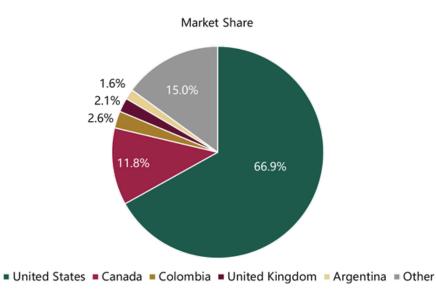

PASSENGERS BY COUNTRY OF RESIDENCE TO MEXICO

From January to November 2024, **18.255 million** foreign passengers arrived by air, a **5.6%** increase compared to the same period in 2023.

Top 5:

•United States: 12 million 216 thousand passengers, +10.5% higher than in 2023.

•Canada: **2 million 153 thousand** passengers, **+11.1%** higher than in 2023. •Colombia: **472,513** passengers, **-19.2%** less than in 2023.

•United Kingdom: 392,258 passengers, -6.5% lower than in 2023.

•Argentina: 284,035 passengers, +9.1% higher than in 2023.

•Other nationalities: 2 million 4737 thousand passengers, -9.7% lower than in 2023.

Source: Migration Policy, Registration and Identity of Persons Unit of the Ministry of the Interior.