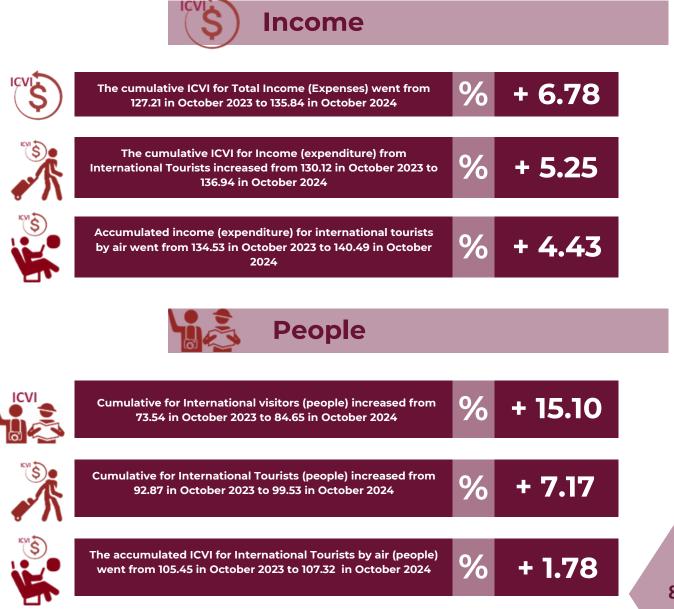

**INTERNATIONAL TRAVELER ACCOUNT INDEX OCTOBER 2024** 

The International Traveler Account Indices, which cover both the inflow and inflow of people entering the country, aim to measure accumulated monthly and annual variations in order to carry out a detailed monitoring of international tourism activity.