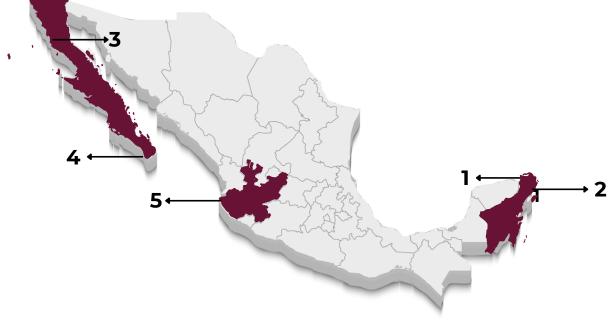

ARRIVAL OF CRUISE PASSENGERS AND ARRIVALS OF CRUISE SHIPS TO MAIN PORTS OF MEXICO

From January to November 2024, the ports receiving the most cruise ship passengers in Mexico were: Cozumel (Q. Roo), Majahual (Q. Roo), Ensenada (B.C.), Cabo San Lucas (B.C.S.), and Puerto Vallarta (Jal.), accounting for **91.0%** of the total passenger arrivals.

|   | January - November       | Cruise Ship Arrivals |       |               |  |  |  |  |  |
|---|--------------------------|----------------------|-------|---------------|--|--|--|--|--|
|   | Puerto                   | 2023                 | 2024  | <b>Var.</b> % |  |  |  |  |  |
| 1 | Cozumel, Q. Roo.         | 1,014                | 1,122 | 10.7%         |  |  |  |  |  |
| 2 | Majahual, Q. Roo.        | 397                  | 453   | 14.1%         |  |  |  |  |  |
| 3 | Ensenada, B.C.           | 293                  | 246   | -16.0%        |  |  |  |  |  |
| 4 | Cabo San Lucas, B. C. S. | 206                  | 175   | -15.0%        |  |  |  |  |  |
| 5 | Puerto Vallarta, Jal.    | 161                  | 141   | -12.4%        |  |  |  |  |  |

|   | January - November       | Cruise Passenger Arrivals (thousands) |           |               |  |  |  |  |  |
|---|--------------------------|---------------------------------------|-----------|---------------|--|--|--|--|--|
|   | Puerto                   | 2023                                  | 2024      | <b>Var.</b> % |  |  |  |  |  |
| 1 | Cozumel, Q. Roo.         | 3,590,248                             | 4,107,344 | 14.4%         |  |  |  |  |  |
| 2 | Majahual, Q. Roo.        | 1,564,086                             | 1,942,503 | 24.2%         |  |  |  |  |  |
| 3 | Ensenada, B.C.           | 925,008                               | 852,457   | -7.8%         |  |  |  |  |  |
| 4 | Cabo San Lucas, B. C. S. | 647,747                               | 625,653   | -3.4%         |  |  |  |  |  |
| 5 | Puerto Vallarta, Jal.    | 505,670                               | 473,121   | -6.4%         |  |  |  |  |  |