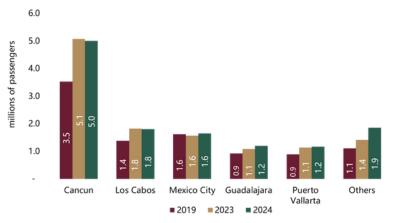

■ 2019 ■ 2023 ■ 2024

FOREIGN PASSENGERS TO MAIN AIRPORTS

From January to November 2024, the airports receiving the most foreign passengers in Mexico were: Cancun (Q. Roo), Mexico City (AICM), Los Cabos (B.C.S.), Puerto Vallarta (Jal.), Guadalajara (Jal.), Monterrey (N.L.), Tulum (Q. Roo), and Silao (Gto.). Together, they accounted for **92.3%** of total foreign passenger arrivals by nationality.

AMERICAN PASSENGERS TO MEXICO

From January to November 2024, **12.658 million** American passengers arrived by air, marking a **4.7%** increase compared to the same period in 2023. The majority arrived via the airports of Cancun and Los Cabos.

#### CANADIAN PASSENGERS TO MEXICO

From January to November 2024, **2.276 million** Canadian passengers arrived by air, representing an **7.7%** increase compared to the same period in 2023. The majority arrived at the airports of Cancun and Puerto Vallarta.