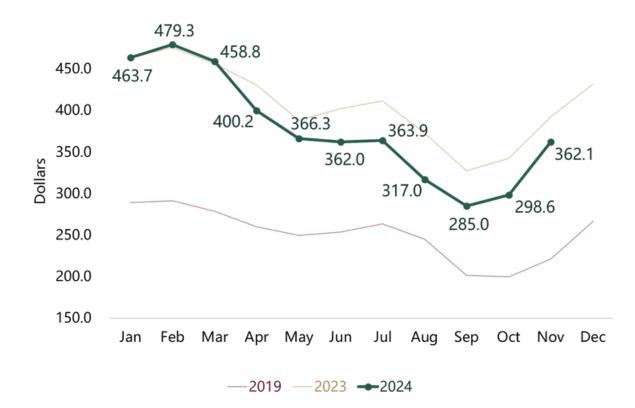

Note: In the graphs, the sum of monthly data does not match the cumulative data due to rounding of figures. Source: INEGI.

The average expenditure by international visitors was **\$378.0 dollars** during January-November 2024, which represented a decrease of **7.3%** compared to that observed in the same period in 2023.