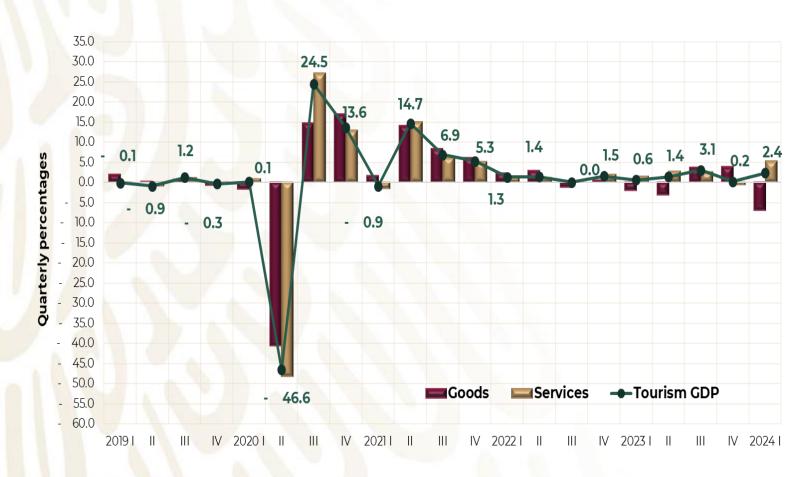

#### **Tourist Gross Domestic Product**

**Chart 25.** Based on the Quarterly Indicators of Tourism Activity, **tourism GDP** in the first quarter of 2024, The increase in real terms is **2.4%** compared to the fourth quarter 2023.

By components of **tourist GDP**, in the first quarter 2024, the **Services** presented an increase of **5.3%**, While **Goods** are **7.0%** away from reaching what was registered in the fourth quarter of 2023.