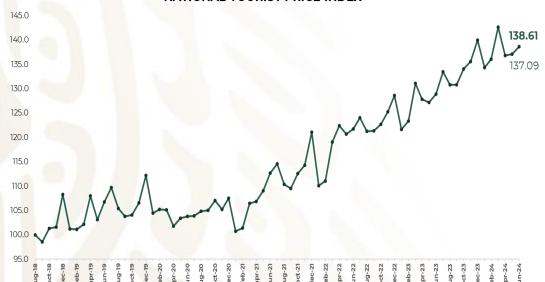

## National Tourist Price Index (NTPI) June 2024

**The National Tourist Price Index** is an economic indicator that monitors price fluctuations in representative tourist services in Mexico. Helps travelers, businesses and policymakers understand price trends in the tourism industry and impact on the national economy.

#### NATIONAL TOURIST PRICE INDEX

The NTPI recorded an increase from 137.09 in May to 138.61 in June 2024.

The NTPI consists of six key components selected for their economic importance and representativeness in tourism consumption, which recorded the following annual inflation:

Air transportation +14.22%

Package tour services +8.68%

Restaurants, bars and the like +7.56%

Foreign bus +7.52%

Hotels +7.40%

Highway tolls +2.02%

**Source**: SECTUR and Universidad Anahuac within the framework of the agreement signed between the two institutions, with data on average prices published by INEGI.