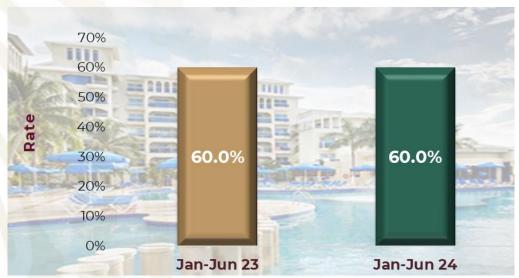

#### Hotel Occupancy in 70 Tourist Centers monitored 60.0%

The same percentage change as observed in January-June 2023.

#### **Occupancy Rate**

Chart 14. The percentage of hotel occupancy in the selection of 70 resorts, during January-June 2024, was 60.0%, the same percentage change as observed in January-June 2023.