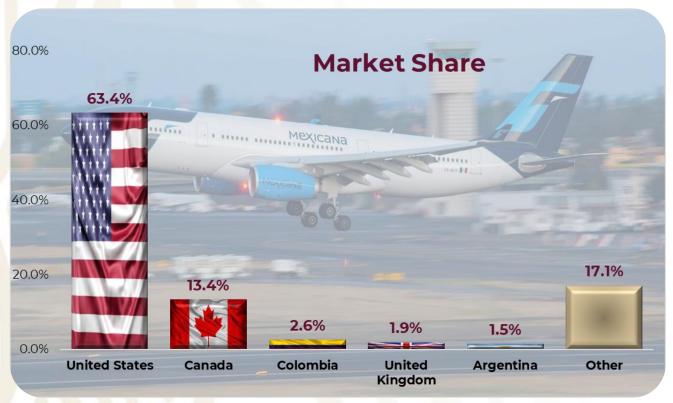

#### Highlights the arrival of citizens of:

- The United States with 7 million 612 thousand passengers, +7.0% more than 2023
- Canada with One million 612 thousand passengers, +10.7% more compared to 2023
- Colombia with 312 thousand 960 passengers, -13.4% less than 2023
- United Kingdom with 229 thousand 539 passengers, +0.9% less than 2023
- Argentina with 179 thousand 111 passengers, +3.2% more regarding 2023
- Rest of nationalities 2 million 52 thousand passengers, -2.3% less regarding 2023