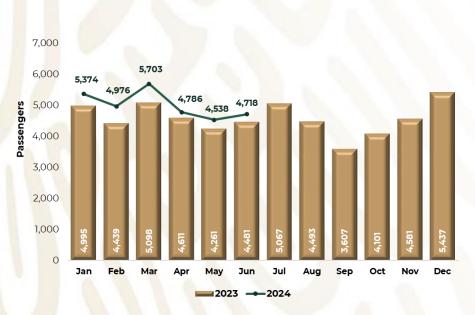

## Total Passengers Transported on Domestic And International Flights

**Chart 19.** During January-June 2024, a total of **59 million 605 thousand air passengers** were registered, representing an increase of One Million 187 thousand passengers, equivalent to a **2.0%** higher than the same period 2023.

| January-<br>June | Passengers | Change % |
|------------------|------------|----------|
| 2022             | 50,557,365 |          |
| 2023             | 58,418,304 | 15.5%    |
| 2024             | 59,604,965 | 2.0%     |