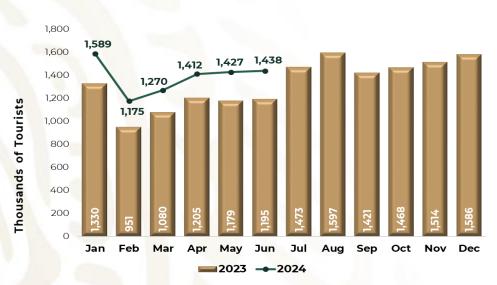

## Departures Of International Tourists From Mexico

Chart 5. During January-June 2024, INEGI reported the departure of 8 million 312 thousand international tourists from Mexico abroad, which meant One million 372 thousand more tourists, that was reported in the same period of 2023, equivalent to an increase of 19.8%.

| January-<br>June | Thousands of<br>Tourists | Change % |
|------------------|--------------------------|----------|
| 2022             | 6,169                    |          |
| 2023             | 6,940                    | 12.5%    |
| 2024             | 8,312                    | 19.8%    |