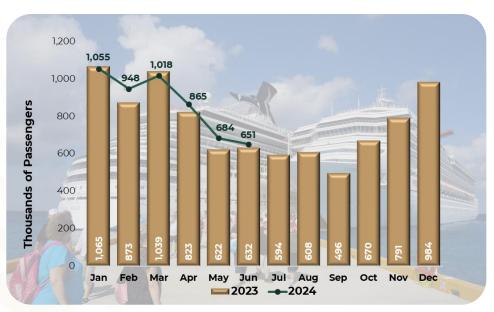

#### Arrival of Hikers on Cruises to Mexico

Chart 22. The number of passengers on cruises that arrived during January-June of 2024 was 5 million 220 thousand passengers. With an increase of 3.3% compared to the recorded in the same period of 2023.

| January-<br>June | Thousands of<br>Passengers | Change % |
|------------------|----------------------------|----------|
| 2022             | 3,146                      |          |
| 2023             | 5,054                      | 60.6%    |
| 2024             | 5,220                      | 3.3%     |