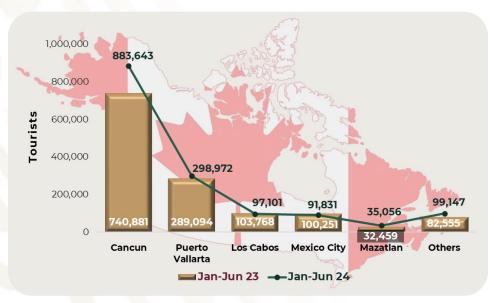

#### **Canadian Citizens by Airport**

Chart 10. The arrival of air tourist with Canadian citizenship, registered One million 612 thousand passengers during January-June 2024, presenting an increase of 10.7% compared to the same period of 2023; most of which, arrived at the airports of Cancun and Puerto Vallarta.

| January-<br>June | Tourists  | Change % |
|------------------|-----------|----------|
| 2022             | 859,580   |          |
| 2023             | 1,456,559 | 69.5%    |
| 2024             | 1,611,747 | 10.7%    |