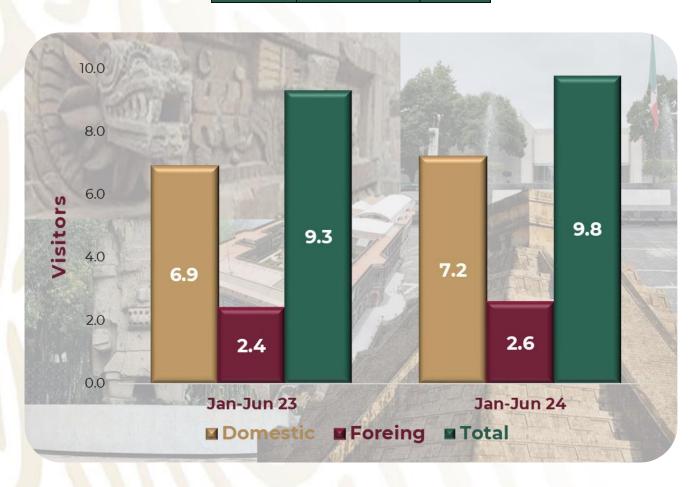

#### Visitors to Museums and Archeological Sites

**Chart 24.** During January-June 2024, the National Institute of Anthropology and History reported the arrival of **9 million 794 thousand visitors** to museums and archeological sites, which is 468 thousand 214 visitors more than reported in the same period of 2023, representing an increase of **5.0%**.

Of the total visitors, 73.6% were national and 26.4% international.

| January-<br>June | Visitors  | Change % |
|------------------|-----------|----------|
| 2022             | 6,950,076 |          |
| 2023             | 9,326,185 | 34.2%    |
| 2024             | 9,794,399 | 5.0%     |