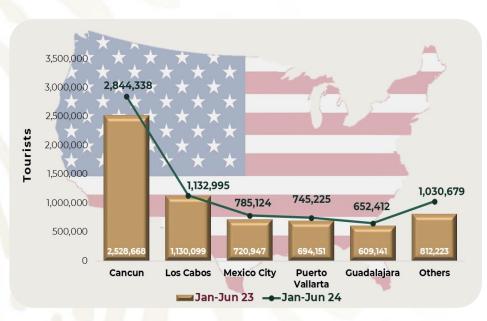

#### **U.S Citizens by Airport**

**Chart 9.** During January-June 2024, the arrival of **7 million 612 thousand** air tourists with American citizenship was recorded, with an increase of **7.0%** compared to what was observed in the same period of 2023; the majority of which, arrived through the airports of Cancun and Los Cabos.

| January-<br>June | Tourists                 | Change % |
|------------------|--------------------------|----------|
| 2022             | 6, <mark>659</mark> ,661 |          |
| 2023             | 7, <mark>111,</mark> 308 | 6.8%     |
| 2024             | 7,612,365                | 7.0%     |