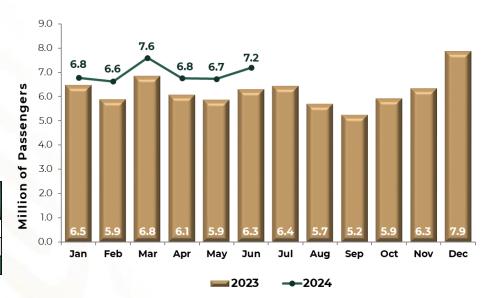

## Total Passengers Transported on Domestic And International Flights

**Chart 19.** During January-June 2024, a total of **59 million 605 thousand air passengers** were registered, representing an increase of One Million 187 thousand passengers, equivalent to a **2.0%** higher than the same period 2023.

| January-<br>June | Passengers | Change % |
|------------------|------------|----------|
| 2022             | 50,557,365 |          |
| 2023             | 58,418,304 | 15.5%    |
| 2024             | 59,604,965 | 2.0%     |

Preliminary figures.

Source: Federal Civil Aviation Agency (SICT).