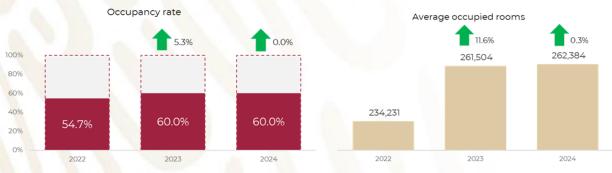

#### Hotel Occupancy in 70 Tourist Centers monitored 60.0%

The same percentage change as observed in January-June 2023.

#### **Occupancy Rate**

Chart 14. The percentage of hotel occupancy in the selection of 70 resorts, during January-June 2024, was 60.0%, the same percentage change as observed in January-June 2023.

#### **Arrival of Tourists to Hotels Rooms**

Chart 15. During January-June of 2024, the arrival of domestic tourists to hotel rooms reached 29 million 383 thousand tourists (71.5% of the total); while the arrival of international tourists registered 11 million 737 thousand tourists (28.5% of the total).

**Notes:** Total occupancy is a weighted average of 70 monitored destinations. Total tourists arrivals to hotel rooms during January to June 2024 registered a decrease of (-) 5.1% compared to same period in 2023.