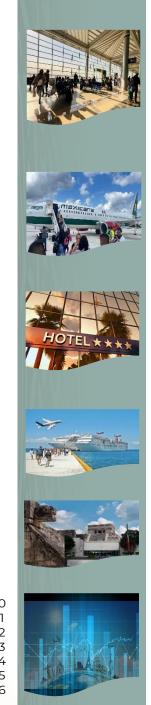

#### Arrival of International Tourists to Mexico

**Chart 2.** The arrival of international tourists during January-June 2024 was **21 million 826 thousand**, a level higher by One million 281 thousand tourists than that observed in the same period of 2023 and equivalent to an increase of **6.2%**.

| January-<br>June | Million of Tourist | Change % |
|------------------|--------------------|----------|
| 2022             | 18.0               |          |
| 2023             | 20.5               | 14.2%    |
| 2024             | 21.8               | 6.2%     |