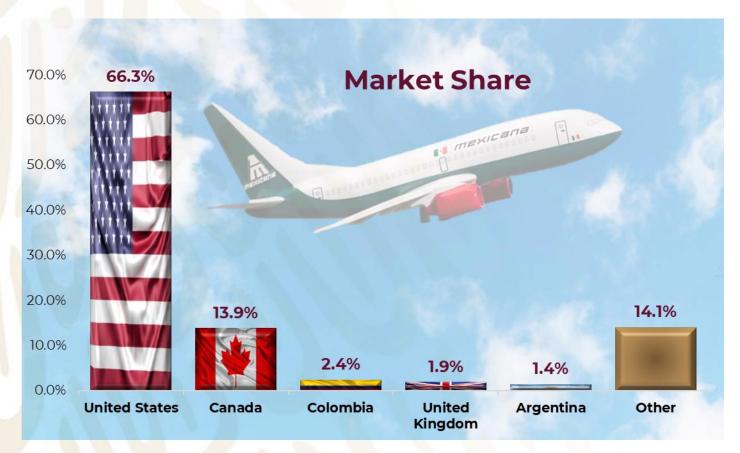

#### Highlights the arrival of citizens of:

- The United States with 7 million 612 thousand passengers, +7.0% more than 2023
- Canada with One million 612 thousand passengers, +10.7% more compared to 2023
- Colombia with 312 thousand 960 passengers, -13.4% less than 2023
- United Kingdom with 229 thousand 539 passengers, +0.9% less than 2023
- Argentina with 179 thousand 111 passengers, +3.2% more regarding 2023
- Rest of nationalities 2 million 52 thousand passengers, -2.3% less regarding 2023