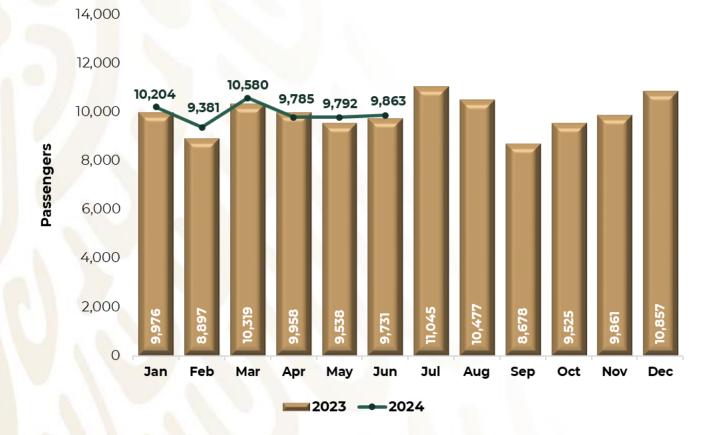

## Total Passengers Transported on Domestic And International Flights

**Chart 19.** During January-June 2024, a total of **59 million 605 thousand air passengers** were registered, representing an increase of One Million 187 thousand passengers, equivalent to a **2.0%** higher than the same period 2023.

| January-<br>June | Passengers | Change % |
|------------------|------------|----------|
| 2022             | 50,557,365 |          |
| 2023             | 58,418,304 | 15.5%    |
| 2024             | 59,604,965 | 2.0%     |