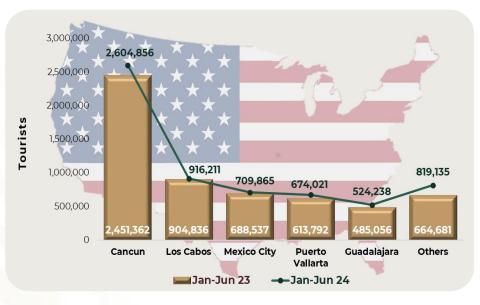

#### **U.S Citizens by Airport**

**Chart 9.** During January-June 2024, the arrival of **7 million 612 thousand** air tourists with American citizenship was recorded, with an increase of **7.0%** compared to what was observed in the same period of 2023; the majority of which, arrived through the airports of Cancun and Los Cabos.

| January-<br>June | Tourists                 | Change % |
|------------------|--------------------------|----------|
| 2022             | 6, <mark>659</mark> ,661 |          |
| 2023             | 7, <mark>111,</mark> 308 | 6.8%     |
| 2024             | 7,612,365                | 7.0%     |