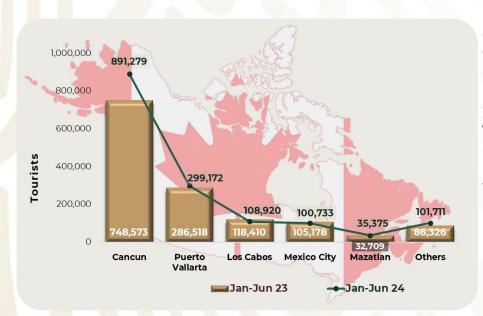

#### **Canadian Citizens by Airport**

Chart 10. The arrival of air tourist with Canadian citizenship, registered One million 612 thousand passengers during January-June 2024, presenting an increase of 10.7% compared to the same period of 2023; most of which, arrived at the airports of Cancun and Puerto Vallarta.

| January-<br>June | Tourists  | Change % |
|------------------|-----------|----------|
| 2022             | 859,580   |          |
| 2023             | 1,456,559 | 69.5%    |
| 2024             | 1,611,747 | 10.7%    |