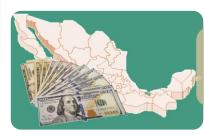

## Departures Of International Tourists From Mexico

Chart 5. During January-June 2024, INEGI reported the departure of 8 million 312 thousand international tourists from Mexico abroad, which meant One million 372 thousand more tourists, that was reported in the same period of 2023, equivalent to an increase of 19.8%.

| January-<br>June | Thousands of<br>Tourists | Change % |
|------------------|--------------------------|----------|
| 2022             | 6,169                    |          |
| 2023             | 6,940                    | 12.5%    |
| 2024             | 8,312                    | 19.8%    |