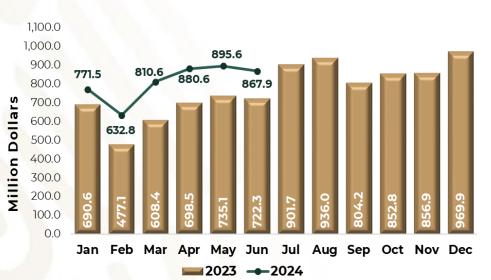

## Foreign Exchange Revenue From International Visitors

**Chart 3.** The foreign currency income from international visitors during January to June of 2024 was 17 thousand 578 million dollars, which represented an increase of 7.7% compared to the same period of to 2023.

| January-<br>June | Million of Dollars | Change % |
|------------------|--------------------|----------|
| 2022             | 13,805.7           |          |
| 2023             | 16,321.2           | 18.2%    |
| 2024             | 17,578.1           | 7.7%     |