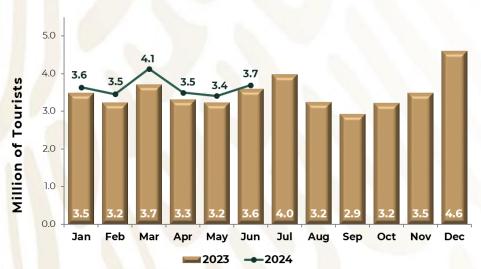

#### Visitors to Museums and Archeological Sites

**Chart 24.** During January-June 2024, the National Institute of Anthropology and History reported the arrival of **9 million 794 thousand visitors** to museums and archeological sites, which is 468 thousand 214 visitors more than reported in the same period of 2023, representing an increase of **5.0%**.

Of the total visitors, 73.6% were national and 26.4% international.

| January-<br>June | Visitors  | Change % |
|------------------|-----------|----------|
| 2022             | 6,950,076 |          |
| 2023             | 9,326,185 | 34.2%    |
| 2024             | 9,794,399 | 5.0%     |