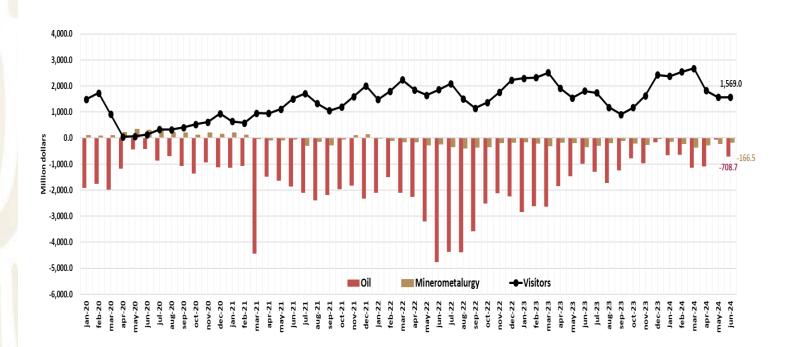

#### Balance of International Visitors, Oil and Metallurgical.

**Note:** In the graphs the sum of the data does not coincide with the accumulated period due to the rounding of figures. **Source:** INEGI.- Balance of payments.