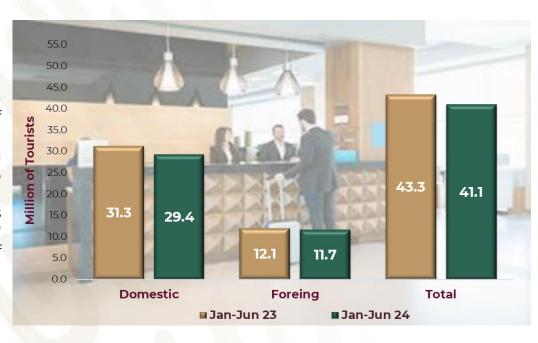

#### **Arrival of tourists to Hotels**

29 million 383 thousand domestic tourists (71.5% of the total)

11 million 737 thousand international tourists (28.5% of the total)

#### **Arrival of Tourists to Hotels Rooms**

Chart 15. During January-June of 2024, the arrival of domestic tourists to hotel rooms reached 29 million 383 thousand tourists (71.5% of the total); while the arrival of international tourists registered 11 million 737 thousand tourists (28.5% of the total).