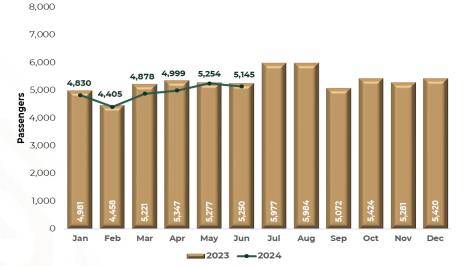

#### Arrival of Hikers on Cruises to Mexico

Chart 22. The number of passengers on cruises that arrived during January-June of 2024 was 5 million 220 thousand passengers. With an increase of 3.3% compared to the recorded in the same period of 2023.

| January-<br>June | Thousands of<br>Passengers | Change % |
|------------------|----------------------------|----------|
| 2022             | 3,146                      |          |
| 2023             | 5,054                      | 60.6%    |
| 2024             | 5,220                      | 3.3%     |