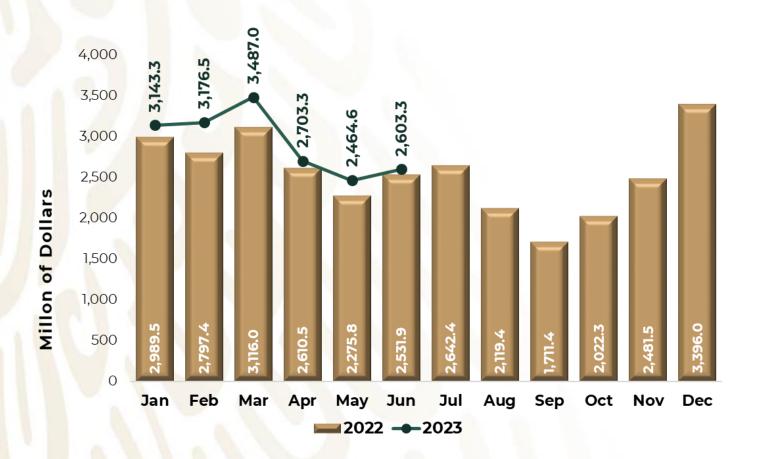

## Foreign Exchange Revenue From International Visitors

**Chart 3.** The foreign currency income from international visitors during January to June of 2024 was 17 thousand 578 million dollars, which represented an increase of 7.7% compared to the same period of to 2023.

| January-<br>June | Million of Dollars | Change % |
|------------------|--------------------|----------|
| 2022             | 13,805.7           |          |
| 2023             | 16,321.2           | 18.2%    |
| 2024             | 17,578.1           | 7.7%     |

Source: INEGI and Bank of Mexico, Balance of payments.