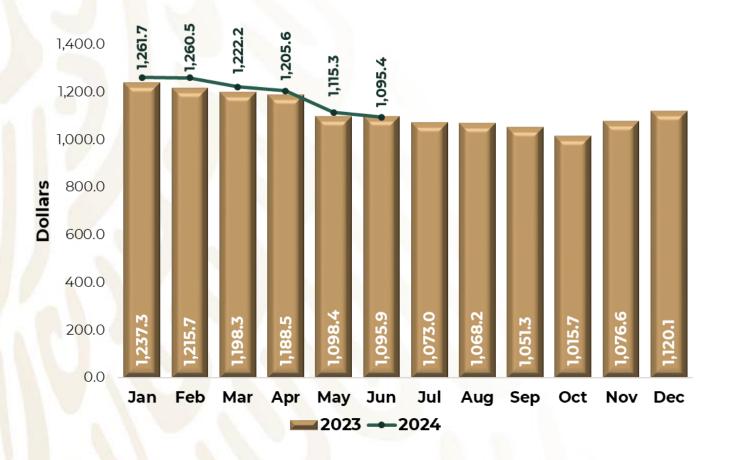

#### Average Expenditure of Long-Stay Tourists, Air Transport

**Chart 4.** The average spending of tourists for internment by air was **1,198.6 dollars** during January-June 2024, which represented an increase of **+2.0%** over the observed in the same period of 2023.

| January-<br>June | Dollars | Change % |
|------------------|---------|----------|
| 2022             | 1,133.0 |          |
| 2023             | 1,175.6 | 3.8%     |
| 2024             | 1,198.6 | 2.0%     |