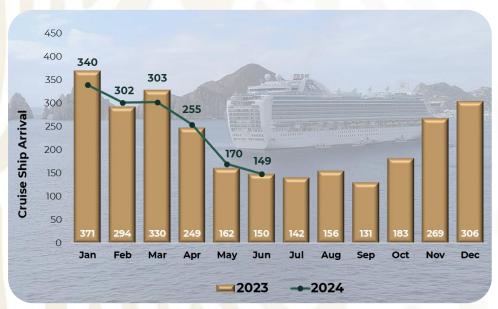

#### **Arrival of Cruise Ships to Mexico**

**Chart 23.** In January-June 2024, the arrival of **One thousand 519 cruise ships** to the different ports of the country was recorded, representing a decrease of **2.4%** to what was recorded in the same period of of 2023.

| January-<br>June | Cruise Ship Arrival | Change % |
|------------------|---------------------|----------|
| 2022             | 1,382               |          |
| 2023             | 1,556               | 12.6%    |
| 2024             | 1,519               | -2.4%    |