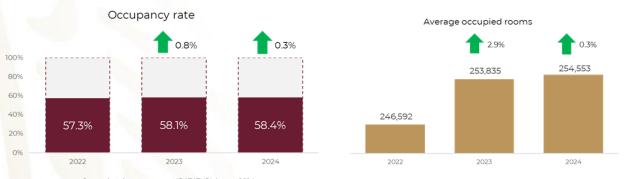

#### June 2022-2024

**Chart 16. The percentage of hotel occupancy** in the selection of 70 resorts was **58.4%**, in June 2024, **0.3** percentage points higher that observed in June 2023.

Source: hotel program report "DATATUR", August 2024

#### Occupancy Rate by Type of Centre

**Chart 17.** In June 2024 the percentage of occupancy by type of centers was **66.1%** for **Beach centers** and **51.6%** for **Cities**.

| Combourts in a | June  |       |                                        |  |  |  |
|----------------|-------|-------|----------------------------------------|--|--|--|
| Center type    | 2023  | 2024  | Percentage difference<br>2024 vs. 2023 |  |  |  |
| Total          | 58.1% | 58.4% | 0.3%                                   |  |  |  |
| Beach centers  | 65.1% | 66.1% | 1.0%                                   |  |  |  |
| Cities         | 51.9% | 51.6% | -0.4%                                  |  |  |  |