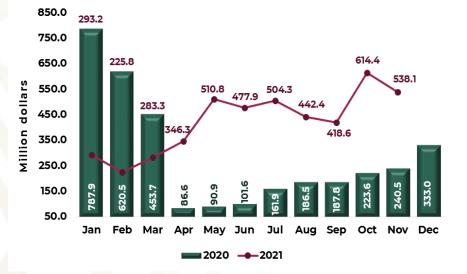

TOTEL

**Chart 14.** during January-November of 2021 **Hotel Occupancy percentage** in a 70 grouping of tourist centers, was **40.1%**, a higher level by 14.3 point of a percentage point compared to that observed during the same period of 2020.