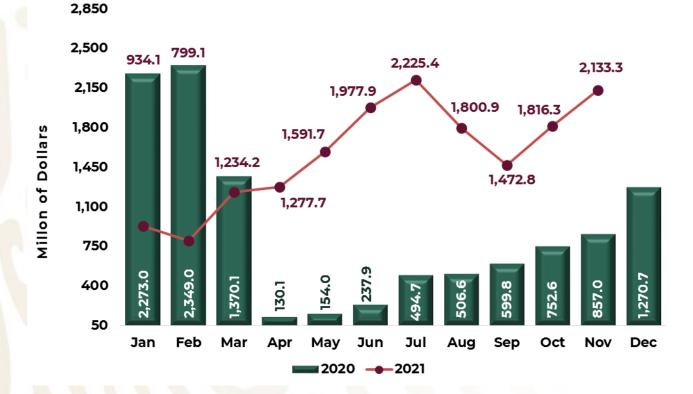

Note: In the graphs the sum of the data does not coincide with the accumulated period due to the rounding of figures.

**Chart 3.** During January-November of 2021, foreign currency income from international arrival visitors was **17 thousand 263 million dollars**, equivalent an increase +77.5% compared to the same period 2020.

| January -<br>November | Million of Dollars | Change %      |
|-----------------------|--------------------|---------------|
| 2019                  | 22,092.3           | 7             |
| 2020                  | 9,724.9            | -56.0%        |
| 2021                  | 17,263.3           | <b>77.5</b> % |