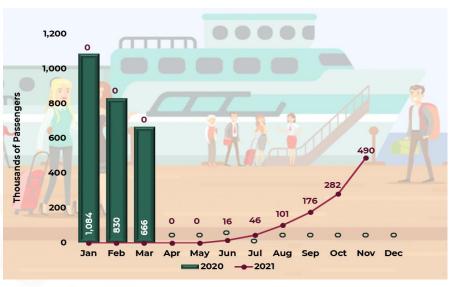

Preliminary figures Source: Federal Civil Aviation Agency (SCT). https://www.datatur.sectur.gob.mx/SitePages/TrasnAerea.aspx

**Chart 19.** The number of cruise passengers that arrived during January-November 2021 was **One million 111 thousand passengers,** 56.9% lower than recorded in the same period of 2020

| 2020<br>2021          | 2,580<br><b>1.111</b>      | -67.8%   |
|-----------------------|----------------------------|----------|
| 2019                  | 8,018                      | Ţ        |
| January -<br>November | Thousands of<br>Passengers | Change % |