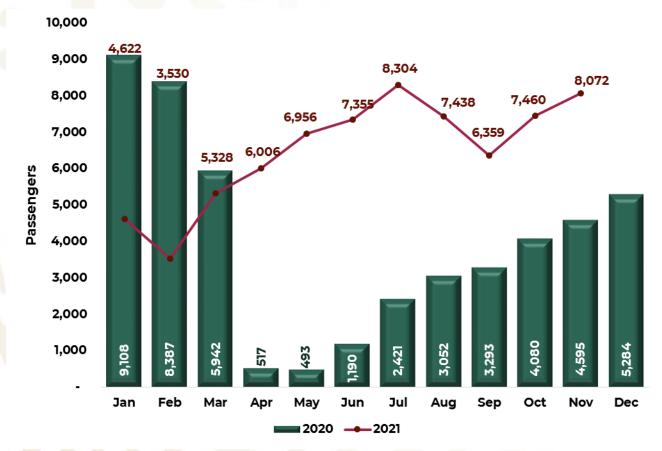

Source: Information of 70 resorts monitored by DataTur. https://www.datatur.sectur.gob.mx/SitePages/ActividadHotelera.aspx

**Chart 16.** The number of passengers arriving by air In the period January-November 2021 was **71 million 428 thousand passengers**, which represents 28 million 350 thousand passengers greater 65.8% compared to the same period of 2020.

| January -<br>November | Passengers | Change %      |
|-----------------------|------------|---------------|
| 2019                  | 93,104,827 | ÷             |
| 2020                  | 43,077,843 | -53.7%        |
| 2021                  | 71,428,321 | <b>65.8</b> % |

Preliminary figures Source: Federal Civil Aviation Agency (SCT). https://www.datatur.sectur.gob.mx/SitePages/TrasnAerea.aspx