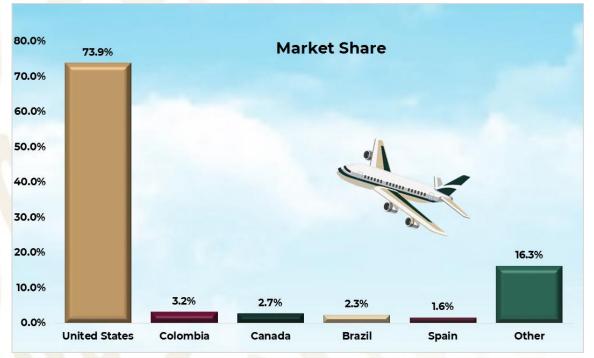

## AIR TRANSPORTATIO

**Chart 8.** During the period January-November 2021 **12 million 171 thousand** foreign visitors arrived by air per country of nationality, higher by **74.8%** compared to the same period 2020.

### Highlights the arrival of citizens of:

- The United States with 8 million 990 thousand passengers, 104.6% more compared to 2020.
- Colombia with 390 thousand 571 passengers, 162.1% more compared to 2020
- Canada with 331 thousand 223 passengers, 64.6% less regarding 2020
- Brazil with 285 thousand 592 passengers, 144.0% more regarding 2020
- Spain with 191 thousand 721 passengers, 112.6% more regarding 2020
- Rest of nationalities One million 982 thousand passengers, 55.3% more regarding 2020