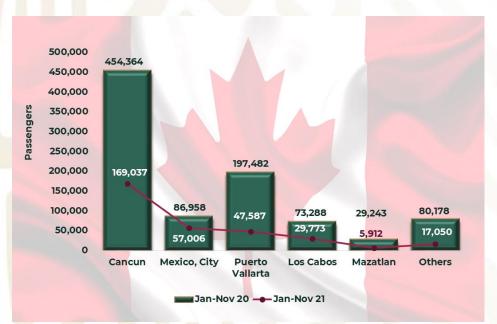

## CANADIAN CITIZENS BY AIRPORT

**Chart 11.** in the period January-November 2021, Canadian citizens who arrived to Mexico by air was 64.6% lower compared to same period of 2020, by registering **331 thousand 223 passengers**. They firstly arrived at the Cancun Airport, followed by Mexico City Airport.

| January -<br>November | Passengers | Change %       |
|-----------------------|------------|----------------|
| 2019                  | 2,005,237  | ÷              |
| 2020                  | 934,713    | -53.4%         |
| 2021                  | 331,223    | <b>-64.6</b> % |