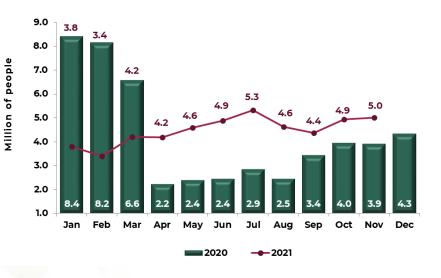

## ARRIVAL OF INTERNATIONAL TOURISTS

**Chart 2.** International tourists arrivals in January-November 2021 were **28 million 198 thousand**, reaching 6 million 543 thousand tourists more than same period 2020, increasing +30.2%.

| January -<br>November | Million of Tourist | Change % |
|-----------------------|--------------------|----------|
| 2019                  | 40.3               | 7        |
| 2020                  | 21.7               | -46.3%   |
| 2021                  | 28.2               | 30.2%    |