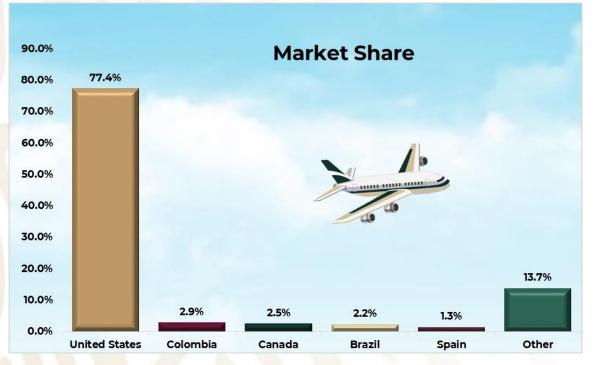

## AIR TRANSPORTATIO

**Chart 8.** During the period January-November 2021 **12 million 171 thousand** foreign visitors arrived by air per country of nationality, higher by **74.8%** compared to the same period 2020.

| January -<br>November | Passengers | Change %      |
|-----------------------|------------|---------------|
| 2019                  | 17,084,911 |               |
| 2020                  | 6,961,055  | -59.3%        |
| 2021                  | 12,170,513 | <b>74.8</b> % |

### Highlights the arrival of citizens of:

- The United States with 8 million 990 thousand passengers, 104.6% more compared to 2020.
- Colombia with 390 thousand 571 passengers, 162.1% more compared to 2020
- Canada with 331 thousand 223 passengers, 64.6% less regarding 2020
- Brazil with 285 thousand 592 passengers, 144.0% more regarding 2020
- Spain with 191 thousand 721 passengers, 112.6% more regarding 2020
- Rest of nationalities One million 982 thousand passengers, 55.3% more regarding 2020

Note: In the graphs the sum of the data does not coincide with the accumulated period due the rounding of figures Source: Migration Policy, Registry and Identity Unit, SEGOB.

https://www.datatur.sectur.gob.mx/SitePages/Visitantes%20Por%20Nacionalidad.aspx