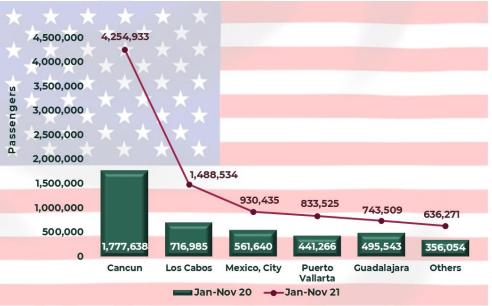

## AMERICAN PASSENGERS PER AIRPORT

**Chart 12.** The American residents who arrived to Mexico by air increase 103.2% in the period January-November 2021 compared to the same period of 2020, registering **9 Million 166 thousand passengers** who firstly arrived at Cancun Airport, followed by Los Cabos Airport

| January -<br>November | Passengers | Change % |
|-----------------------|------------|----------|
| 2019                  | 9,650,289  | -        |
| 2020                  | 4,509,973  | -53.3%   |
| 2021                  | 9,165,918  | 103.2%   |