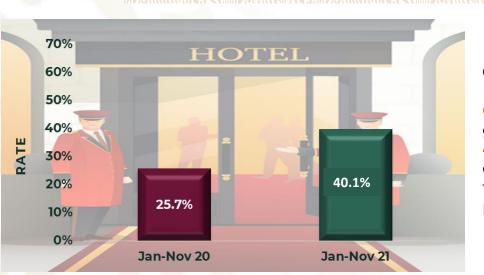

TOTEL

**Chart 14.** during January-November of 2021 **Hotel Occupancy percentage** in a 70 grouping of tourist centers, was **40.1%**, a higher level by 14.3 point of a percentage point compared to that observed during the same period of 2020.