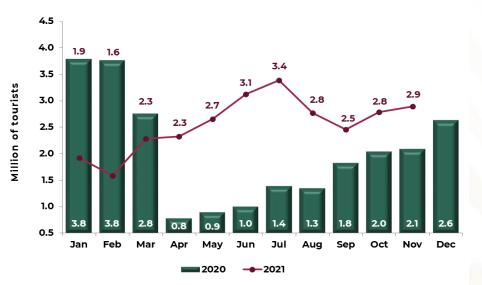

## ARRIVAL OF INTERNATIONAL TOURISTS

**Chart 2.** International tourists arrivals in January-November 2021 were **28 million 198 thousand**, reaching 6 million 543 thousand tourists more than same period 2020, increasing +30.2%.

| January -<br>November | Million of Tourist | Change % |
|-----------------------|--------------------|----------|
| 2019                  | 40.3               | 7        |
| 2020                  | 21.7               | -46.3%   |
| 2021                  | 28.2               | 30.2%    |