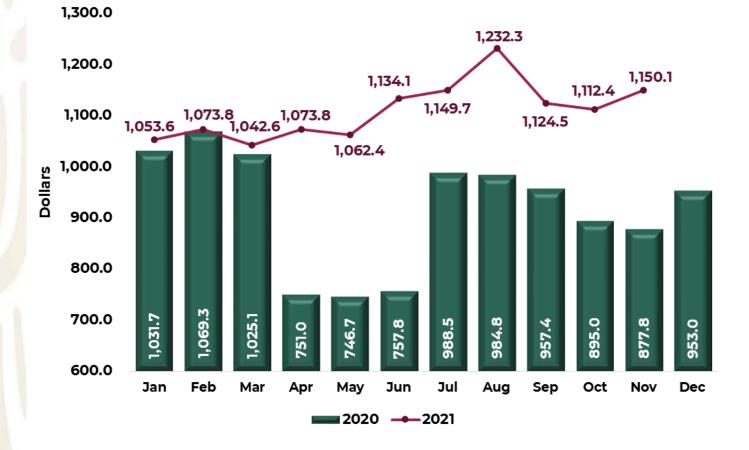

### AVERAGE EXPENDITURE OF LONG-STAY TOURISTS, AIR TRANSPORT

**Chart 4.** During January-November of 2021, the average expenditure of long-stay tourists by air was **1,119.3 dollars**, equivalent an increase +12.2% in comparison to the same period 2020.

| January -<br>November | Dollars | Change %      |
|-----------------------|---------|---------------|
| 2019                  | 1,006.5 | Ţ             |
| 2020                  | 997.5   | -0.9%         |
| 2021                  | 1,119.3 | <b>12.2</b> % |