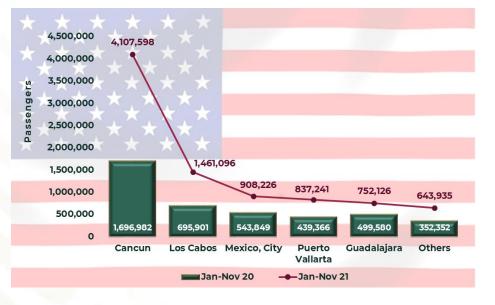

## U.S CITIZENS BY AIRPORT

**Chart 10.** The U.S. citizens who arrived to Mexico by air increased +104.6% during January-November 2021 compared to the same period of 2020, registering **8 million 990 thousand passengers** who arrived firstly at the Cancun Airport, followed by Los Cabos Airport.

| January -<br>November | Passengers              | Change % |
|-----------------------|-------------------------|----------|
| 2019                  | 9,429, <mark>867</mark> |          |
| 2020                  | 4,394,425               | -53.4%   |
| 2021                  | 8,989,707               | 104.6%   |