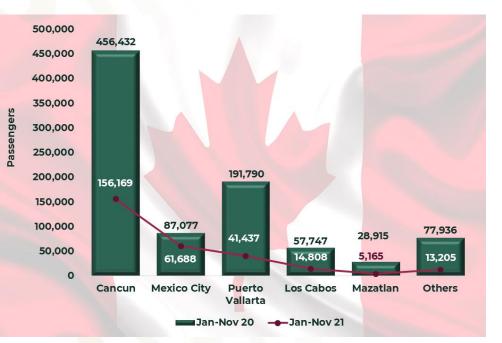

## CANADIAN CITIZENS BY AIRPORT

**Chart 11.** in the period January-November 2021, Canadian citizens who arrived to Mexico by air was 64.6% lower compared to same period of 2020, by registering **331 thousand 223 passengers**. They firstly arrived at the Cancun Airport, followed by Mexico City Airport.

| January -<br>November | Passengers | Change %       |
|-----------------------|------------|----------------|
| 2019                  | 2,005,237  | ÷              |
| 2020                  | 934,713    | -53.4%         |
| 2021                  | 331,223    | <b>-64.6</b> % |

## CANADIAN PASSENGERS PER AIRPORT

**Chart 13.** in the period January-November 2021 the Canadian residents who arrived to Mexico by air was 67.6% lower compared to the same period of 2020, amounted **295 thousand 836 passengers**, They firstly arrived at Cancun Airport, followed by Mexico City Airport.

| January -<br>November | Passengers | Change %       |
|-----------------------|------------|----------------|
| 2019                  | 1,992,341  |                |
| 2020                  | 910,941    | -54.3%         |
| 2021                  | 295,386    | <b>-67.6</b> % |