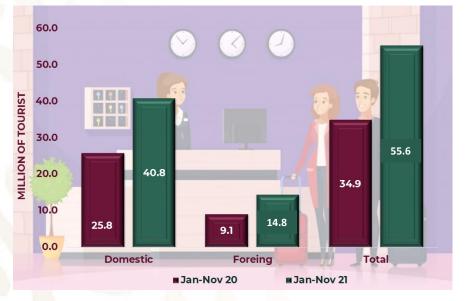

## ARRIVAL OF TOURISTS TO HOTELS

**OCCUPANCY RATE** 

Chart 15. In January-November 2021, domestic tourist arrivals to hotel rooms was 40 million 799 thousand tourists (73.3%); 14 million 836 thousand remaining arrivals (26.7%) was foreign tourist.

Notes: Total occupancy is a weighted average of the 70 destinations monitored. The total arrivals of tourists to hotel rooms registered an increased +59.4% compared to January-November 2020.

In the graphs the sum of the data does not coincide with the accumulated period due to the rounding of figures.