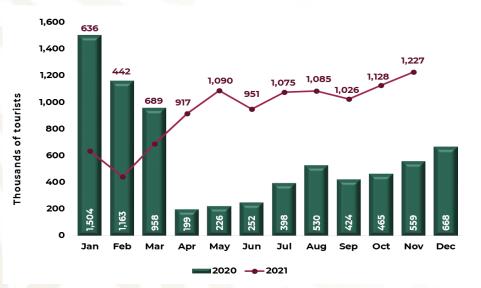

## DEPARTURES OF INTERNATIONAL TOURISTS FROM MEXICO

**Chars 5.** According to INEGI, during January-November 2021, international tourists departures's number from Mexico was **10 million 266 thousands tourist**, which is 3 million 588 thousand more tourists than January-November 2020 and represents an increase of +53.7%.

| January -<br>November | Thousands of<br>Tourists | Change %      |
|-----------------------|--------------------------|---------------|
| 2019                  | 17,805                   | *             |
| 2020                  | 6,677                    | -62.5%        |
| 2021                  | 10,266                   | <b>53.7</b> % |