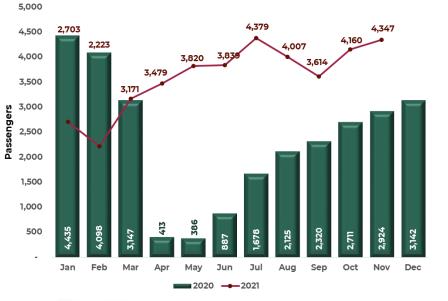

## AIR TRANSPORTATION ON NATIONAL FLIGHTS

Chart 17. The number of passengers arriving by air on domestic flights during January-November 2021 was 39 million 742 thousand passengers, million representing 14 619 thousands passengers higher 58.2%, in comparison to the same period of 2020.

| January -<br>November | Passengers | Change %      |
|-----------------------|------------|---------------|
| 2019                  | 48,942,157 | ÷             |
| 2020                  | 25,123,112 | -48.7%        |
| 2021                  | 39,742,070 | <b>58.2</b> % |