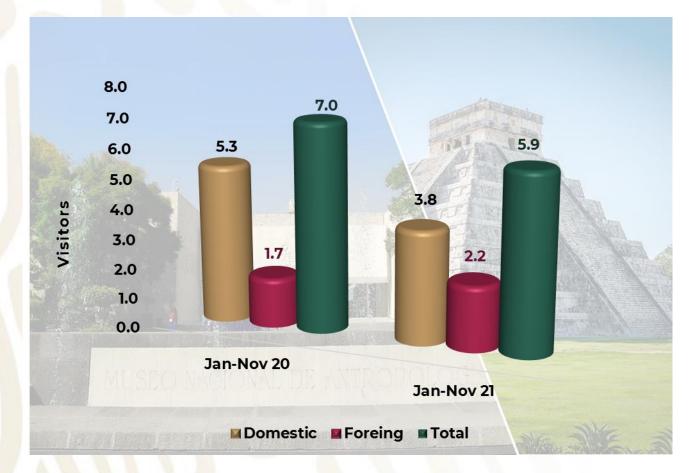

## VISITORS TO MUSEUMS AND ARCHEOLOGICAL SITES

**Chart 21.** The National Institute of Anthropology and History reported **5** million 941 thousand visitors in the period January-November. That is, One million 30 thousand visitors less than reported in the same period of 2020, which represented a reduction of 14.8%.

Of the total number of visitors, 63.5% corresponded to national visitors and 36.5% to foreigners

| January -<br>November | Visitors   | Change %       |
|-----------------------|------------|----------------|
| 2019                  | 25,103,751 | ľ              |
| 2020                  | 6,970,681  | -72.2%         |
| 2021                  | 5,940,653  | <b>-14.8</b> % |