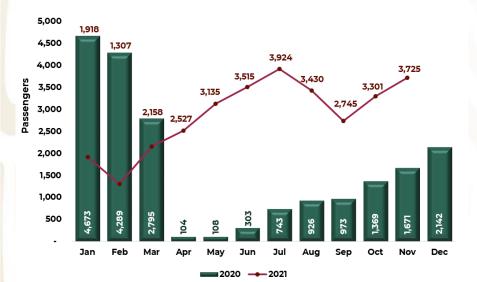

## AIR TRANSPORTATION ON INTERNATIONAL FLIGHTS

**Chart 18.** In January-November 2021, the number of passengers arriving by air on international flights increased 76.5%, with **31 million 686 thousand passengers**, higher in 13 million 732 thousands passengers for the same period in 2020.

| January -<br>November | Passengers | Change % |
|-----------------------|------------|----------|
| 2019                  | 44,162,670 |          |
| 2020                  | 17,954,731 | -59.3%   |
| 2021                  | 31,686,251 | 76.5%    |

Preliminary figures Source: Federal Civil Aviation Agency (SCT). https://www.datatur.sectur.gob.mx/SitePages/TrasnAerea.aspx

**Chart 19.** The number of cruise passengers that arrived during January-November 2021 was **One million 111 thousand passengers,** 56.9% lower than recorded in the same period of 2020