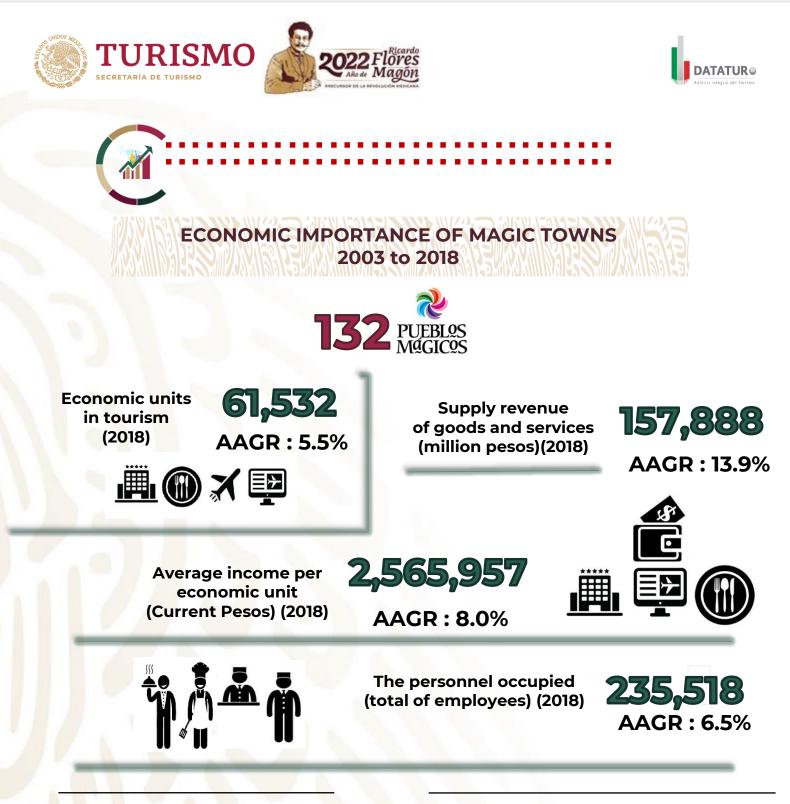

## **OTHER INDICATORS AND ANALYSIS OF INTERNATIONAL TOURISM**

Gross Tourism Census Value Added of Magic Towns

| Año  | Million current pesos | Millions of pesos at 2013 prices |
|------|-----------------------|----------------------------------|
| 2018 | 48,745                | 42,153                           |
| AAGR | 15.1%                 | 11.9%                            |

AAGR: Average Annual Growth Rate (2003-2018)

Source: SECTUR with information from the INEGI Economic Censuses

Share of the Gross Tourist Census Value Added of the Magic Towns

| Año  | In the economies<br>of the states | In the tourism of the federative entities |
|------|-----------------------------------|-------------------------------------------|
| 2018 | 0.13%                             | 1.18%                                     |
| AAGR | 5.78%                             | 3.70%                                     |