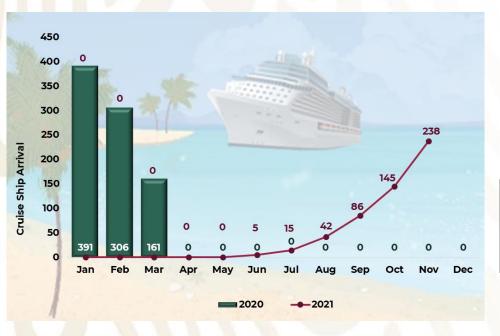

## ARRIVAL OF CRUISES TO MEXICO

**Chart 20.** The number of cruises that arrived at our destinations in the period January-November 2021 was **531 cruises**, which represented 327 less cruises. Equivalent to a decrease of 38.1% compared to the same period of 2020

| January -<br>November | Cruise Ship Arrival | Change %       |
|-----------------------|---------------------|----------------|
| 2019                  | 2,608               |                |
| 2020                  | 858                 | -67.1%         |
| 2021                  | 531                 | <b>-38.</b> 1% |