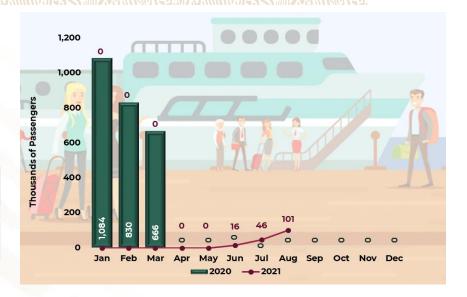

### MARITIME TRANSPORTATION

Chart 19. The number of cruise passengers that arrived during January-August 2021 was 163,142 passengers, 93.7% lower than recorded in the same period of 2020

| January -<br>August | Thousands of<br>Passengers | Change % |
|---------------------|----------------------------|----------|
| 2019                | 5,929                      |          |
| 2020                | 2,580                      | -56.5%   |
| 2021                | 163                        | -93.7%   |

### ARRIVAL OF CRUISES TO MEXICO

Chart 20. The number of cruises that reached our destinations January-August 2021 was 62 cruises, which represented a decrease of 796 cruises, equivalent to a decrease of (-) 92.8% compared to the same period in 2020

| January -<br>August | Cruise Ship Arrival | Change % |
|---------------------|---------------------|----------|
| 2019                | 1,571               | 7        |
| 2020                | 858                 | -45.4%   |
| 2021                | 62                  | -92.8%   |