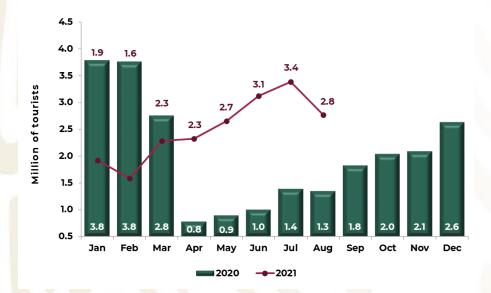

### ARRIVAL OF INTERNATIONAL TOURISTS

**Chart 2.** International tourists arrivals in January-August 2021 were **20 million 58 thousand**, reaching 4 thousand 352 tourists more than same period 2020, increasing +27.7%.

| January -<br>August | Million of Tourist | Change % |
|---------------------|--------------------|----------|
| 2019                | 29.8               | ,        |
| 2020                | 15.7               | -47.3%   |
| 2021                | 20.1               | 27.7%    |