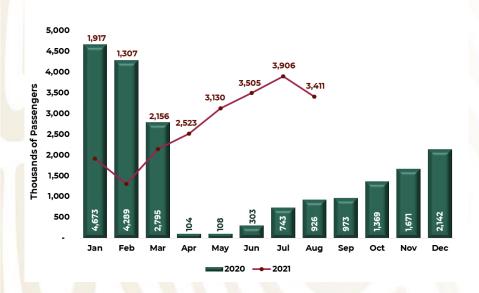

### **AIR TRANSPORTATION**

**Chart 16.** The number of passengers arriving by air In the period January-August 2021 was **49 million 476 thousand passengers**, which represents 18 million 367 thousand passengers greater 59.9% compared to the same period of 2020.

| 2021                | 49,476,291             | 59.0%    |
|---------------------|------------------------|----------|
| 2020                | 31,109,558             | -55.0%   |
| 2019                | 69,187,261             | *        |
| January -<br>August | Thousand of Passengers | Change % |
| _                   | I C                    |          |