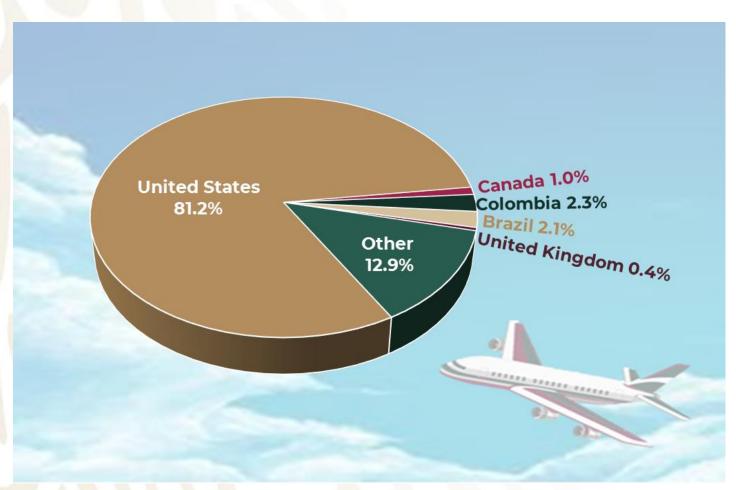

### INTERNATIONAL VISITORS TO MEXICO ARRIVING BY AIR (MAIN COUNTRIES BY RESIDENCE)

**Chart 9.** In the period January-August of 2021, passengers by air arrival residing in the **United States** representing 81.2% of total, as well as **Canada** with 1.0%, while European region share 5.5% of total, being residents in **United Kingdom** who represented 0.4% of total arrivals by air, South America region represented 8.6% of total, where residents from **Colombia** and **Brazil** participated with 2.3% and 2.1% of total, respectively.