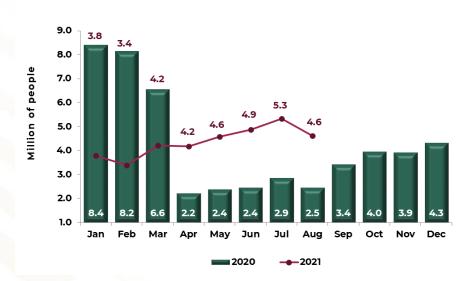

### ARRIVAL OF INTERNATIONAL TOURISTS

**Chart 2.** International tourists arrivals in January-August 2021 were **20 million 58 thousand**, reaching 4 thousand 352 tourists more than same period 2020, increasing +27.7%.

| January -<br>August | Million of Tourist | Change % |
|---------------------|--------------------|----------|
| 2019                | 29.8               | ,        |
| 2020                | 15.7               | -47.3%   |
| 2021                | 20.1               | 27.7%    |