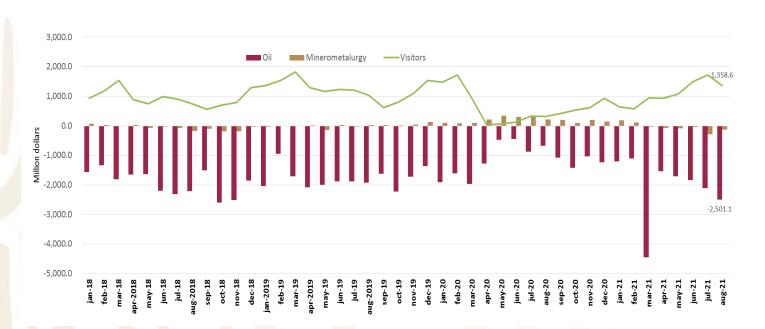

#### **BALANCE OF OIL AND INTERNATIONAL TRAVELLERS**

Note: In the graphs the sum of the data does not coincide with the accumulated period due to the rounding of figures.