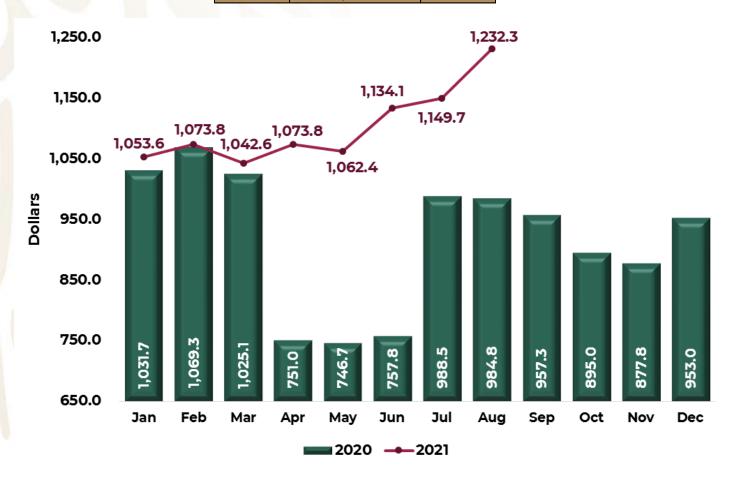

### AVERAGE EXPENDITURE OF LONG-STAY TOURISTS, AIR TRANSPORT

**Chart 4.** During January-August of 2021, the average expenditure of long-stay tourists by air was **1,114.2 dollars**, equivalent an increase +8.1% in comparison to the same period 2020.

| January -<br>August | Dollars | Change % |
|---------------------|---------|----------|
| 2019                | 1,021.6 | •        |
| 2020                | 1,030.5 | 0.9%     |
| 2021                | 1,114.2 | 8.1%     |