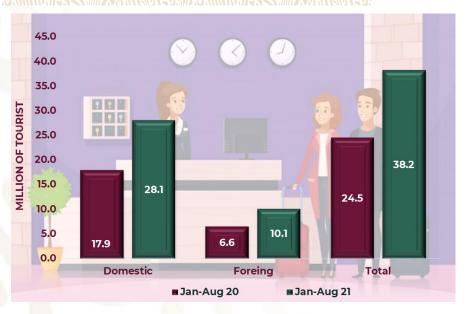

#### **Arrival of tourists to Hotels**

28 million 64 thousand domestic tourists (73.5%)
10 million 127 thousand international tourists (26.5%)

INTERNATIONAL VISITORS TO MEXICO

### ARRIVAL OF TOURISTS TO HOTELS

Chart 15. In January-August 2021, domestic tourist arrivals to hotel rooms was 28 million 64 thousand tourists (73.5%); 10 million 127 thousand remaining arrivals (26.5%) was foreign tourist.

Notes: Total occupancy is a weighted average of the 70 destinations monitored. The total arrivals of tourists to hotel rooms registered an increased +55.9% compared to January-August 2020.

In the graphs the sum of the data does not coincide with the accumulated period due to the rounding of figures.