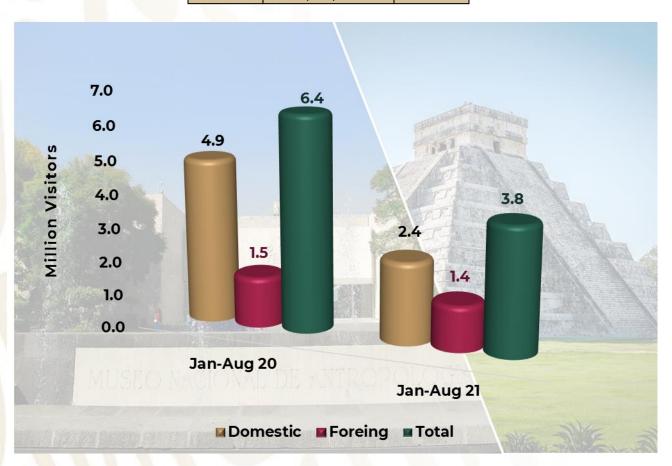

### ARRIVAL OF TOURISTS TO HOTELS

Chart 15. In January-August 2021, domestic tourist arrivals to hotel rooms was 28 million 64 thousand tourists (73.5%); 10 million 127 thousand remaining arrivals (26.5%) was foreign tourist.

Notes: Total occupancy is a weighted average of the 70 destinations monitored. The total arrivals of tourists to hotel rooms registered an increased +55.9% compared to January-August 2020.

In the graphs the sum of the data does not coincide with the accumulated period due to the rounding of figures.