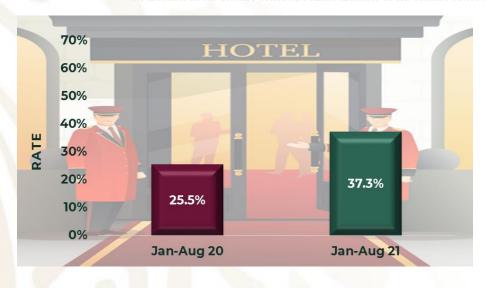

Note: Figures refers to events because the same person may have entered the country in more than one occasion...

DOMESTIC TOURISM

**OCCUPANCY RATE** 

**Chart 14.** during January-August of 2021 **Hotel Occupancy percentage** in a 70 grouping of tourist centers, was **37.3**%, a higher level by 11.8 point of a percentage point compared to that observed during the same period of 2020.