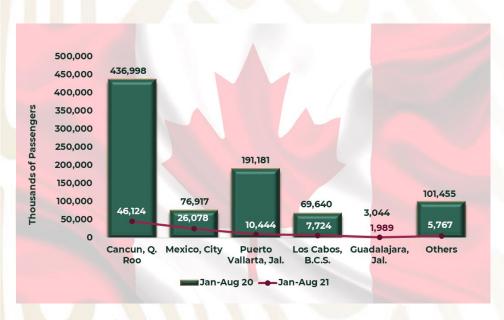

### **CANADIAN CITIZENS BY AIRPORT**

Chart 11. in the period January-August 2021, Canadian citizens who arrived to Mexico by air was 88.8% lower compared to same period of 2020, by registering 100 thousand 199 passengers. They firstly arrived at the Cancun Airport, followed by Mexico City Airport.

| January -<br>August | Thousand<br>Passengers | Change % |
|---------------------|------------------------|----------|
| 2019                | 1,604,769              | •        |
| 2020                | 893,988                | -44.3%   |
| 2021                | 100,199                | -88.8%   |