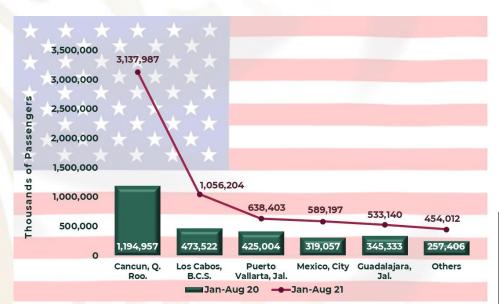

### **U.S CITIZENS BY AIRPORT**

**Chart 10.** The U.S. citizens who arrived to Mexico by air increased +112.2% during January-August 2021 compared to the same period of 2020, registering **6 million 489 thousand passengers** who arrived firstly at the Cancun Airport, followed by Los Cabos Airport.

| January -<br>August | Thousand<br>Passengers | Change % |
|---------------------|------------------------|----------|
| 2019                | 7,406,045              |          |
| 2020                | 3,058,713              | -58.7%   |
| 2021                | 6,489,302              | 112.2%   |