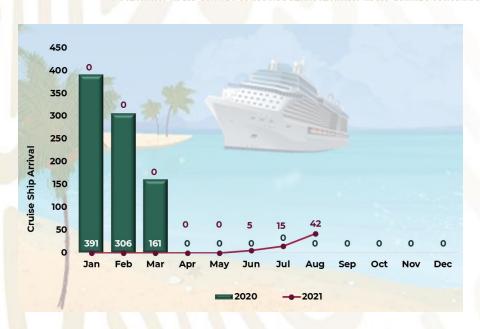

### ARRIVAL OF CRUISES TO MEXICO

Chart 20. The number of cruises that reached our destinations January-August 2021 was 62 cruises, which represented a decrease of 796 cruises, equivalent to a decrease of (-) 92.8% compared to the same period in 2020

| January -<br>August | Cruise Ship Arrival | Change % |
|---------------------|---------------------|----------|
| 2019                | 1,571               | 7        |
| 2020                | 858                 | -45.4%   |
| 2021                | 62                  | -92.8%   |