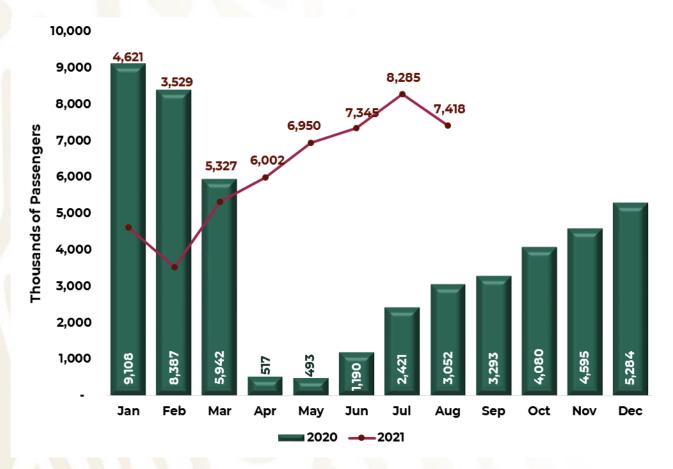

### **AIR TRANSPORTATION**

**Chart 16.** The number of passengers arriving by air In the period January-August 2021 was **49 million 476 thousand passengers**, which represents 18 million 367 thousand passengers greater 59.9% compared to the same period of 2020.

| 2021                | 49,476,291             | 59.0%    |
|---------------------|------------------------|----------|
| 2020                | 31,109,558             | -55.0%   |
| 2019                | 69,187,261             | *        |
| January -<br>August | Thousand of Passengers | Change % |
| _                   | I C                    |          |