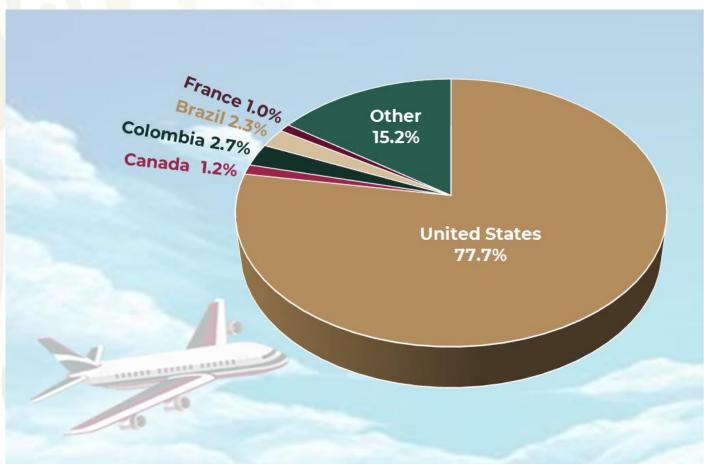

### INTERNATIONAL VISITORS TO MEXICO ARRIVING BY AIR (MAIN COUNTRIES BY NATIONALITY)

**Chart 8.** In the period January-August of 2021 **United States** citizens's arrivals by air stands out, representing 77.7% of total, from **Canada** was 1.2%, while the European region had an 6.7% participation in total, corresponding 1.0% to **French citizens**, South America region represented 9.7% of total, **Colombia and Brazil** citizens participated with 2.7% and 2.3% of total, in same period of 2020.