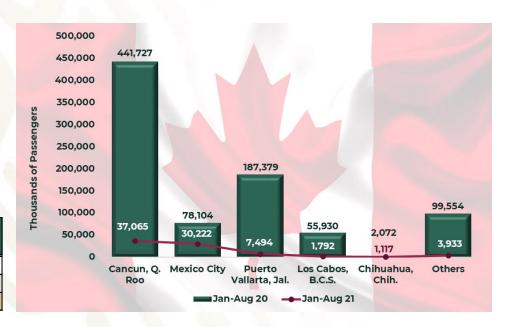

### **CANADIAN CITIZENS BY AIRPORT**

Chart 11. in the period January-August 2021, Canadian citizens who arrived to Mexico by air was 88.8% lower compared to same period of 2020, by registering 100 thousand 199 passengers. They firstly arrived at the Cancun Airport, followed by Mexico City Airport.

| January -<br>August | Thousand<br>Passengers | Change % |
|---------------------|------------------------|----------|
| 2019                | 1,604,769              | •        |
| 2020                | 893,988                | -44.3%   |
| 2021                | 100,199                | -88.8%   |