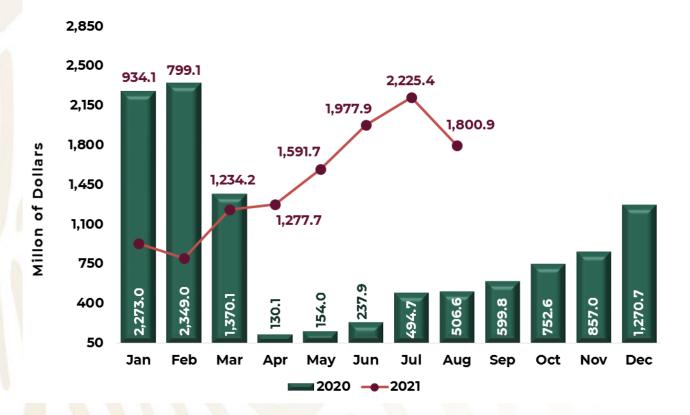

### INTERNATIONAL TRAVEL RECEIPTS

**Chart 3.** During January-August of 2021, foreign currency income from international arrival visitors was 11 thousand 841 million dollars, equivalent an increase +57.6% compared to the same period 2020.

| January -<br>August | Million of Dollars | Change % |
|---------------------|--------------------|----------|
| 2019                | 17,160.6           | ,        |
| 2020                | 7,515.6            | -56.2%   |
| 2021                | 11,841.0           | 57.6%    |