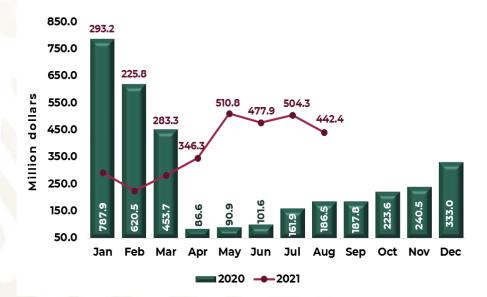

### INTERNATIONAL TRAVEL RECEIPTS

**Chart 3.** During January-August of 2021, foreign currency income from international arrival visitors was 11 thousand 841 million dollars, equivalent an increase +57.6% compared to the same period 2020.

| January -<br>August | Million of Dollars | Change % |
|---------------------|--------------------|----------|
| 2019                | 17,160.6           | ,        |
| 2020                | 7,515.6            | -56.2%   |
| 2021                | 11,841.0           | 57.6%    |