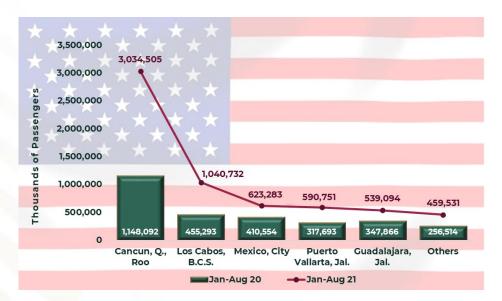

### **U.S CITIZENS BY AIRPORT**

**Chart 10.** The U.S. citizens who arrived to Mexico by air increased +112.2% during January-August 2021 compared to the same period of 2020, registering **6 million 489 thousand passengers** who arrived firstly at the Cancun Airport, followed by Los Cabos Airport.

| January -<br>August | Thousand<br>Passengers | Change % |
|---------------------|------------------------|----------|
| 2019                | 7,406,045              |          |
| 2020                | 3,058,713              | -58.7%   |
| 2021                | 6,489,302              | 112.2%   |