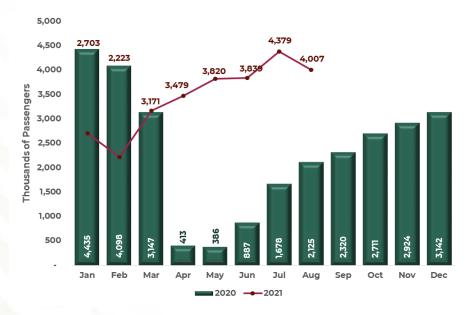

### AIR TRANSPORTATION ON INTERNATIONAL FLIGHTS

**Chart 18.** In January-August 2021, the number of passengers arriving by air on international flights increased 56.8%, with 21 million 855 thousand passengers, higher in 7 million 913 thousands passengers for the same period in 2020.

| January -<br>August | Thousand of<br>Passengers | Change % |
|---------------------|---------------------------|----------|
| 2019                | 33,689,379                | •        |
| 2020                | 13,941,422                | -58.6%   |
| 2021                | 21,854,595                | 56.8%    |