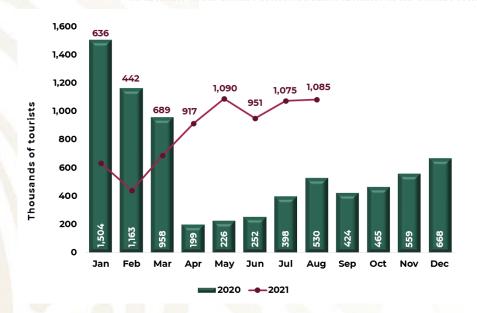

### ARRIVAL OF INTERNATIONAL TOURISTS

**Chart 2.** International tourists arrivals in January-August 2021 were **20 million 58 thousand**, reaching 4 thousand 352 tourists more than same period 2020, increasing +27.7%.

| January -<br>August | Million of Tourist | Change % |
|---------------------|--------------------|----------|
| 2019                | 29.8               | ,        |
| 2020                | 15.7               | -47.3%   |
| 2021                | 20.1               | 27.7%    |