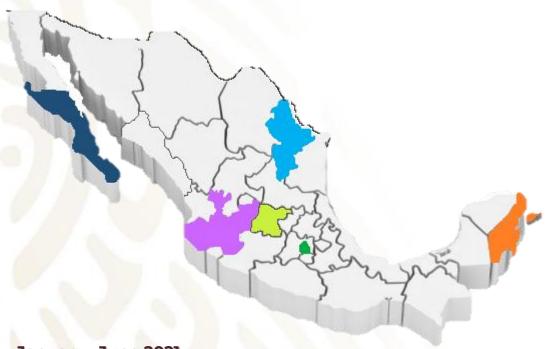

### MAIN AIRPORTS OF ARRIVAL

Figure 1. In the period January-June of 2021, airports with a higher foreign visitors in Mexico were, according to their nationality: Cancun (2,624,383); México City (934,421); Los Cabos (741,857); Puerto Vallarta (432,801); Guadalajara (375,841); Cozumel (86,536); Silao (58,381) and Monterrey (51,031).

### January - June 2021

| Quinta   | ına Roo   | Mexic    | o City    | ity Baja California |         | Jalisco  |          |             | Quinta   | na Roo | Guana    | juato  | Nuevo Leon |        |
|----------|-----------|----------|-----------|---------------------|---------|----------|----------|-------------|----------|--------|----------|--------|------------|--------|
| Can      | cun       | Mexic    | o City    | Los Ca              | abos    | Puerto \ | /allarta | Guadalajara | Cozu     | ımel   | Sila     | ao     | Monte      | errey  |
| 2020     | 1,930,353 | 2020     | 1,064,217 | 2020                | 453,612 | 2020     | 496,937  | 274,256     | 2020     | 62,476 | 2020     | 40,291 | 2020       | 60,468 |
| 2021     | 2,624,383 | 2021     | 934,421   | 2021                | 741,857 | 2021     | 432,801  | 375,841     | 2021     | 86,536 | 2021     | 58,381 | 2021       | 51,031 |
| Change % | 36.0%     | Change % | -12.2%    | Change %            | 63.5%   | Change % | -12.9%   | 37.0%       | Change % | 38.5%  | Change % | 44.9%  | Change %   | -15.6% |