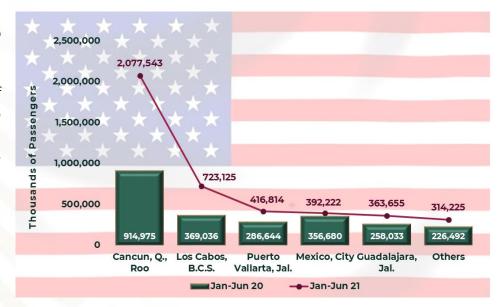

#### **U.S CITIZENS BY AIRPORT**

**Chart 10.** The U.S. citizens who arrived to Mexico by air increased +76.6% during January-June 2021 compared to the same period of 2020, registering **4 million 425 thousand passengers** who arrived firstly at the Cancun Airport, followed by Los Cabos Airport.

| January -<br>June | Thousand<br>Passengers | Change % |
|-------------------|------------------------|----------|
| 2019              | 5,592,031              | - T      |
| 2020              | 2,505,825              | -55.2%   |
| 2021              | 4,424,529              | 76.6%    |