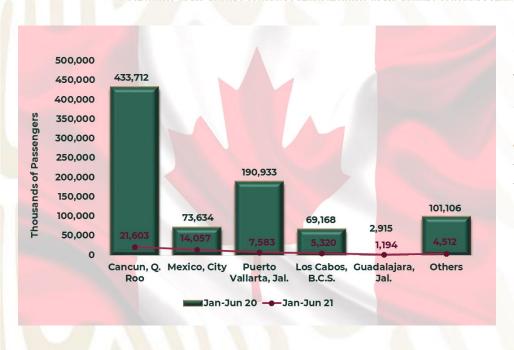

### CANADIAN CITIZENS BY AIRPORT

Chart 11. in the period January-June 2021, Canadian citizens who arrived to Mexico by air was (-) 93.7% lower compared to same period of 2020, by registering 55 thousand 694 passengers. They firstly arrived at the Cancun Airport, followed by Mexico City Airport.

| January - | Thousand   | Change % |
|-----------|------------|----------|
| June      | Passengers |          |
| 2019      | 1,445,169  | •        |
| 2020      | 886,099    | -38.7%   |
| 2021      | 55,694     | -93.7%   |