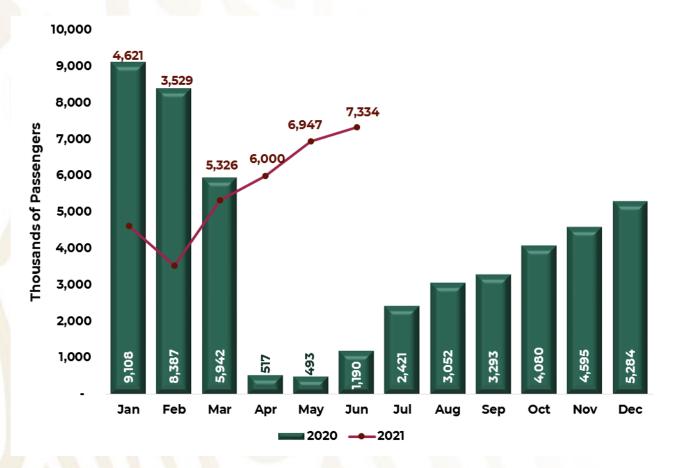

### **DEPARTURES OF INTERNATIONAL TOURISTS FROM MEXICO**

Chars 5. According to INEGI, during January-June 2021, international tourists departures's number from Mexico was 4 million 725 thousand tourist, which is 423 more tourists than January-June 2020 and represents an increase of +9.8%.

| January -<br>June | Thousands of<br>Tourists | Change % |
|-------------------|--------------------------|----------|
| 2019              | 9,108                    | •        |
| 2020              | 4,302                    | -52.8%   |
| 2021              | 4,725                    | 9.8%     |