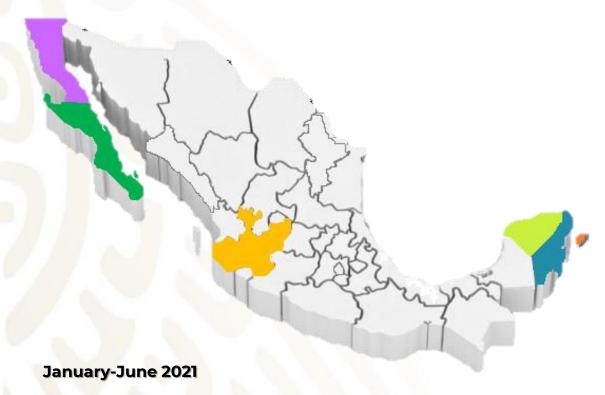

**Figure 2.** In January-June 2021 the ports that received the highest number of passengers were the following: **Cozumel** and **Majahual**, representing 100% of total arrivals.

| Cozumel, Q. Roo |         | Ma         | jahual, Q | . Roo   | Puer       | rto Vallar | ta, Jal. | Cabo !     | San Lucas | s, B. C. S. | Er         | nsenada, I | В. С.   | Pi         |          | /uc.    |            |
|-----------------|---------|------------|-----------|---------|------------|------------|----------|------------|-----------|-------------|------------|------------|---------|------------|----------|---------|------------|
|                 | Arrives | Passengers |           | Arrives | Passengers |            | Arrives  | Passengers |           | Arrives     | Passengers |            | Arrives | Passengers |          | Arrives | Passengers |
| 2020            | 371     | 1,132,101  | 2020      | 141     | 455,179    | 2020       | 51       | 151,359    | 2020      | 47          | 135,421    | 2020       | 61      | 134,643    | 2020     | 44      | 116,176    |
| 2021            | 4       | 4,228      | 2021      | 1       | 1,177      | 2021       | 0        | 0          | 2021      | 0           | 0          | 2021       | 0       | 0          | 2021     | 0       | 0          |
| Change %        | -98.9%  | -99.6%     | Change %  | -99.3%  | -99.7%     | Change %   | -100.0%  | -100.0%    | Change %  | -100.0%     | -100.0%    | Change %   | -100.0% | -100.0%    | Change % | -100.0% | -100.0%    |