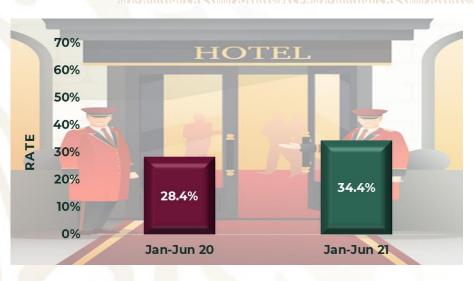

### Occupancy rate in 70 monitored centers 34.6%

Increase by six point one percentage point over January-June 2020

### OCCUPANCY RATE

Chart 14. during January-June of 2021 Hotel Occupancy percentage in a 70 grouping of tourist centers, was 34.4%, a higher level by 6.1 point of a percentage point compared to that observed during the same period of 2020.