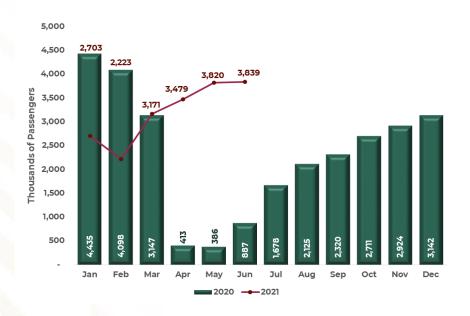

### CANADIAN CITIZENS BY AIRPORT

Chart 11. in the period January-June 2021, Canadian citizens who arrived to Mexico by air was (-) 93.7% lower compared to same period of 2020, by registering 55 thousand 694 passengers. They firstly arrived at the Cancun Airport, followed by Mexico City Airport.

| January - | Thousand   | Change % |
|-----------|------------|----------|
| June      | Passengers |          |
| 2019      | 1,445,169  | •        |
| 2020      | 886,099    | -38.7%   |
| 2021      | 55,694     | -93.7%   |