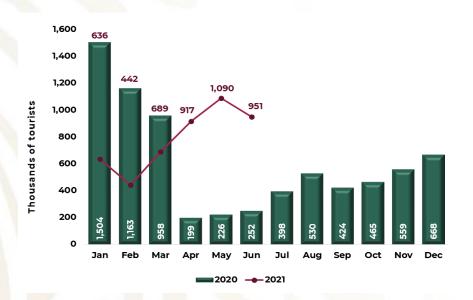

### ARRIVAL OF INTERNATIONAL TOURISTS

**Chart 2.** International tourists arrivals in January-June 2021 were **13 million 901 thousand**, reaching One million 932 thousand more than same period 2020, increasing +7.2%.

| January -<br>June | Million of Tourist | Change % |
|-------------------|--------------------|----------|
| 2019              | 22.1               | 7        |
| 2020              | 13.0               | -41.2%   |
| 2021              | 13.9               | 7.2%     |