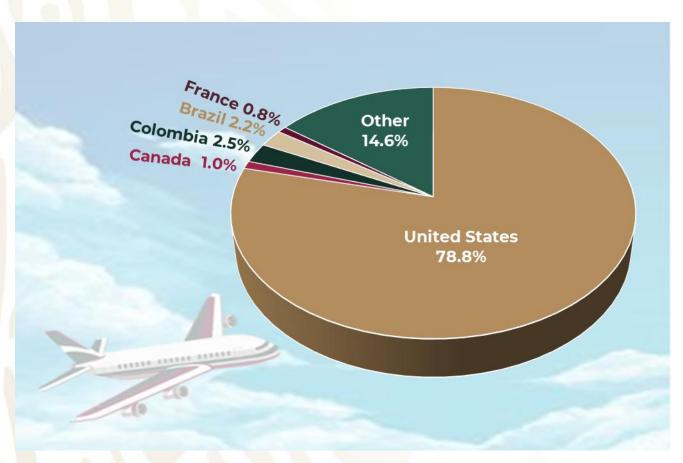

### INTERNATIONAL VISITORS TO MEXICO ARRIVING BY AIR (MAIN COUNTRIES BY NATIONALITY)

**Chart 8.** In the period January-June of 2021 **United States** citizens's arrivals by air stands out, representing 78.8% of total, from **Canada** was 1.0%, while the European region had an 6.2% participation in total, corresponding 0.8% to **French citizens**, South America region represented 9.6% of total, **Colombia and Brazil** citizens participated with 2.5% and 2.2% of total, in same period of 2020.