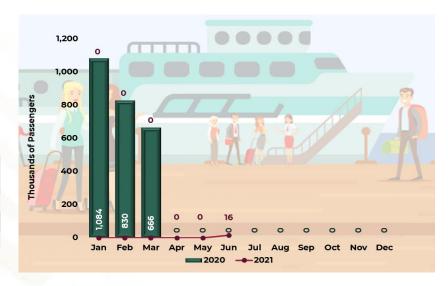

### MARITIME TRANSPORTATION

Chart 19. The number of cruise passengers that arrived during January-June 2021 was 15,559 passengers, 99.4% lower than recorded in the same period of 2020

| January -<br>June | Thousands of<br>Passengers | Change % |
|-------------------|----------------------------|----------|
| 2019              | 4,735                      |          |
| 2020              | 2,580                      | -45.5%   |
| 2021              | 16                         | -99.4%   |