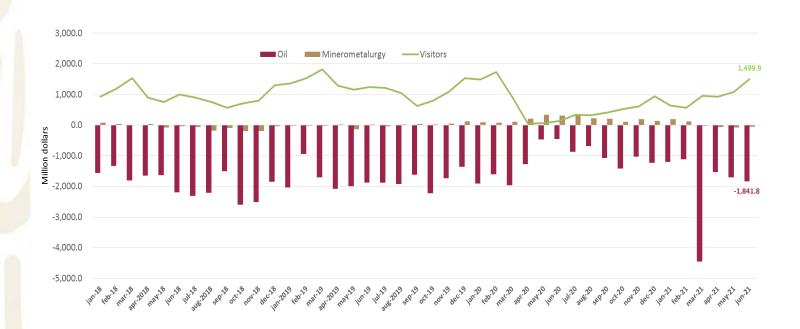

### **BALANCE OF OIL AND INTERNATIONAL TRAVELLERS**

Note: In the graphs the sum of the data does not coincide with the accumulated period due to the rounding of figures.