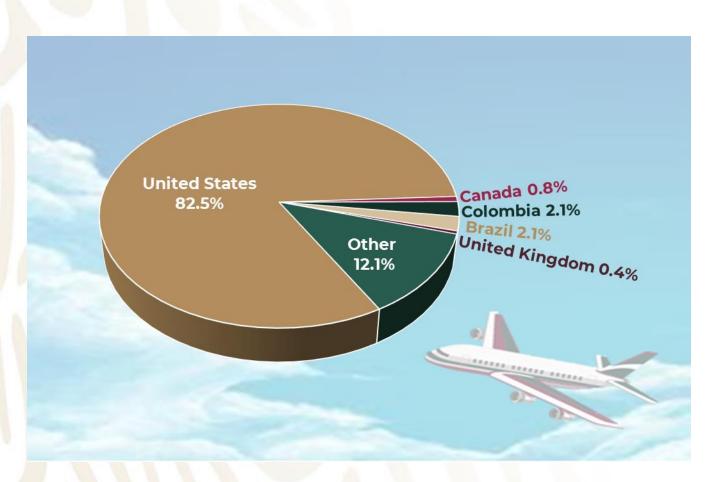

### INTERNATIONAL VISITORS TO MEXICO ARRIVING BY AIR (MAIN COUNTRIES BY RESIDENCE)

**Chart 9.** In the period January-June of 2021, passengers by air arrival residing in the **United States** representing 82.5% of total, as well as **Canada** with 0.8%, while European region share 5.0% of total, being residents in **United Kingdom** who represented 0.4% of total arrivals by air, South America region represented 8.5% of total, where residents from **Colombia** and **Brazil** participated with 2.1% and 2.1% of total, respectively.