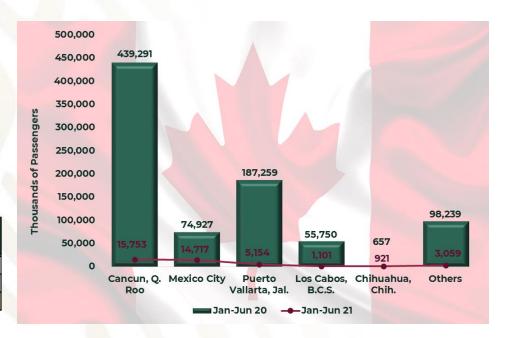

### CANADIAN CITIZENS BY AIRPORT

Chart 11. in the period January-June 2021, Canadian citizens who arrived to Mexico by air was (-) 93.7% lower compared to same period of 2020, by registering 55 thousand 694 passengers. They firstly arrived at the Cancun Airport, followed by Mexico City Airport.

| January - | Thousand   | Change % |
|-----------|------------|----------|
| June      | Passengers |          |
| 2019      | 1,445,169  | •        |
| 2020      | 886,099    | -38.7%   |
| 2021      | 55,694     | -93.7%   |