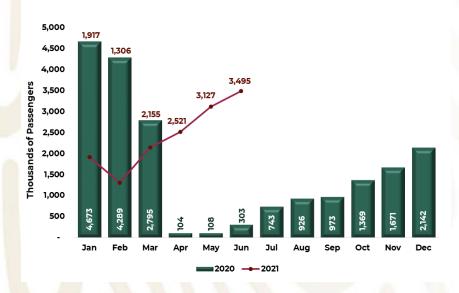

### CANADIAN PASSENGERS PER AIRPORT

Chart 13. in the period January-June 2021 the Canadian residents who arrived to Mexico by air was (-) 95.2% lower compared to the same period of 2020, amounted 41 thousand 613 passengers, They firstly arrived at Cancun Airport, followed by Mexico City Airport.

| January -<br>June | Thousand<br>Passengers | Change % |
|-------------------|------------------------|----------|
| 2019              | 1,447,346              |          |
| 2020              | 872,377                | -39.7%   |
| 2021              | 41,613                 | -95.2%   |