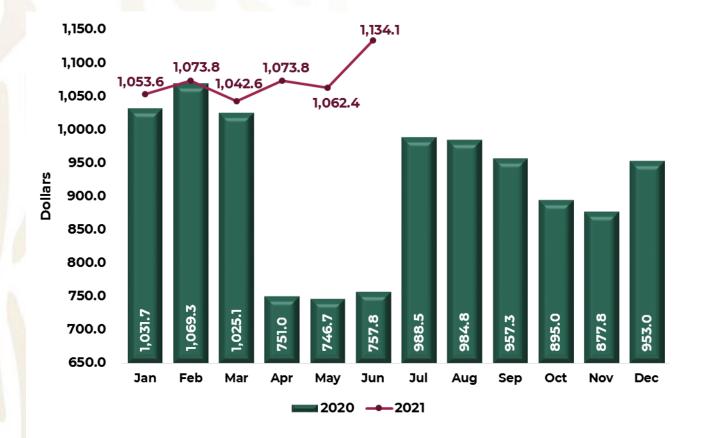

### AVERAGE EXPENDITURE OF LONG-STAY TOURISTS, AIR TRANSPORT

**Chart 4.** During January-June of 2021, the average expenditure of long-stay tourists by air was **1,079.3 dollars**, equivalent an increase +4.4% in comparison to the same period 2020.

| January -<br>June | Dollars | Change % |
|-------------------|---------|----------|
| 2019              | 1,021.6 | ,        |
| 2020              | 1,033.3 | 1.1%     |
| 2021              | 1,079.3 | 4.4%     |