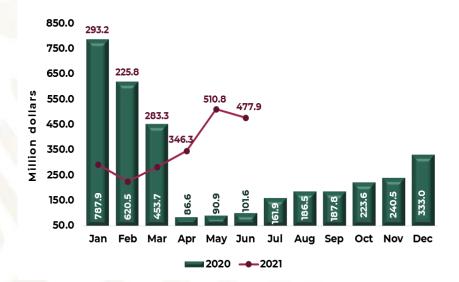

### INTERNATIONAL TRAVEL RECEIPTS

**Chart 3.** During January-June of 2021, foreign currency income from international arrival visitors was **7 thousand 815 million dollars**, equivalent an increase +20.0% compared to the same period 2020.

| January -<br>June | Million of Dollars | Change % |
|-------------------|--------------------|----------|
| 2019              | 13,057.5           | •        |
| 2020              | 6,514.2            | -50.1%   |
| 2021              | 7,814.7            | 20.0%    |