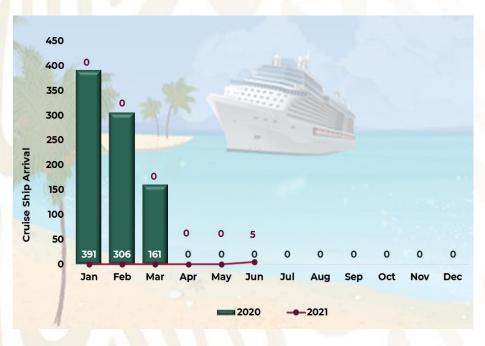

### ARRIVAL OF CRUISES TO MEXICO

Chart 20. The number of cruises that reached our destinations January-June 2021 was 5 cruises, which represented a decrease of 853 cruises, equivalent to a decrease of (-) 99.4% compared to the same period in 2020

| January -<br>June | Cruise Ship Arrival | Change % |  |  |  |  |
|-------------------|---------------------|----------|--|--|--|--|
| 2019              | 1,571               | 7        |  |  |  |  |
| 2020              | 858                 | -45.4%   |  |  |  |  |
| 2021              | 5                   | -99.4%   |  |  |  |  |