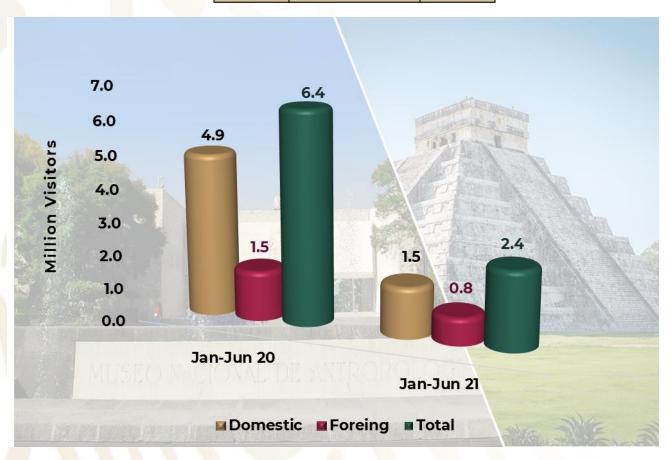

### ARRIVAL OF TOURISTS TO HOTELS

Chart 15. In January-June 2021, domestic tourist arrivals to hotel rooms was 19 million 326 thousand tourists (73.4%); 7 million 6 thousand remaining arrivals (26.6%) was foreign tourist.

Notes: Total occupancy is a weighted average of the 70 destinations monitored. The total arrivals of tourists to hotel rooms registered an increased +34.6% compared to January-June 2020.

In the graphs the sum of the data does not coincide with the accumulated period due to the rounding of figures.