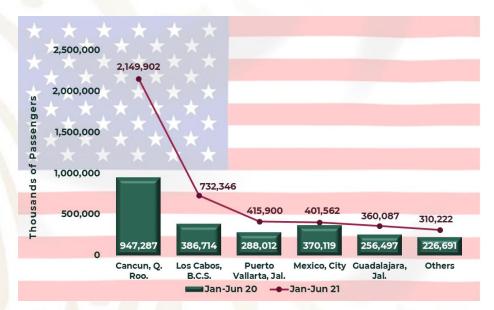

#### **U.S CITIZENS BY AIRPORT**

**Chart 10.** The U.S. citizens who arrived to Mexico by air increased +76.6% during January-June 2021 compared to the same period of 2020, registering **4 million 425 thousand passengers** who arrived firstly at the Cancun Airport, followed by Los Cabos Airport.

| January -<br>June | Thousand<br>Passengers | Change % |
|-------------------|------------------------|----------|
| 2019              | 5,592,031              | - T      |
| 2020              | 2,505,825              | -55.2%   |
| 2021              | 4,424,529              | 76.6%    |