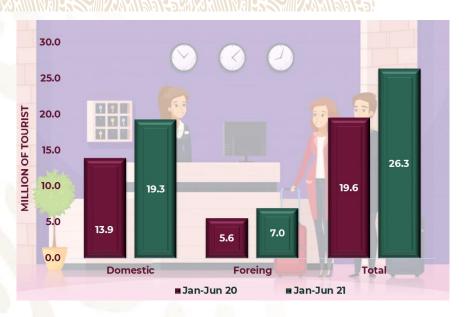

#### **Arrival of tourists to Hotels**

19 million 326 thousand domestic tourists (73.4%) 7 million 6 thousand international tourists (26.6%)

INTERNATIONAL VISITORS TO MEXICO

### ARRIVAL OF TOURISTS TO HOTELS

Chart 15. In January-June 2021, domestic tourist arrivals to hotel rooms was 19 million 326 thousand tourists (73.4%); 7 million 6 thousand remaining arrivals (26.6%) was foreign tourist.