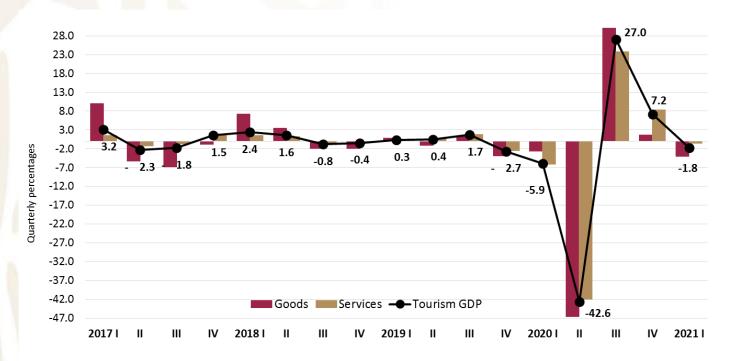

#### **TOURIST GROSS DOMESTIC PRODUCT**

**Chart 22.** Based on the Quarterly Indicators of Tourism Activity, **Tourism GDP** in the first quarter of 2021, registered a decrease of (-) 1.8% compared to the four quarter of 2020 according to INEGI figures. By components, **services** decrease (-) 0.5% in real terms and **goods** decrease in **(-) 4.1%** in the same period.

| January-<br>March | Physical volume<br>index | Change % |
|-------------------|--------------------------|----------|
| 2019-1            | 113.6                    | Ť        |
| 2020-IV           | 83.0                     | 7.2%     |
| 2021-I            | 81.5                     | -1.8%    |