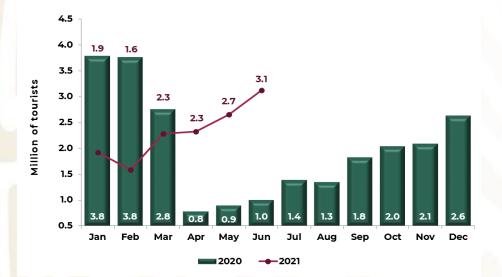

### ARRIVAL OF INTERNATIONAL TOURISTS

**Chart 2.** International tourists arrivals in January-June 2021 were **13 million 901 thousand**, reaching One million 932 thousand more than same period 2020, increasing +7.2%.

| January -<br>June | Million of Tourist | Change % |
|-------------------|--------------------|----------|
| 2019              | 22.1               | 7        |
| 2020              | 13.0               | -41.2%   |
| 2021              | 13.9               | 7.2%     |