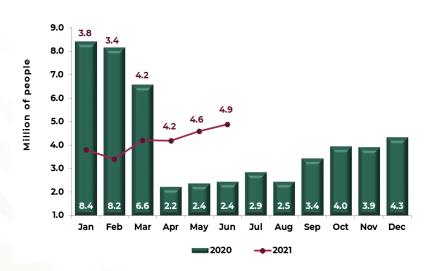

### ARRIVAL OF INTERNATIONAL VISITORS

**Chart 1.** According to INEGI, during January-June 2021 the number of international visitors arriving Mexico was **25 million 74 thousand**, this is 5 million 116 thousand visitors less than same period 2020 and represented a decreased of (-) 16.9%.

| January -<br>June | Million of People | Change % |
|-------------------|-------------------|----------|
| 2019              | 48.3              |          |
| 2020              | 30.2              | -37.4%   |
| 2021              | 25.1              | -16.9%   |