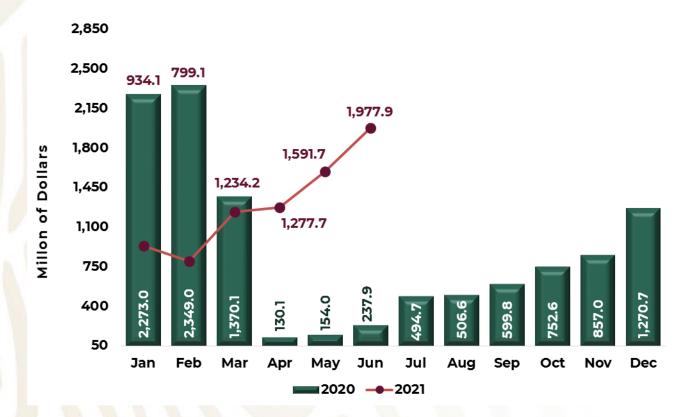

### INTERNATIONAL TRAVEL RECEIPTS

**Chart 3.** During January-June of 2021, foreign currency income from international arrival visitors was **7 thousand 815 million dollars**, equivalent an increase +20.0% compared to the same period 2020.

| January -<br>June | Million of Dollars | Change % |
|-------------------|--------------------|----------|
| 2019              | 13,057.5           | •        |
| 2020              | 6,514.2            | -50.1%   |
| 2021              | 7,814.7            | 20.0%    |