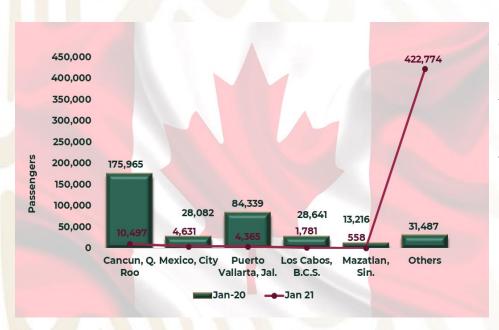

#### **CANADIAN CITIZENS BY AIRPORT**

Chart 11. In January 2021, Canadian citizens who arrived to Mexico by air was (-) 93.6% lower compared to same month of 2020, by registering 23 thousand 585 passengers. They firstly arrived at the Cancun Airport, followed by Mexico City Airport.

| January | Thousand<br>Passengers | Change % |
|---------|------------------------|----------|
| 2019    | 357,962                |          |
| 2020    | 369,363                | 3.2%     |
| 2021    | 23,585                 | -93.6%   |