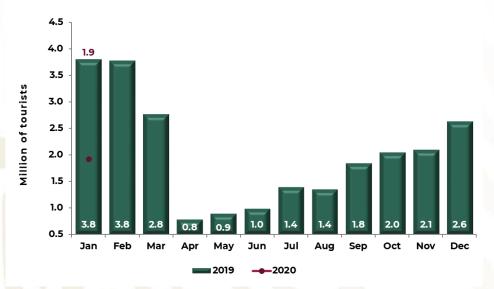

#### ARRIVAL OF INTERNATIONAL TOURISTS

**Chart 2.** International tourists arrivals in January 2021 were **One million 924 thousand**, reaching One million 872 thousand less than 2020 same period, decreasing (-) 49.3%.

| January | Thousand<br>Passengers | Change % |
|---------|------------------------|----------|
| 2019    | 3.5                    | ·        |
| 2020    | 3.8                    | 9.0%     |
| 2021    | 1.9                    | -49.3%   |