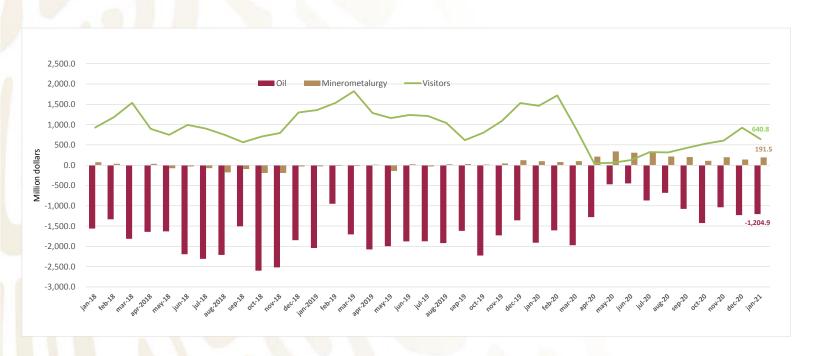

#### **BALANCE OF OIL AND INTERNATIONAL TRAVELLERS**

Note: In the graphs the sum of the data does not coincide with the accumulated period due to the rounding of figures.

AIR TRANSPORTATION

#### INTERNATIONAL TRAVELERS BALANCE

**Chart 7.** The balance by international visitors in January 2021 registered a surplus of **640 millions 823 thousand dollars**, this represents a decrease of -56.2% in comparison to the same month of 2020.

|   | January | Millions Dollars | Change % |
|---|---------|------------------|----------|
|   | 2019    | 1,359.8          | •        |
| Ī | 2020    | 1,462.5          | 7.6%     |
|   | 2021    | 640.8            | -56.2%   |