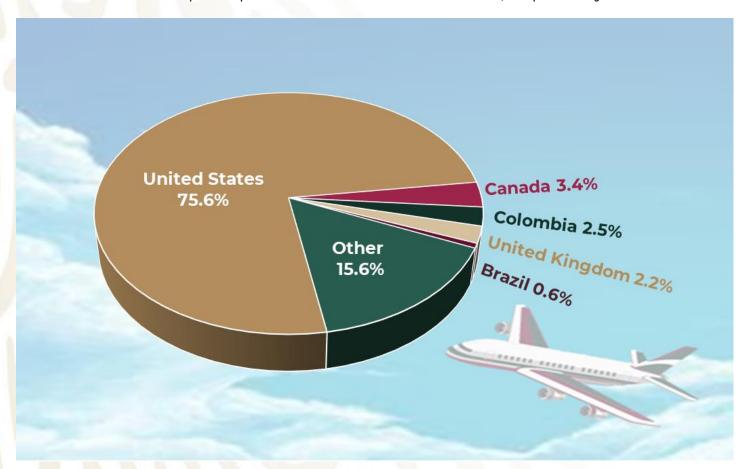

### INTERNATIONAL VISITORS TO MEXICO ARRIVING BY AIR (MAIN COUNTRIES BY RESIDENCE)

**Chart 9.** In the first month of 2021, passengers by air arrival residing in the **United States** representing 75.6% of total, as well as **Canada** with 3.4%, while European region share 6.3% of total, being residents in **United Kingdom** who represented 0.6% of total arrivals by air, South America region represented 11.6% of total, where residents from **Colombia** and **Brazil** participated with 2.5% and 2.2% of total, respectively.

Note: In the graphs the sum of the data does not coincide with the accumulated period due to the rounding of figures.