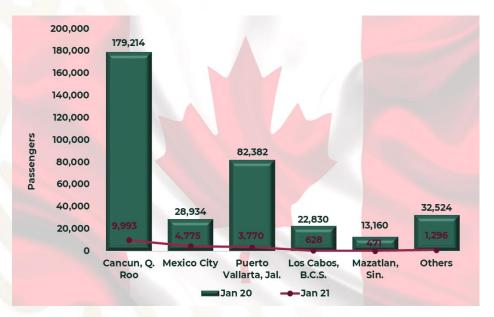

#### **CANADIAN CITIZENS BY AIRPORT**

Chart 11. In January 2021, Canadian citizens who arrived to Mexico by air was (-) 93.6% lower compared to same month of 2020, by registering 23 thousand 585 passengers. They firstly arrived at the Cancun Airport, followed by Mexico City Airport.

| January | Thousand<br>Passengers | Change % |
|---------|------------------------|----------|
| 2019    | 357,962                |          |
| 2020    | 369,363                | 3.2%     |
| 2021    | 23,585                 | -93.6%   |