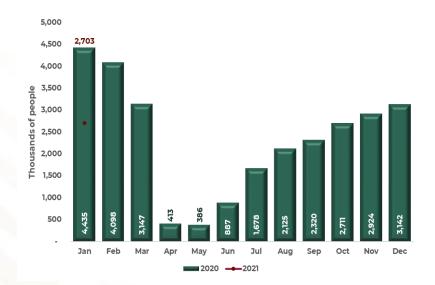

#### **AIR TRANSPORTATION ON NATIONAL FLIGHTS**

**Chart 17.** The number of passengers arriving by air on domestic flights during January 2021 was **2 millions 703 thousand passengers**, representing One Million 732 thousands passengers lower (-39.0%), in comparison to January 2020.

| January | Thousand<br>Passengers | Change % |
|---------|------------------------|----------|
| 2019    | 4,000,857              | •        |
| 2020    | 4,435,463              | 10.9%    |
| 2021    | 2,703,488              | -39.0%   |