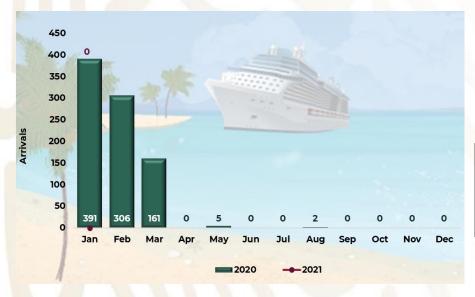

#### **ARRIVAL OF CRUISES TO MEXICO**

**Chart 20.** In the month of January 2021, no **cruise ship** arrival records were presented, representing a decrease of (-) 100% compared to the same month in 2020.

| January | Arrivals | Change % |
|---------|----------|----------|
| 2019    | 345      |          |
| 2020    | 391      | 13.3%    |
| 2021    | 0        | -100.0%  |