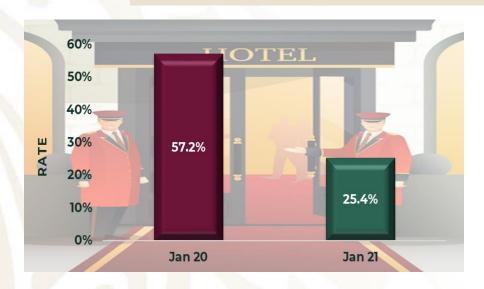

#### **OCCUPANCY RATE**

**Chart 14.** In the month of January of 2021 **Hotel Occupancy percentage** in a 70 grouping of tourist centers, was **25.4%**, a level lower by 31.8 point of a percentage point compared to that observed during the same month of 2020.