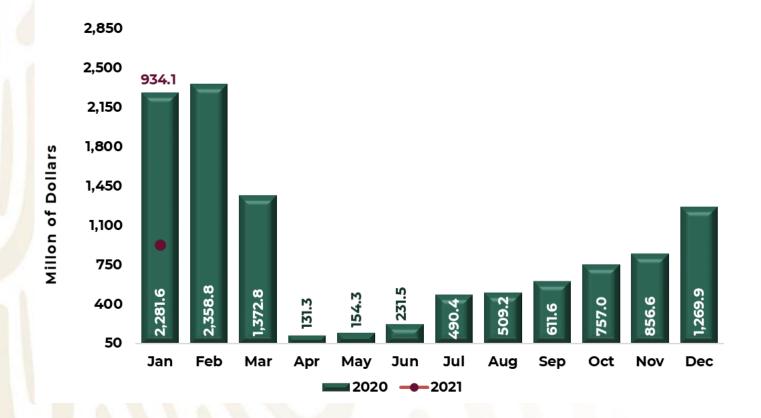

#### **INTERNATIONAL TRAVEL RECEIPTS**

**Chart 3.** In the first month of 2021, foreign currency income from international arrival visitors was **934 million 55 thousand dollars**, equivalent a decrease -59.1% in comparison to January 2020.

| January | Million of People | Change % |
|---------|-------------------|----------|
| 2019    | 2,288.9           | •        |
| 2020    | 2,281.6           | -0.3%    |
| 2021    | 934.1             | -59.1%   |