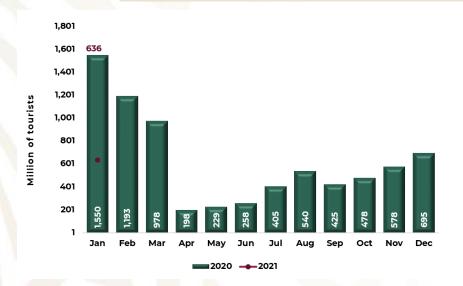

### SPENDING BY INTERNATIONAL VISITORS FROM MEXICO

**Chart 6.** In January 2021, foreign currency spent by visitors residing in Mexico when going abroad was **293 millions 232 thousand dollars**, lower 525 millions 774 thousand dollars to January 2020, equivalent to -64.2% decrease.

| January | Millions of Touristis | Change % |
|---------|-----------------------|----------|
| 2019    | 929                   |          |
| 2020    | 819                   | -11.9%   |
| 2021    | 293                   | -64.2%   |