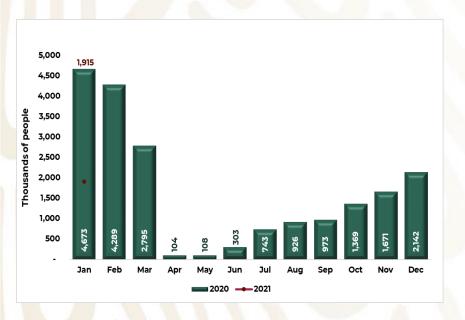

#### AIR TRANSPORTATION ON INTERNATIONAL FLIGHTS

**Chart 18.** In January 2021, the number of passengers arriving by air on international flights decreased - 58.8%, with **One million 915 thousand passengers**, lower for 2 Millions 758 thousands passengers the amount of the same month of 2020.

| January | Thousand<br>Passengers | Change % |
|---------|------------------------|----------|
| 2019    | 4,422,560              | Ť        |
| 2020    | 4,672,682              | 5.7%     |
| 2021    | 1,914,661              | -59.0%   |