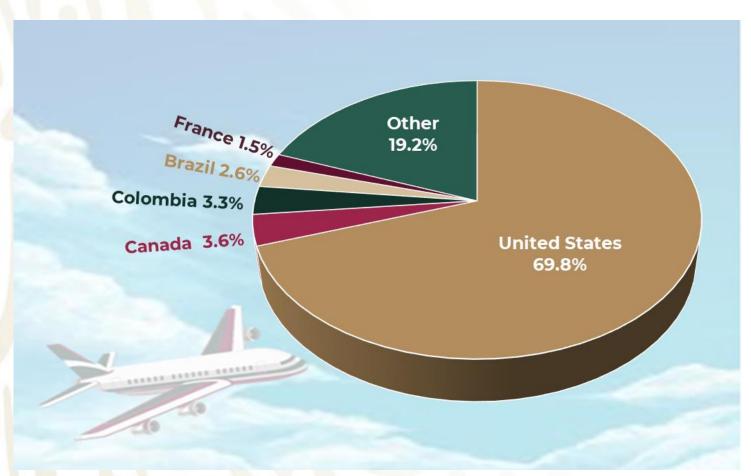

### INTERNATIONAL VISITORS TO MEXICO ARRIVING BY AIR (MAIN COUNTRIES BY NATIONALITY)

**Chart 8.** In the first month of 2021 **United States** citizens's arrivals by air stands out, representing 69.8% of total, from **Canada** was 3.6%, while the European region had an 8.0% participation in total, corresponding 1.5% to **French citizens**, South America region represented 13.4% of total, **Colombia and Brazil** citizens participated with 3.3% and 2.6% of total, in same period.