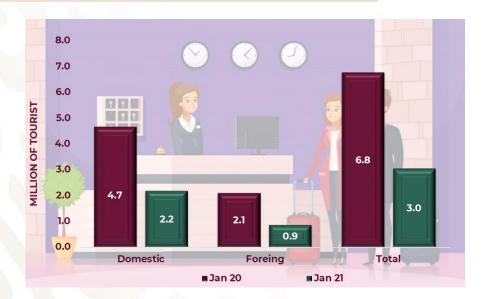

#### **ARRIVAL OF TOURISTS TO HOTELS**

Chart 15. In January 2021, domestic tourist arrivals to hotel rooms was 2 millions 175 thousand tourists (71.7%), the 859 thousand 819 remaining arrivals (28.3%) was foreign tourist.

Notes: Total occupancy is a weighted average of the 70 destinations monitored. The total arrivals of tourists to hotel rooms registered a decreased -55.1% compared to January 2020.

In the graphs the sum of the data does not coincide with the accumulated period due to the rounding of figures.