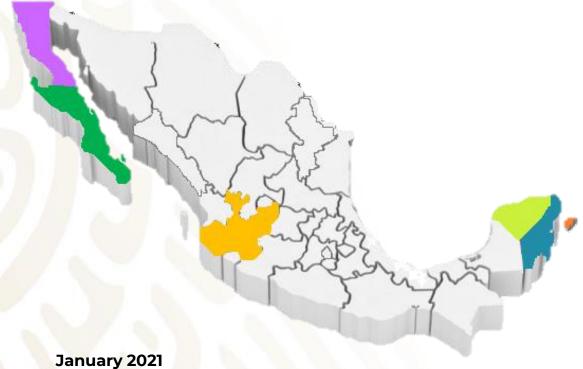

#### MAIN AIRPORTS OF ARRIVAL

**Figure 1**. In the first month of 2021, airports with a higher foreign visitors in Mexico were, according to their nationality: **Cancun** (305,516), **Mexico City** (124,134), **Los Cabos** (72,204), **Guadalajara** (48,323), **Puerto Vallarta** (47,976), **Cozumel** (7,281), **Monterrey** (5,224) y **Mazatlan** (4,451).

| Quinta Roo Mexico City |         | Baja Ca | lifornia Sur |       | Jalis   | со    | Quir      | nta Roo         | Nuevo Leon |        | Sinaloa |           |       |          |  |
|------------------------|---------|---------|--------------|-------|---------|-------|-----------|-----------------|------------|--------|---------|-----------|-------|----------|--|
| C                      | ancun   | Mex     | cico City    | Los   | Cabos   | Gua   | ndalajara | Puerto Vallarta | Cozumel    |        | Мог     | Monterrey |       | Mazatlan |  |
| 2020                   | 738,933 | 2020    | 406,562      | 2020  | 166,549 | 2020  | 94,172    | 196,302         | 2020       | 21,150 | 2020    | 21,769    | 2020  | 22,555   |  |
| 2021                   | 305,516 | 2021    | 124,134      | 2021  | 72,204  | 2021  | 48,323    | 47,976          | 2021       | 7,281  | 2021    | 5,224     | 2021  | 4,451    |  |
| Var %                  | -58.7%  | Var %   | -69.5%       | Var % | -56.6%  | Var % | -48.7%    | -75.6%          | Var %      | -65.6% | Var %   | -76.0%    | Var % | -80.3%   |  |