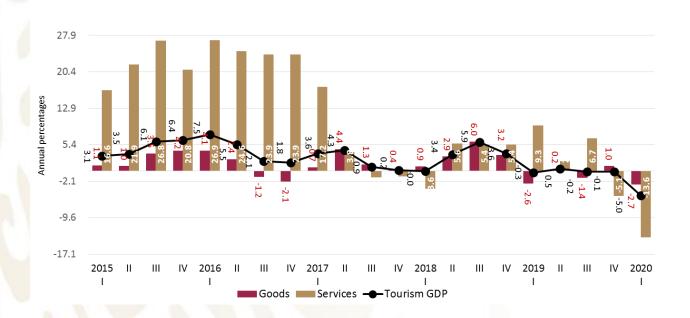

#### **TOURIST GROSS DOMESTIC PRODUCT**

**Chart 22.** Based on the Quarterly Indicators of Tourism Activity, **Tourism GDP** in the third quarter of 2020, registered an increase of 26.7% compared to the second quarter of 2020 according to original figures. By components, **services** increase in **+22.3%** in real terms and **goods** increase in **+45.7%** in the same period.

| July -<br>September | Index of<br>Physical Volume | Change % |
|---------------------|-----------------------------|----------|
| 2018                | 113.3                       | ,        |
| 2019                | 115.2                       | 1.7%     |
| 2020                | 75.8                        | -34.2%   |