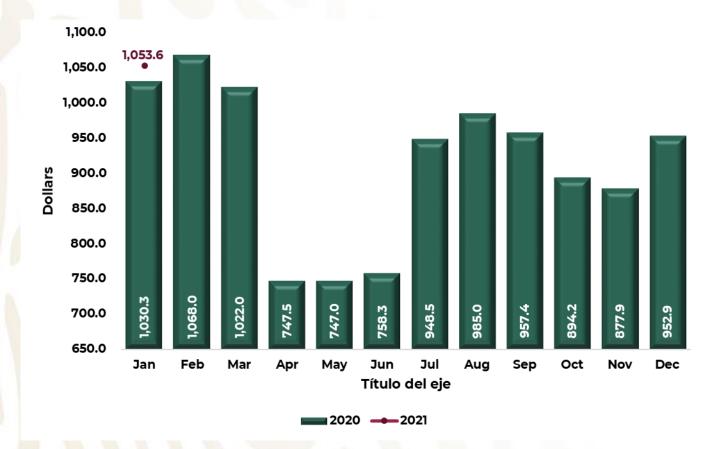

### AVERAGE EXPENDITURE OF LONG-STAY TOURISTS, AIR TRANSPORT

**Chart 4.** In the first month of 2021, the average expenditure of long-stay tourists by air was **1,053.6 dollars**, equivalent a increase +2.3% in comparison to the same month of 2020.

| January | Dollars | Change % |
|---------|---------|----------|
| 2019    | 1,074.2 | •        |
| 2020    | 1,030.3 | -4.1%    |
| 2021    | 1,053.6 | 2.3%     |