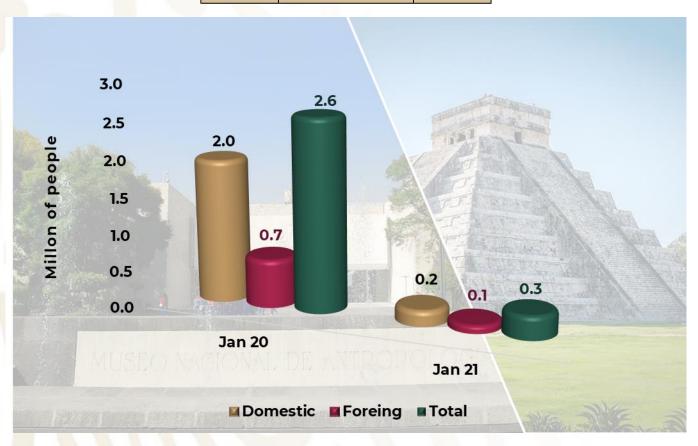

#### **VISITORS TO MUSEUMS AND ARCHEOLOGICAL SITES**

**Chart 21.** The National Institute of Anthropology and History reported **323 thousand 549 visitors** during January 2021, decreased -87.6% than reported in January 2020. Of the total number of visitors, 66.8% corresponded to national visitors and the 33.2% to foreigners.

| January | Millions Visitors | Change % |
|---------|-------------------|----------|
| 2019    | 2,648,084         |          |
| 2020    | 2,614,235         | -1.3%    |
| 2021    | 323,549           | -87.6%   |