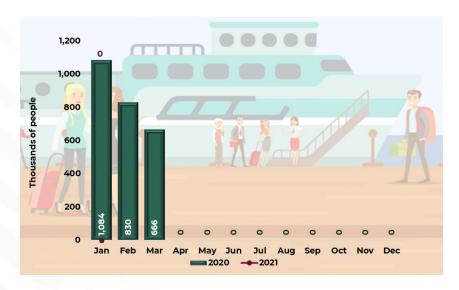

#### MARITIME TRANSPORTATION

**Chart 19.** During January 2021 there was no record of **passengers transported**, which represented (-) 100% below that reported in the same month of 2020...

| January | Passengers | Change % |
|---------|------------|----------|
| 2019    | 971        |          |
| 2020    | 1,084      | 11.7%    |
| 2021    | 0          | -100.0%  |