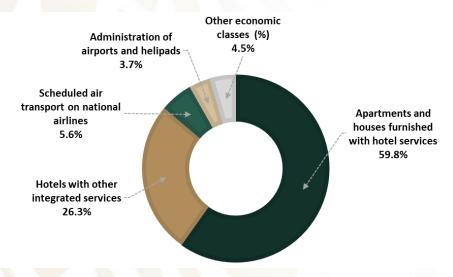

### FDIT share by type of economic activity Relative amounts: 1999-2020

Between the first quarter of 1999 and the fourth quarter of 2020, foreign direct investment in tourism stands out in:

- Apartments and houses furnished with hotel services (14.2 billion dollars)
- Hotels with other integrated services (6.23 billion dollars)
- Together these classes represent 86.2% of the total FDIT in that period.