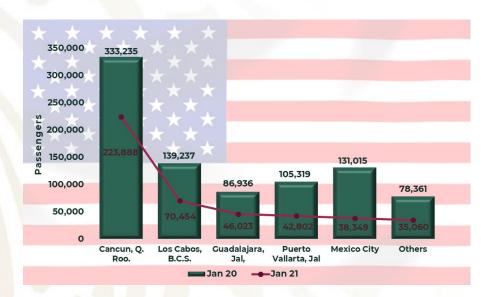

#### **U.S CITIZENS BY AIRPORT**

**Chart 10.** The U.S. citizens who arrived to Mexico by air decreased (-)47.9% in January 2021 compared to same month of 2020, registering **458 thousand 651 passengers** who arrived firstly at the Cancun Airport, followed by Los Cabos Airport.

| January | Thousand<br>Passengers | Change % |
|---------|------------------------|----------|
| 2019    | 817,315                |          |
| 2020    | 879,610                | 7.6%     |
| 2021    | 458,651                | -47.9%   |