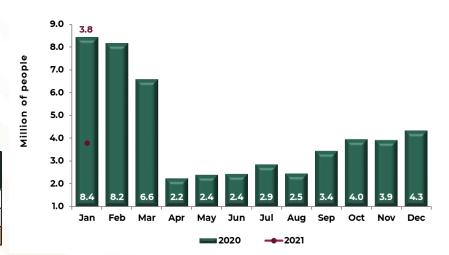

### ARRIVAL OF INTERNATIONAL VISITORS

Chart 1. According to INEGI, during January 2021 the number of international visitors arriving Mexico was 3 million 801 thousand, this is 4 millions 620 thousand visitors less than January 2020 and represented a decreased of (-) 54.9%.

| January<br>_ | Million of People | Change % |
|--------------|-------------------|----------|
| 2019         | 7.9               |          |
| 2020         | 8.4               | 6.3%     |
| 2021         | 3.8               | -54.9%   |