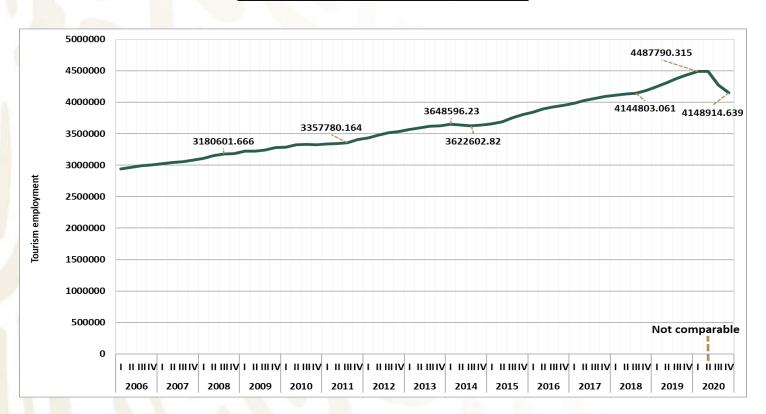

### **TOURIST EMPLOYMENT Fourth quarter of 2020**

• In the third quarter of 2020, the population employed in the tourism sector in Mexico stood at 4 million 149 thousand direct jobs and represented 8.5% of total employment. Tourism employment decreased (-) 6.5% in the fourth quarter of 2020 with respect to the same period of 2019.

| IV Quarter | Millions Visitors | Change % |
|------------|-------------------|----------|
| 2018       | 4,187,463         | Ť        |
| 2019       | 4,438,496         | 6.0%     |
| 2020       | 4,148,915         | -6.5%    |