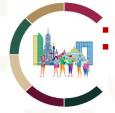

#### DEPARTURES OF INTERNATIONAL TOURISTS FROM MEXICO

Chars 5. According to INEGI, during January 2021, international tourists departures's number from Mexico was 635 thousand 621 tourist, which is 914 thousand 813 less tourists than January 2020 and represents a decrease of -59.0%.

| January | Millions of People | Change % |
|---------|--------------------|----------|
| 2019    | 1,614              | ,        |
| 2020    | 1,550              | -3.9%    |
| 2021    | 636                | -59.0%   |