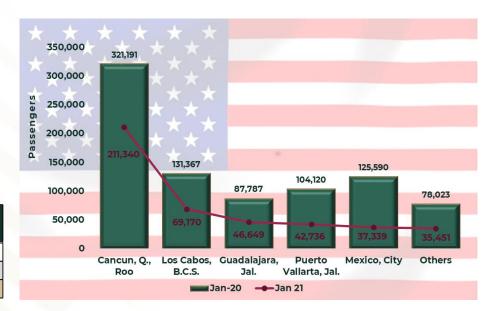

#### **U.S CITIZENS BY AIRPORT**

**Chart 10.** The U.S. citizens who arrived to Mexico by air decreased (-)47.9% in January 2021 compared to same month of 2020, registering **458 thousand 651 passengers** who arrived firstly at the Cancun Airport, followed by Los Cabos Airport.

| January | Thousand<br>Passengers | Change % |
|---------|------------------------|----------|
| 2019    | 817,315                |          |
| 2020    | 879,610                | 7.6%     |
| 2021    | 458,651                | -47.9%   |