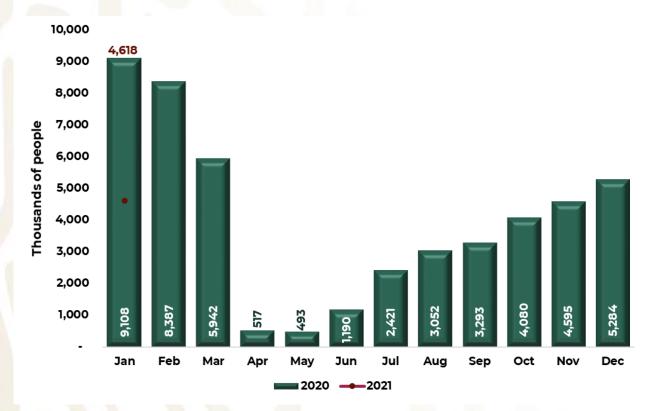

#### **AIR TRANSPORTATION**

**Chart 16.** The number of passengers arriving by air In the month of January 2021 was **4 million 618 thousand passengers,** representing 4 millions 490 thousand passengers lower (-) 49.3% in comparison to the same month of 2020.

| January | Thousand<br>Passengers | Change % |
|---------|------------------------|----------|
| 2019    | 8,423,417              | •        |
| 2020    | 9,108,145              | 8.1%     |
| 2021    | 4,618,149              | -49.3%   |