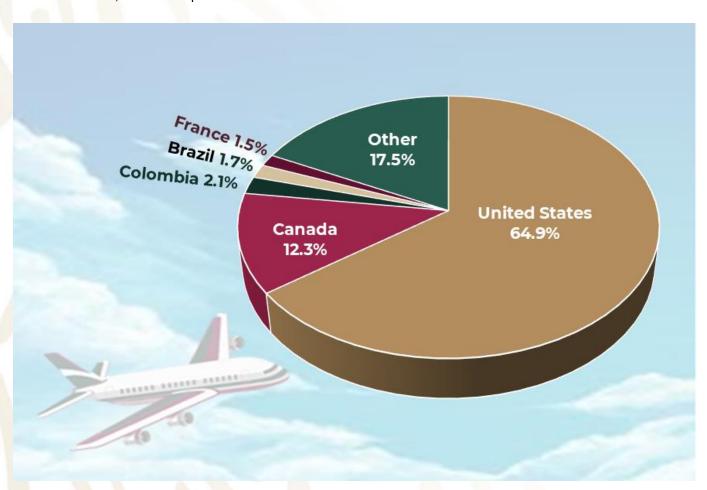

# INTERNATIONAL VISITORS TO MEXICO ARRIVING BY AIR (MAIN COUNTRIES BY NATIONALITY)

**Chart 8.** During January-december 2020 **United States** citizens's arrivals by air stands out, representing 64.9% of total, from **Canada** was 12.3%, while the European region had an 8.5% participation in total, corresponding 1.5% to **French citizens**, South America region represented 8.4% of total, **Colombia and Brazil** citizens participated with 2.1% and 1.7% of total, in same period.