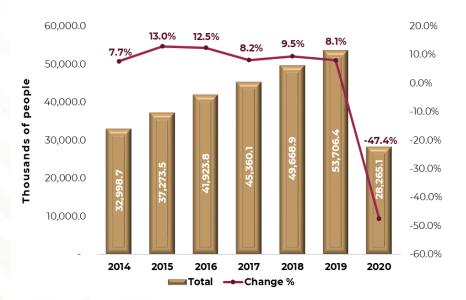

### AIR TRANSPORTATION ON NATIONAL FLIGHTS

Chart 17. The number passengers arriving by air domestic flights during Januarydecember 2020 was 28 millions 265 thousand passengers, 25 representing Millions thousands passengers lower (-47.4%), in comparison to Januarydecember 2019.

| January - | Thousand   | Change %  |
|-----------|------------|-----------|
| December  | Passengers | Charige % |
| 2018      | 49,668,946 | •         |
| 2019      | 53,706,408 | 8.1%      |
| 2020      | 28,265,124 | -47.4%    |