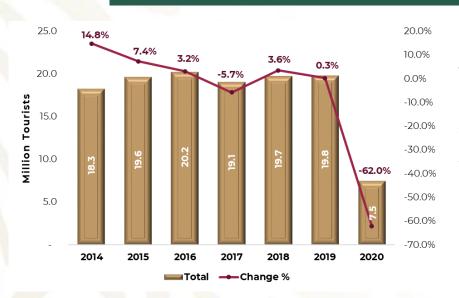

### DEPARTURES OF INTERNATIONAL TOURISTS FROM MEXICO

Chars 5. According to INEGI, during January-december 2020, international tourists departures's number from Mexico was 7 millions 527 thousand tourist, which is 12 millions 283 thousand less tourists than January-december 2019 and represents a decrease of -62.0%.

| January -<br>December | Millions of People | Change % |
|-----------------------|--------------------|----------|
| 2018                  | 19,748             | •        |
| 2019                  | 19,810             | 0.3%     |
| 2020                  | 7,527              | -62.0%   |