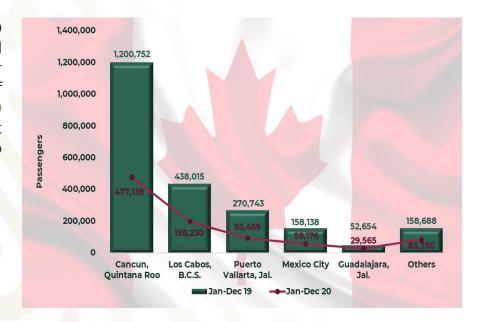

### **CANADIAN CITIZENS BY AIRPORT**

**Chart 11.** In January-december 2020, Canadian citizens who arrived to Mexico by air was (-) 57.8% lower compared to same period of 2019, by registering **975 thousand 697 passengers**. They firstly arrived at the Cancun Airport, followed by Puerto Vallarta Airport.

| January - | Thousand   | Change % |
|-----------|------------|----------|
| December  | Passengers | Change % |
| 2018      | 2,155,383  | -        |
| 2019      | 2,309,528  | 7.2%     |
| 2020      | 975,697    | -57.8%   |

#### CANADIAN PASSENGERS PER AIRPORT

Chart 13. In January-december 2020 the Canadian residents who arrived to Mexico by air was (-)58.7% lower compared to the same period of 2019, amounted 948 thousand 319 passengers, They firstly arrived at Cancun Airport, followed by Puerto Vallarta Airport.

| 2020      | 948,319    | -58.7%    |
|-----------|------------|-----------|
| 2019      | 2,296,061  | 5.9%      |
| 2018      | 2,167,951  |           |
| December  | Passengers | Charige % |
| January - | Thousand   | Change %  |