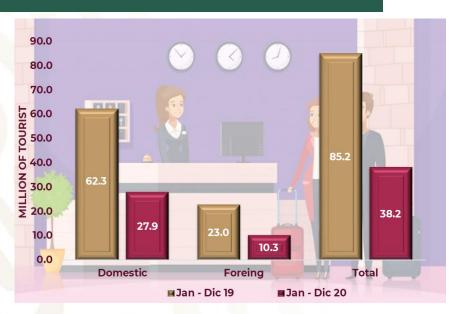

### **Arrival of tourists to Hotels**

27 million 933 thousand domestic tourists (73.1%) 10 million 277 thousand international tourists (26.9%)

INTERNATIONAL VISITORS TO MEXICO

### **ARRIVAL OF TOURISTS TO HOTELS**

Chart 15. During January-december 2020, domestic tourist arrivals to hotel rooms was 27 million 933 thousand tourists (73.1%), the 10 million 277 thousand remaining arrivals (26.9%) was foreign tourist.

Notes: Total occupancy is a weighted average of the 70 destinations monitored. The total arrivals of tourists to hotel rooms registered a decreased -55.2% compared to January-december 2019.

In the graphs the sum of the data does not coincide with the accumulated period due to the rounding of figures. Source: Information of 70 resorts monitored by DataTur. https://www.datatur.sectur.gob.mx/SitePages/ActividadHotelera.aspx