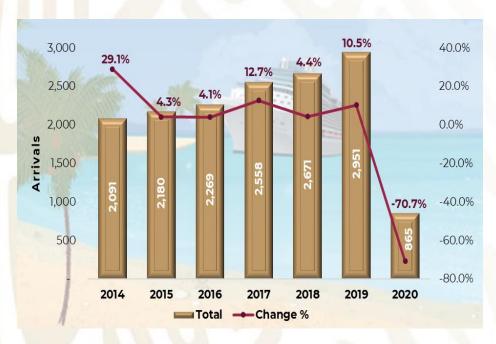

### **ARRIVAL OF CRUISES TO MEXICO**

**Chart 20.** The number of cruises that reached our destinations during January-december 2020 was **865 cruises**, which represented a decrease of two thousand 86 cruises, equivalent to a decrease of -70.7% compared to the same period in 2019

| January -<br>December | Arrivals | Change % |
|-----------------------|----------|----------|
| 2018                  | 2,671    | •        |
| 2019                  | 2,951    | 10.5%    |
| 2020                  | 865      | -70.7%   |