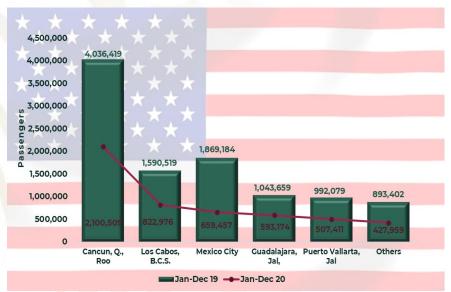

#### **U.S CITIZENS BY AIRPORT**

**Chart 10.** The U.S. citizens who arrived to Mexico by air decreased (-)51.0% in January-december 2020 compared to same period of 2019, registering **5 millions 151 thousand 182 passengers** who arrived firstly at the Cancun Airport, followed by Los Cabos Airport.

| January - | Thousand                  | 61 64    |
|-----------|---------------------------|----------|
| December  | Passengers                | Change % |
| 2018      | 10,49 <mark>6,43</mark> 4 |          |
| 2019      | 10,511,433                | 0.1%     |
| 2020      | 5,151,182                 | -51.0%   |

### **AMERICAN PASSENGERS PER AIRPORT**

Chart 12. The American residents who arrived to Mexico by air decreased (-)50.9% in January-december 2020 compared to the same period of 2019, registering 5 million 291 thousand passengers who firstly arrived at Cancun Airport, followed by Los Cabos Airport

| January - | Thousand   | Change % |
|-----------|------------|----------|
| December  | Passengers | Change % |
| 2018      | 10,748,221 | ·        |
| 2019      | 10,775,249 | 0.3%     |
| 2020      | 5,291,029  | -50.9%   |