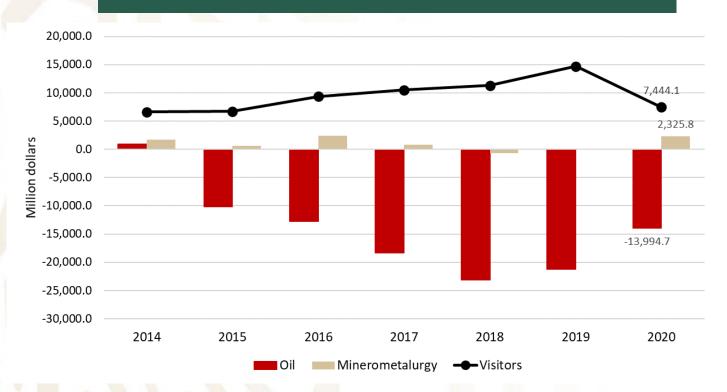

### **INTERNATIONAL TRAVELERS BALANCE**

**Chart 7.** The balance by international visitors in January-december 2020 registered a surplus of **7,444 million dollars**, this represents a decrease of -49.3% in comparison to the same period of 2019.

| January -<br>December | Millions Dollars | Change % |
|-----------------------|------------------|----------|
| 2018                  | 11,296.8         | · ·      |
| 2019                  | 14,692.3         | 30.1%    |
| 2020                  | 7,444.1          | -49.3%   |

### **BALANCE OF OIL AND INTERNATIONAL TRAVELLERS**

Note: In the graphs the sum of the data does not coincide with the accumulated period due to the rounding of figures.

AIR TRANSPORTATION