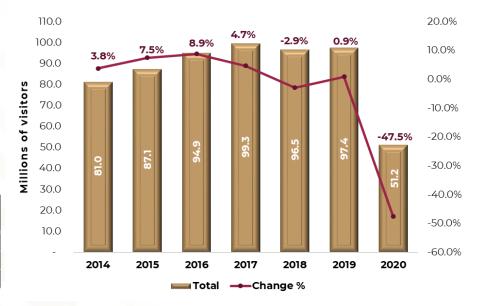

### **ARRIVAL OF INTERNATIONAL VISITORS**

Chart 1. According to INEGI, during January-december 2020 the number of international visitors arriving Mexico was 51 million 160 thousand, this is 46 millions 246 thousand visitors less than January-december 2019 and represented a decreased of (-) 47.2%.

| January -<br>December | Million of People | Change % |
|-----------------------|-------------------|----------|
| 2018                  | 96.5              |          |
| 2019                  | 97.4              | 0.9%     |
| 2020                  | 51.2              | -47.5%   |