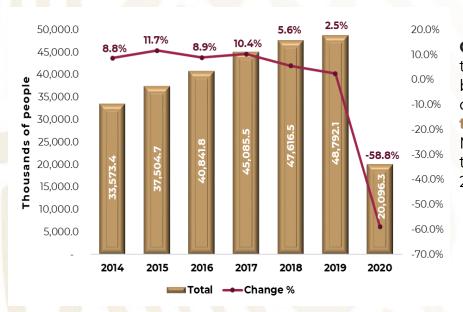

### AIR TRANSPORTATION ON INTERNATIONAL FLIGHTS

**Chart 18.** In January-december 2020, the number of passengers arriving by air on international flights decreased -58.8%, with **20 million 96 thousand passengers**, lower for 28 Millions 696 thousands passengers the amount of the same period of 2019.

| January - | Thousand   | Change %  |  |  |  |  |
|-----------|------------|-----------|--|--|--|--|
| December  | Passengers | Charige % |  |  |  |  |
| 2018      | 47,616,511 | *         |  |  |  |  |
| 2019      | 48,792,069 | 2.5%      |  |  |  |  |
| 2020      | 20,096,303 | -58.8%    |  |  |  |  |