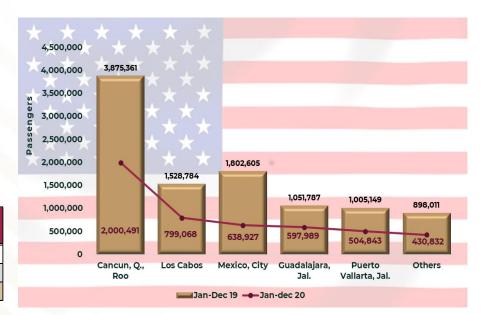

#### **U.S CITIZENS BY AIRPORT**

**Chart 10.** The U.S. citizens who arrived to Mexico by air decreased (-)51.0% in January-december 2020 compared to same period of 2019, registering **5 millions 151 thousand 182 passengers** who arrived firstly at the Cancun Airport, followed by Los Cabos Airport.

| January - | Thousand                  | 61 64    |
|-----------|---------------------------|----------|
| December  | Passengers                | Change % |
| 2018      | 10,49 <mark>6,43</mark> 4 |          |
| 2019      | 10,511,433                | 0.1%     |
| 2020      | 5,151,182                 | -51.0%   |