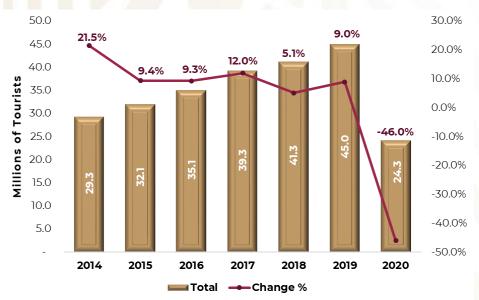

### **ARRIVAL OF INTERNATIONAL TOURISTS**

**Chart 2.** International tourists arrivals in January-december 2020 were **24 million 316 thousand**, reaching 20 millions 709 thousand less than 2019 same period, decreasing (-) 46.0%.

| January - | Thousand   | Change %   |
|-----------|------------|------------|
| December  | Passengers | Criarige % |
| 2018      | 41.3       | •          |
| 2019      | 45.0       | 9.0%       |
| 2020      | 24.3       | -46.0%     |

Note: In the graphs the sum of the data does not coincide with the accumulated period due to the rounding of figures..