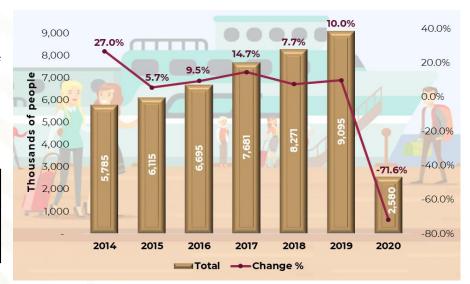

### **MARITIME TRANSPORTATION**

Chart 19. During January-december 2020, the number of cruise passengers was 2 million 580 thousand passengers; this is a decrease of -71.6% in comparison to the same period of 2019.

| January -<br>December | Passengers | Change % |
|-----------------------|------------|----------|
| 2018                  | 8,271      |          |
| 2019                  | 9,095      | 10.0%    |
| 2020                  | 2,580      | -71.6%   |