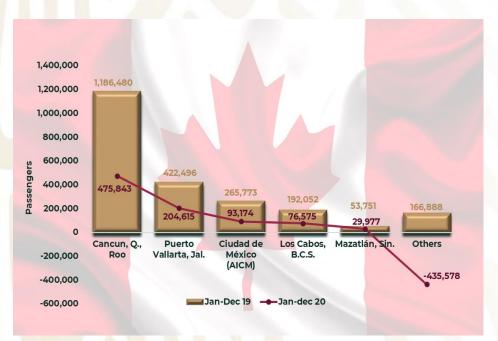

### **CANADIAN CITIZENS BY AIRPORT**

**Chart 11.** In January-december 2020, Canadian citizens who arrived to Mexico by air was (-) 57.8% lower compared to same period of 2019, by registering **975 thousand 697 passengers**. They firstly arrived at the Cancun Airport, followed by Puerto Vallarta Airport.

| January - | Thousand   | Change % |
|-----------|------------|----------|
| December  | Passengers | Change % |
| 2018      | 2,155,383  | -        |
| 2019      | 2,309,528  | 7.2%     |
| 2020      | 975,697    | -57.8%   |