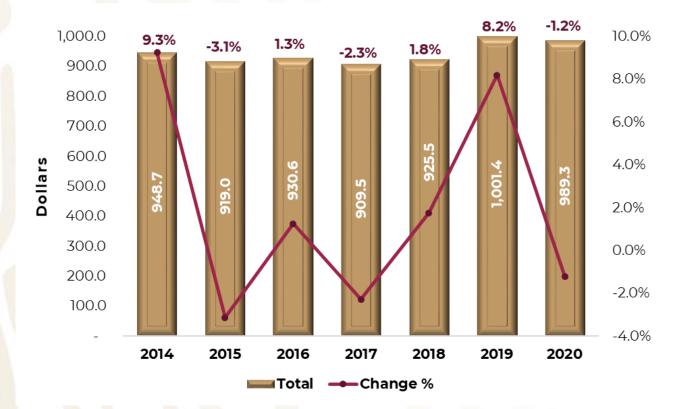

# AVERAGE EXPENDITURE OF LONG-STAY TOURISTS, AIR TRANSPORT

**Chart 4.** In January-december 2020 the average expenditure of long-stay tourists by air was **989.3 dollars**, equivalent a decrease (-) 1.2% in comparison to the same period of 2019.

| January -<br>December | Dollars | Change % |
|-----------------------|---------|----------|
| 2018                  | 925.5   | •        |
| 2019                  | 1,001.4 | 8.2%     |
| 2020                  | 989.3   | -1.2%    |