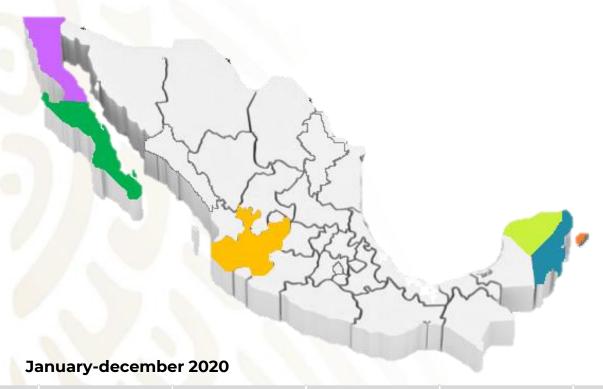

### MAIN AIRPORTS OF ARRIVAL

**Figure 1**. During January-december 2020, airports with a higher foreign visitors in Mexico were, according to their nationality: **Cancun** (3,238,106), **Mexico City** (1,634,322), **Los Cabos** (900,621), **Puerto Vallarta** (734,738), **Guadalajara** (620,329), **Cozumel** (99,313), **Monterrey** (95,101) and **Mazatlan** (72,729).

| Baja Calif | fornia Sur | Mexic    | co city   |          | Jalisco                     | )         | Nuevo     | Leon    |          | Quinta Roc     | )       | Sina     | aloa    |
|------------|------------|----------|-----------|----------|-----------------------------|-----------|-----------|---------|----------|----------------|---------|----------|---------|
| Los Cabos  |            | Mexic    | co City   | Puerto   | Puerto Vallarta Guadalajara |           | Monterrey |         |          | Cancun Cozumel |         | Mazatlan |         |
| 2019       | 1,791,769  | 2019     | 4,989,201 | 2019     | 1,515,681                   | 1,128,155 | 2019      | 288,573 | 2019     | 7,889,646      | 178,634 | 2019     | 134,191 |
| 2020       | 900,621    | 2020     | 1,634,322 | 2020     | 734,738                     | 620,329   | 2020      | 95,101  | 2020     | 3,238,106      | 99,313  | 2020     | 72,729  |
| Change %   | -49.7%     | Change % | -67.2%    | Change % | -51.5%                      | -45.0%    | Change %  | -67.0%  | Change % | -59.0%         | -44.4%  | Change % | -45.8%  |