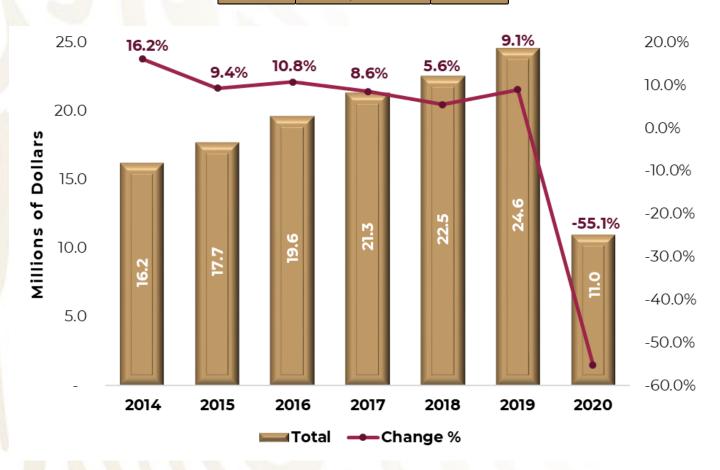

### **INTERNATIONAL TRAVEL RECEIPTS**

**Chart 3.** In January-december 2020, foreign currency income from international arrival visitors was 11,025 million dollars, equivalent a decrease -55.1% in comparison to January-december 2019.

| January -<br>December | Million of People | Change % |
|-----------------------|-------------------|----------|
| 2018                  | 22,526.4          | ,        |
| 2019                  | 24,573.2          | 9.1%     |
| 2020                  | 11,024.8          | -55.1%   |