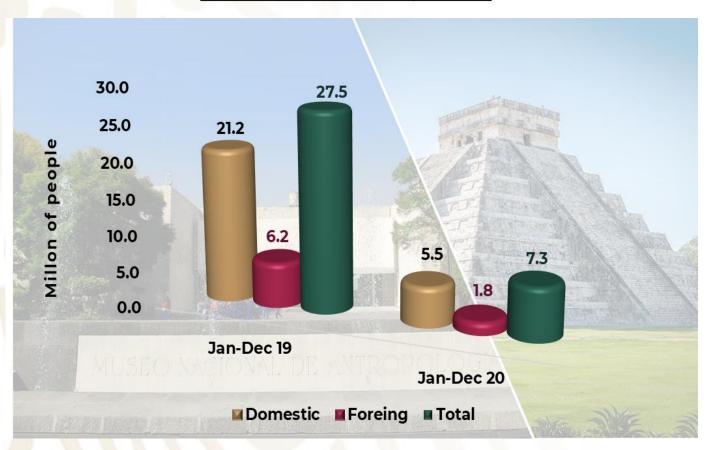

### **VISITORS TO MUSEUMS AND ARCHEOLOGICAL SITES**

**Chart 21.** The National Institute of Anthropology and History reported **7 million 305 thousand visitors** during January-december 2020, decreased -73.4% than reported in January-december 2019. Of the total number of visitors, 73.4% corresponded to national visitors and the 24.1% to foreigners.

| January -<br>December | Millions Visitors | Change % |
|-----------------------|-------------------|----------|
| 2018                  | 27,261,625        |          |
| 2019                  | 27,456,582        | 0.7%     |
| 2020                  | 7,305,484         | -73.4%   |