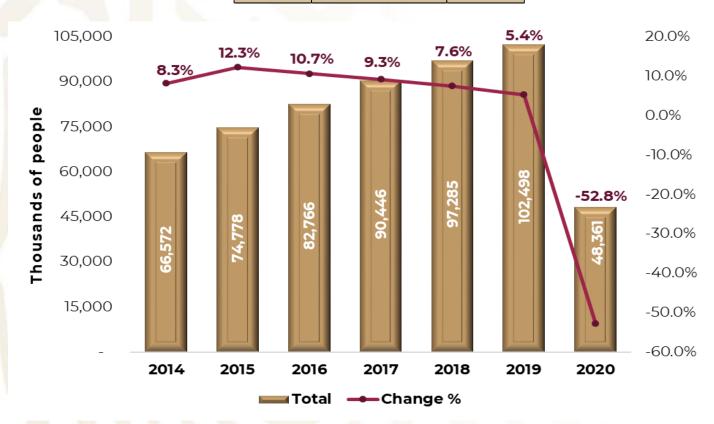

### **AIR TRANSPORTATION**

**Chart 16.** The number of passengers arriving by air during January-december 2020 was **48 million 361 thousand passengers,** representing 54 millions 137 thousand passengers lower (-) 52.8% in comparison to the same period of 2019.

| 2020      | 48,361,427  | -52.8%     |
|-----------|-------------|------------|
| 2019      | 102,498,477 | 5.4%       |
| 2018      | 97,285,457  | •          |
| December  | Passengers  | Charige 70 |
| January - | Thousand    | Change %   |