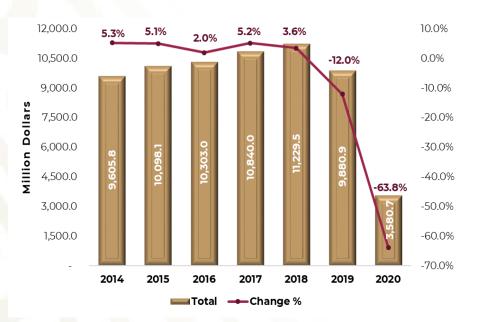

# SPENDING BY INTERNATIONAL VISITORS FROM MEXICO

Chart 6. In January-december 2020, foreign currency spent by visitors residing in Mexico when going abroad was 3,581 million dollars, lower six thousand 300 million dollars to January-december 2019, equivalent to -63.8% decrease.

| January -<br>December | Millions of Touristis | Change % |
|-----------------------|-----------------------|----------|
| 2018                  | 11,230                |          |
| 2019                  | 9,881                 | -12.0%   |
| 2020                  | 3,581                 | -63.8%   |