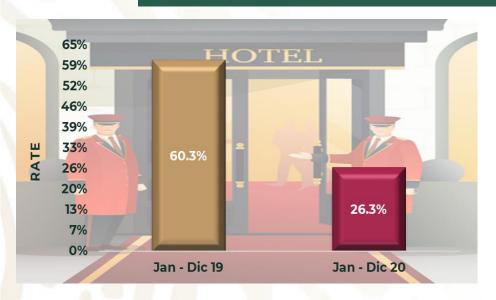

### Occupancy rate in 70 monitored centres, 26.3%

Decreased of thirty three point nine of a percentage points Vs 2019

### **OCCUPANCY RATE**

**Chart 14.** During January-december 2020 **Hotel Occupancy percentage** in a 70 grouping of tourist centers, was **26.3%**, a level lower by 33.9 point of a percentage point compared to that observed during the same period of 2019.