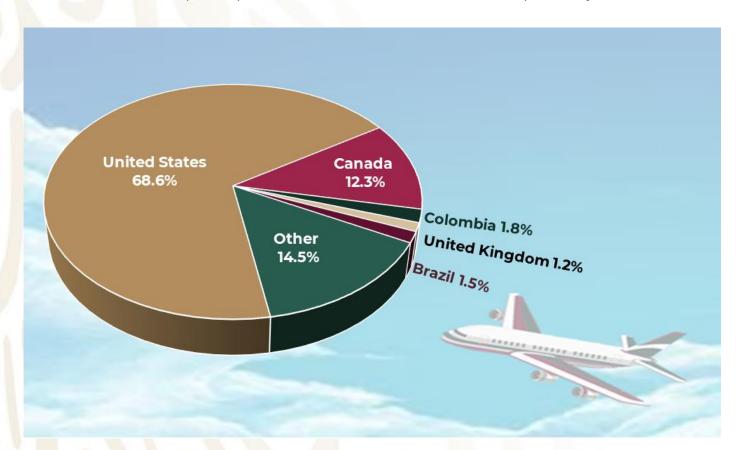

# INTERNATIONAL VISITORS TO MEXICO ARRIVING BY AIR (MAIN COUNTRIES BY RESIDENCE)

**Chart 9.** In January-december 2020, passengers by air arrival residing in the **United States** representing 68.6% of total, as well as **Canada** with 12.3%, while European region share 7.2% of total, being residents in **United Kingdom** who represented 1.2% of total arrivals by air, South America region represented 7.4% of total, where residents from **Colombia** and **Brazil** participated with 1.8% and 1.5% of total, respectively.

Note: In the graphs the sum of the data does not coincide with the accumulated period due to the rounding of figures.