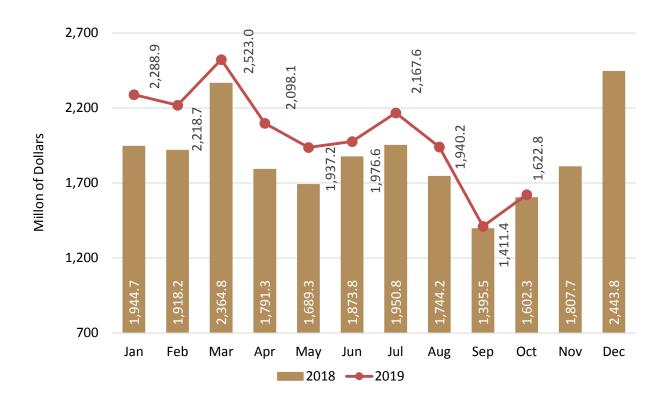

#### INTERNATIONAL TRAVEL RECEIPTS

Chart 3. In January-October 2019 foreign currency income from international arrival visitors was 20 thousand, 184 million dollars, equivalent to increasing 10.4% in terms to January-October 2018 period.

| January-October | Millions<br>dollars | Change |
|-----------------|---------------------|--------|
| 2018            | 18,274.8            |        |
| 2019            | 20,184.4            | 10.4%  |