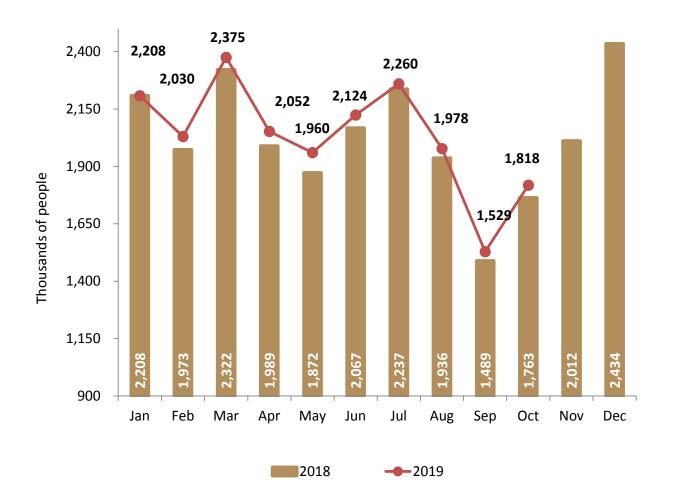

Chart 18. Passengers on international flights arrivals during January-October 2019 was 20 millions 335 thousand passengers, representing an increase of 479 thousand passengers compared to last year same period.

| January-October | Thousands passengers | Change |
|-----------------|----------------------|--------|
| 2018            | 19,856               |        |
| 2019            | 20,335               | 2.4%   |