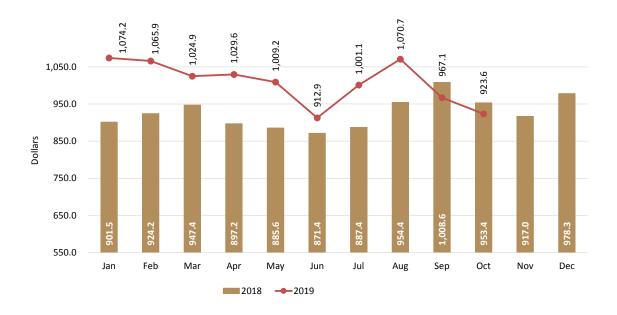

# AVERAGE EXPENDITURE OF LONG-STAY TOURISTS, AIR TRANSPORT

Chart 4. In January-October 2019, average expenditure of long-stay tourists by air was 1,014.3 dollars, this represents increasing of 10.3% in comparison to same period of 2018.

| January-October | Dollars | Change |
|-----------------|---------|--------|
| 2018            | 919.5   |        |
| 2019            | 1,014.3 | 10.3%  |

Source: INEGI and Bank of Mexico, Balance of payments. https://www.datatur.sectur.gob.mx/SitePages/VisitantesInternacionales.aspx