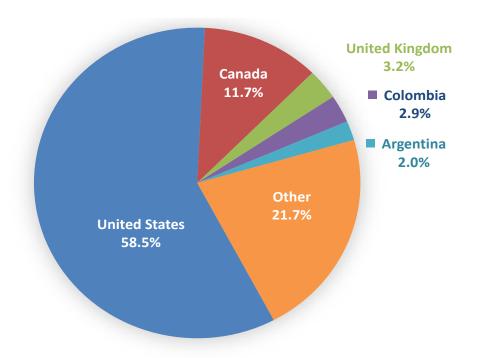

## INTERNATIONAL VISITORS TO MEXICO ARRIVING BY AIR (MAIN COUNTRIES BY RESIDENCE)

Chart 9. During January-October 2019, passengers by air arrival residing in the United States representing 58.5% of total, as well as Canada with 11.7%, while European region share 11.3% of total, being residents in United Kingdom who represented 3.2% of total arrivals by air, South America region represented 11.2% of total, where residents from Colombia and Argentina participated with 2.9% and 2.0% of total, respectively.