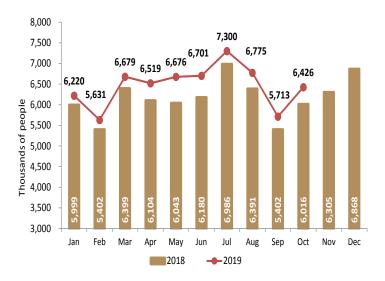

#### AIR TRANSPORTATION

Chart 16. Passengers arriving number by air during January-October 2019 was 64 million 641 thousand passengers, representing three million 721 thousand passengers additional (6.1%) compared to same period last year.

| January-October | Thousands personas | Change |
|-----------------|--------------------|--------|
| 2018            | 60,921             |        |
| 2019            | 64,641             | 6.1%   |

Chart 17. The number of passengers arriving by air on domestic flights during January-October 2019 was 44 million 307 thousand passengers, representing two million 242 thousands passengers additional (7.9%), compared to same period last year.