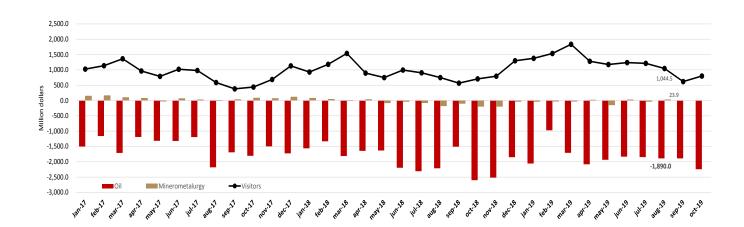

Monthly Balance in the Balance of Oil, Minerometalurgy and International Travelers

Note: In the graphs the sum of the data does not coincide with the accumulated period due to the rounding of figures.

Source: Bank of Mexico, Balance of payments