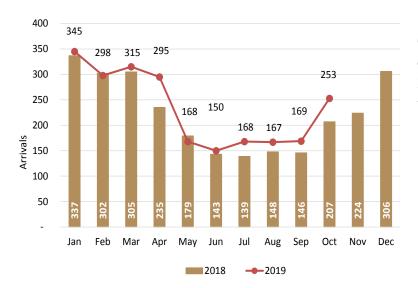

Chart 20. The number of cruises arrived to our destinations during January-October 2019 was 2 thousand 328 cruises. It represents increase up 187 cruises to 8.7% over 2018 same period.

| January-October | Arrivals | Change |
|-----------------|----------|--------|
| 2018            | 2,141    |        |
| 2019            | 2,328    | 8.7%   |