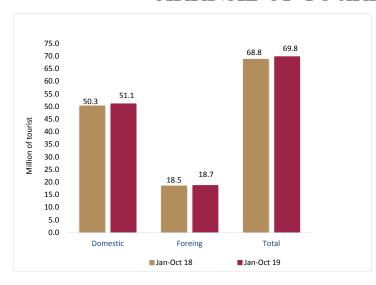

#### **ARRIVAL OF TOURISTS TO HOTELS**

Chart 15. During January-October 2019, domestic tourist arrivals to hotel rooms was 51.1 million tourists (73.2%), the 18.7 million remaining arrivals (26.8%) was foreign tourist.

Notes: Total occupancy is a weighted average of the 70 destinations monitored. The total arrivals of tourists to hotel rooms registered an increased 1.5%, compared to January-October 2018.

In the graphs the sum of the data does not coincide with the accumulated period due to the rounding of figures.