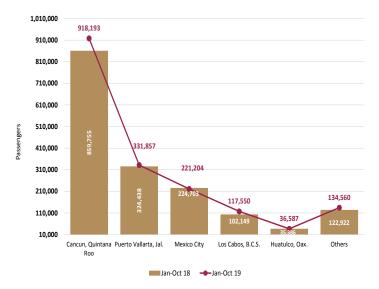

#### U.S CITIZENS BY AIRPORT

Chart 10. The U.S. citizens who arrived to Mexico by air decreased (-) 0.6% in January-October 2019 compared to same period of 2018, registering 8 million 616 thousand passengers who arrived firstly at the Cancun Airport, followed by Mexico City Airport.

| January-October | Americans passengers | Change |
|-----------------|----------------------|--------|
| 2018            | 8,640,898            |        |
| 2019            | 8,615,835            | -0.3%  |