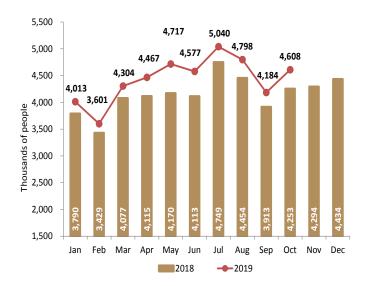

#### AIR TRANSPORTATION

Chart 16. Passengers arriving number by air during January-October 2019 was 64 million 641 thousand passengers, representing three million 721 thousand passengers additional (6.1%) compared to same period last year.

| January-October | Thousands passengers | Change |
|-----------------|----------------------|--------|
| 2018            | 41,065               | ·      |
| 2019            | 44,307               | 7.9%   |