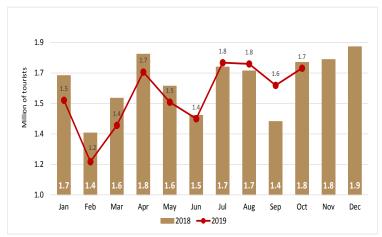

#### **VISITORS TO MUSEUMS AND ARCHEOLOGICAL SITES**

Chart 21. The National Institute of Anthropology and History reported 22 million 645 thousand visitors during January-October 2019, This is 257 thousands 300 visitors more than reported same period of 2018, representing a growth of 1.1%. Of total visitors, 77.1% corresponded to national visitors and 22.9% to foreigners.

| January-October | Millions<br>visitors | Change |
|-----------------|----------------------|--------|
| 2018            | 22.4                 |        |
| 2019            | 22.6                 | 1.1%   |