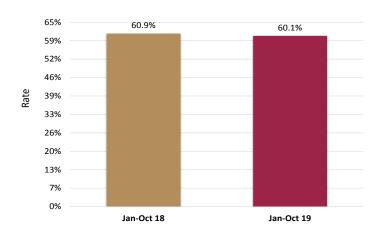

#### **OCCUPANCY RATE**

Chart 14. During January-October 2019 Hotel Occupancy percentage in a 70 grouping of tourist centers, was 60.1%, (-) 0.8 tenths of percentage points lower compared to same 2018 period.