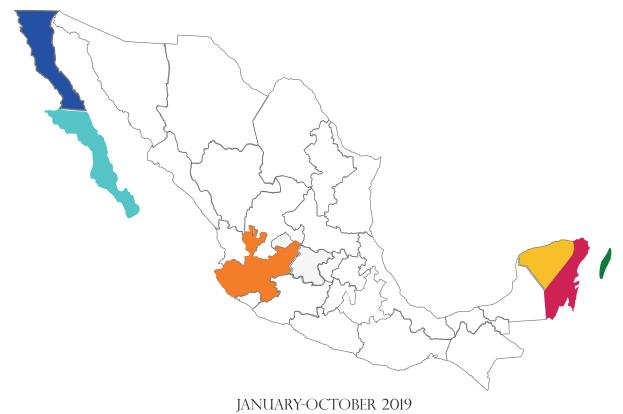

## MAIN AIRPORTS OF ARRIVAL

**Figure 1.** During January-October 2019, airports with a higher foreign visitors in Mexico were, according to their nationality: Cancun (6,478,943); Mexico City (4,122,772); Los Cabos (1,443,910); Puerto Vallarta (1,189,604); Guadalajara (901,048); Monterrey (235,147) and Silao (164,403); all together make 93.7% of total.

| Baja California Sur | Jalisco                   | Mexico City    | Quintana Roo           | Guerrero     |
|---------------------|---------------------------|----------------|------------------------|--------------|
| Los Cabos B.C.S.    | Pto. Vallarta Guadalajara | Mexico City    | Cancún Cozumel         | Zihuatanejo  |
| 2018 1,414,820      | 2018 1,178,934 842,199    | 2018 3,994,616 | 2018 6,499,488 171,141 | 2018 76,427  |
| 2019 1,443,910      | 2019 1,189,604 901,048    | 2019 4,122,772 | 2019 6,478,943 148,344 | 2019 74,897  |
| Change 2.1%         | Change 0.9% 7.0%          | Change 3.2%    | Change -0.3% -13.3%    | Change -2.0% |