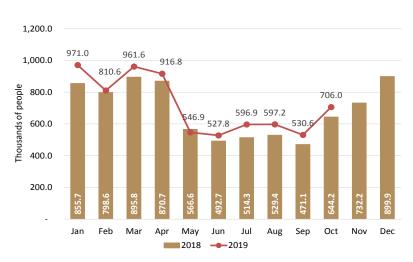

#### **ARRIVAL OF TOURISTS TO HOTELS**

Chart 15. During January-October 2019, domestic tourist arrivals to hotel rooms was 51.1 million tourists (73.2%), the 18.7 million remaining arrivals (26.8%) was foreign tourist.

Notes: Total occupancy is a weighted average of the 70 destinations monitored. The total arrivals of tourists to hotel rooms registered an increased 1.5%, compared to January-October 2018.

In the graphs the sum of the data does not coincide with the accumulated period due to the rounding of figures.