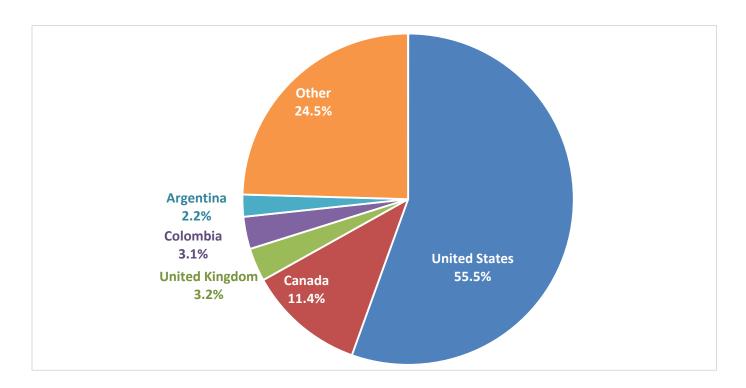

# INTERNATIONAL VISITORS TO MEXICO ARRIVING BY AIR (MAIN COUNTRIES BY NATIONALITY)

Chart 8. During January-October 2019 United States citizens's arrivals by air stands out, representing 55.5% of total, from Canada was 11.4%, while the European region had an 12.6% participation in total, corresponding 3.2% to United Kingdom citizens, South America region represented 12.1% of total, Colombia and Argentina citizens participated with 3.1% and 2.2% of total, in same period.