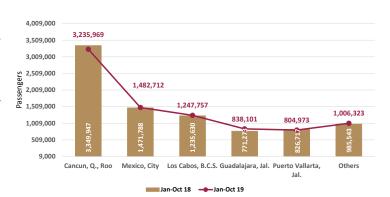

#### U.S CITIZENS BY AIRPORT

Chart 10. The U.S. citizens who arrived to Mexico by air decreased (-) 0.6% in January-October 2019 compared to same period of 2018, registering 8 million 616 thousand passengers who arrived firstly at the Cancun Airport, followed by Mexico City Airport.

| January-October | Americans passengers | Change |
|-----------------|----------------------|--------|
| 2018            | 8,640,898            |        |
| 2019            | 8,615,835            | -0.3%  |