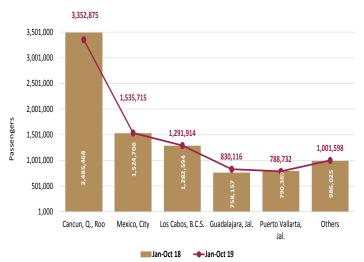

#### AMERICAN PASSENGERS PER AIRPORT

Chart 12. The American residents who arrived to Mexico by air decreased (-) 0.6% in January-October 2019 compared to 2018 period, registering 8 million 801 thousand passengers who firstly arrived at Cancun Airport, followed by Mexico City Airport.

| January-October | Americans<br>passengers | Change |
|-----------------|-------------------------|--------|
| 2018            | 8,827,339               |        |
| 2019            | 8,800,950               | -0.3%  |