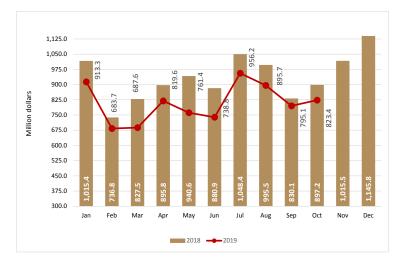

Chart 7. January-October 2019, international travelers balance registered a surplus of 12,110 million dollars, this represents increasing of 31.5% in comparison to 2018 same period.

| January-October | Millions<br>dollars | Change |
|-----------------|---------------------|--------|
| 2018            | 9,207               | •      |
| 2019            | 12,110              | 31.5%  |