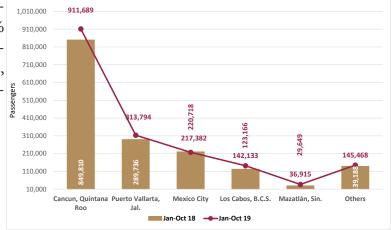

#### CANADIAN CITIZENS PER AIRPORT

Chart 11. In January-October 2019, Canada citizens who arrived to Mexico by air was 7.0% higher compared to same 2018 period, by registering one millión 767 thousand passengers, They firstly arrived at the Cancun Airport, followed by Puerto Vallarta Airport.

| Canadians  |                         |
|------------|-------------------------|
| passengers | Change                  |
| •          | _                       |
| 1,652,267  |                         |
|            |                         |
| 1,767,381  | 7.0%                    |
|            | passengers<br>1,652,267 |