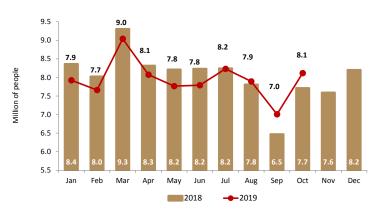

#### **ARRIVAL OF TOURISTS TO HOTELS**

Chart 15. During January-October 2019, domestic tourist arrivals to hotel rooms was 51.1 million tourists (73.2%), the 18.7 million remaining arrivals (26.8%) was foreign tourist.

Notes: Total occupancy is a weighted average of the 70 destinations monitored. The total arrivals of tourists to hotel rooms registered an increased 1.5%, compared to January-October 2018.

In the graphs the sum of the data does not coincide with the accumulated period due to the rounding of figures.