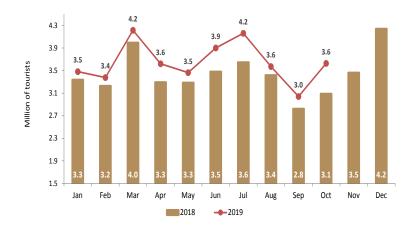

#### **ARRIVAL OF TOURISTS TO HOTELS**

Chart 15. During January-October 2019, domestic tourist arrivals to hotel rooms was 51.1 million tourists (73.2%), the 18.7 million remaining arrivals (26.8%) was foreign tourist.

Notes: Total occupancy is a weighted average of the 70 destinations monitored. The total arrivals of tourists to hotel rooms registered an increased 1.5%, compared to January-October 2018.

In the graphs the sum of the data does not coincide with the accumulated period due to the rounding of figures.