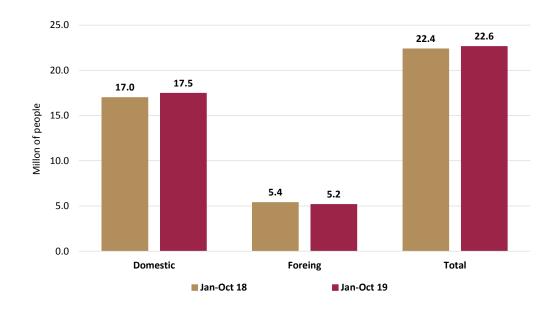

#### **VISITORS TO MUSEUMS AND ARCHEOLOGICAL SITES**

Chart 21. The National Institute of Anthropology and History reported 22 million 645 thousand visitors during January-October 2019, This is 257 thousands 300 visitors more than reported same period of 2018, representing a growth of 1.1%. Of total visitors, 77.1% corresponded to national visitors and 22.9% to foreigners.

| January-October | Millions<br>visitors | Change |
|-----------------|----------------------|--------|
| 2018            | 22.4                 |        |
| 2019            | 22.6                 | 1.1%   |