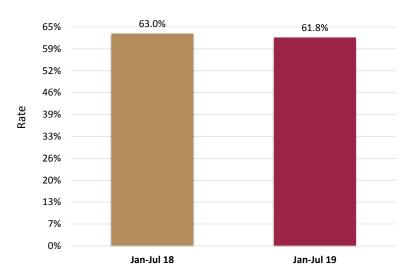

#### **OCCUPANCY RATE**

Chart 14. The percentage of hotel occupation of a group of 70 resorts during January-July of 2019 was 61.8%, 1.2 percentage points lower in comparison to the same period of 2018.