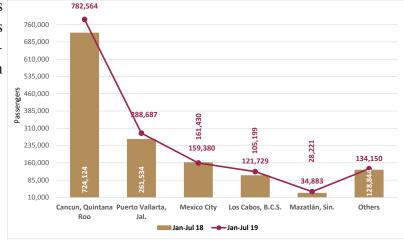

#### CANADIAN PASSENGERS PER AIRPORT

Chart 13. In January-July 2019 the Canadian residents who arrived to Mexico by air was 6.3% higher in comparison to the same period of 2018. They firstly arrived at the Cancun Airport, followed by Puerto Vallarta Airport.

| January-July | Canadian<br>passengers | Change |
|--------------|------------------------|--------|
| 2018         | 1,431,454              |        |
| 2019         | 1,521,599              | 6.3%   |