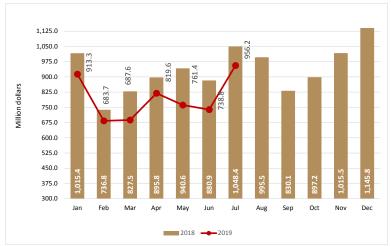

#### SPENDING BY INTERNATIONAL VISITORS FROM MEXICO

Chart 6. In January-July 2019, foreign currency spent by visitors residing in Mexico when going abroad was 5,561 million dollars, lower 785 million dollars to the observed in the same period of 2018 and equivalent to annual decrease of (-) 12.4%.

| January-July | Million<br>dollars | Change |
|--------------|--------------------|--------|
| 2018         | 6,345.4            |        |
| 2019         | 5,560.7            | -12.4% |

Note: In the graphs the sum of the data does not coincide with the accumulated period due to the rounding of figures.