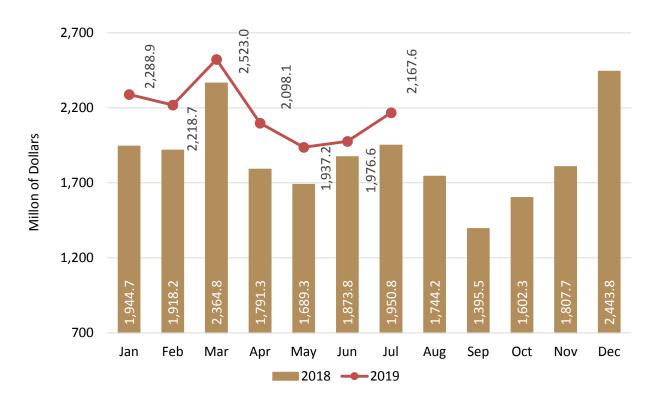

## INTERNATIONAL TRAVEL RECEIPTS

Chart 3. In January-July 2019 foreign currency income from the arrival of international visitors was 15,210 million dollars, equivalent to an increase of 12.4% in comparison to January-July 2018.

| January-July | Million<br>dollars | Change |
|--------------|--------------------|--------|
| 2018         | 13,532.8           |        |
| 2019         | 15,210.0           | 12.4%  |

Source: INEGI and Bank of Mexico, Balance of payments https://www.datatur.sectur.gob.mx/SitePages/VisitantesInternacionales.aspx