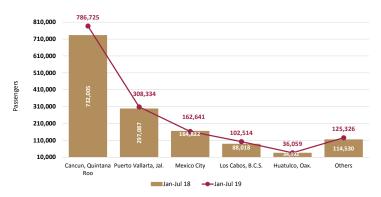

## **U.S CITIZENS BY AIRPORT**

Chart 10. The U.S. citizens who arrived to Mexico by air decreased (-) 0.5% in January-July 2019 compared to the same period of 2018, registering 6 million 647 thousands passengers who arrived firstly at the Cancun Airport, followed by Mexico City Airport.

| January-July | American<br>passengers | Change |
|--------------|------------------------|--------|
| 2018         | 6,683,076              |        |
| 2019         | 6,646,823              | -0.5%  |