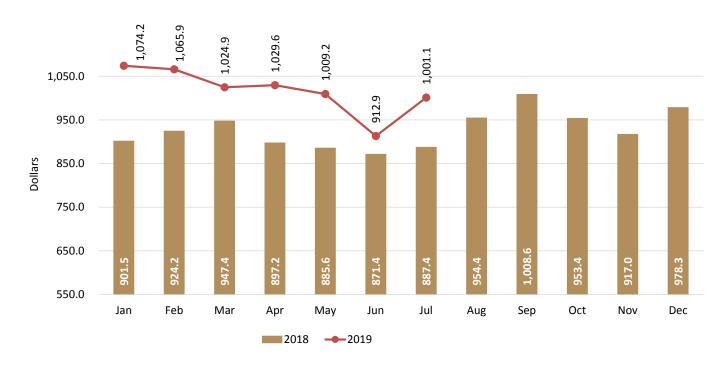

# AVERAGE EXPENDITURE OF LONG-STAY TOURISTS, AIR TRANSPORT

Chart 4. In January-July 2019, the average expenditure of long-stay tourists by air was 1,017.39 dollars, this represents an increase of 12.6% in comparison to the same period of 2018.

| January-July | Dollars  | Change |
|--------------|----------|--------|
|              |          |        |
| 2018         | 903.67   |        |
| 2019         | 1,017.39 | 12.6%  |

Source: INEGI and Bank of Mexico, Balance of payments. https://www.datatur.sectur.gob.mx/SitePages/VisitantesInternacionales.aspx