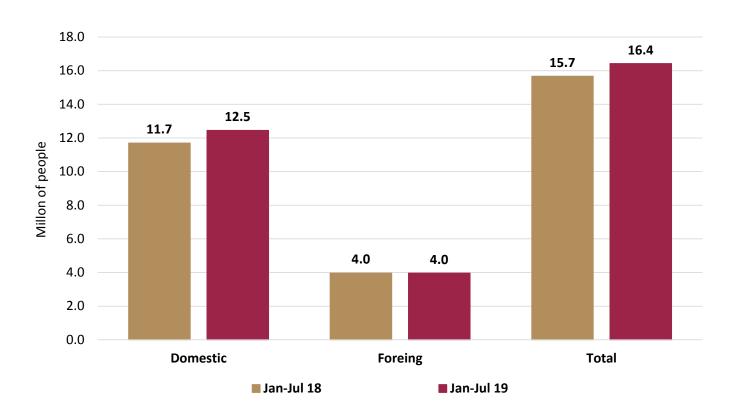

### VISITORS TO MUSEUMS AND ARCHEOLOGICAL SITES

Chart 21. The National Institute of Anthropology and History reported 16 million 421 thousand visitors during January-July 2019, 4.8% more than reported in the same period of the previous year. Of the total number of visitors, 75.8% corresponded to national visitors and the 24.2% to foreigners.

| January-July | Million<br>visitors | Change |
|--------------|---------------------|--------|
| 2018         | 15.7                |        |
| 2019         | 16.4                | 4.8%   |

Source: National Institute of Anthropology and History (INAH)