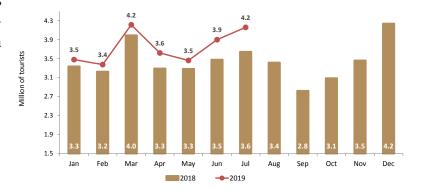

#### ARRIVAL OF INTERNATIONAL TOURISTS

Chart 2. The arrival of international tourists in January-July of 2019 was 26.2 million, reaching one million 950 thousand more than the same period of 2018, increasing 7%.

| January-July | Million<br>tourists | Change |
|--------------|---------------------|--------|
| 2018         | 24.3                |        |
| 2019         | 26.2                | 8%     |

Note: In the graphs the sum of the data does not coincide with the accumulated period due to the rounding of figures.