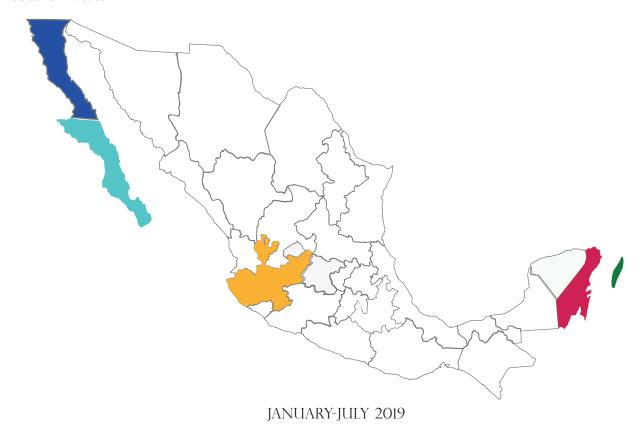

# MAIN AIRPORTS OF ARRIVAL

**Figure 1.** During January-July 2019, the airports with the highest number of foreign passengers were: Cancun (4,943,692); Mexico City (2,728,336); Los Cabos (1,110,362), Puerto Vallarta (989,854); Guadalajara (647,269); Monterrey (155,246) y Cozumel (125,626); which represents 93.4% of all foreign passengers.

JANUARY-JULY 2019

| Baja California Sur | Jalisco                   | Mexico City    | Quintana Roo           | Nuevo Leon    |
|---------------------|---------------------------|----------------|------------------------|---------------|
| Los Cabos B.C.S.    | Pto. Vallarta Guadalajara | Mexico City    | Cancún Cozumel         | Monterrey     |
| 2018 1,097,169      | 2018 989,509 627,845      | 2018 2,835,321 | 2018 4,984,579 141,090 | 2018 160,769  |
| 2019 1,121,316      | 2019 1,000,685 660,512    | 2018 2,944,387 | 2019 4,987,472 126,524 | 2019 165,849  |
| Change % 2.2%       | Change % 1.1% 5.2%        | Change % 3.8%  | Change % 0.1% -10.3%   | Change % 3.2% |