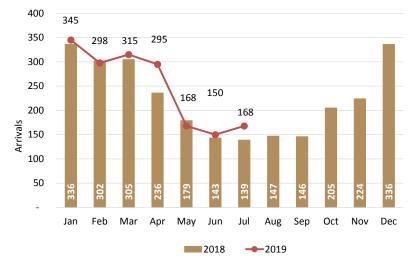

#### CANADIAN CITIZENS PER AIRPORT

Chart 11. In January-July 2019, the citizens from Canada who arrived to Mexico by air was 7.9% higher in comparison to the same period of 2018. They firstly arrived at the Cancun Airport, followed by Puerto Vallarta Airport.

| January-July | Canadian<br>passengers | Change |
|--------------|------------------------|--------|
| 2018         | 1,409,352              |        |
| 2019         | 1,521,393              | 7.9%   |