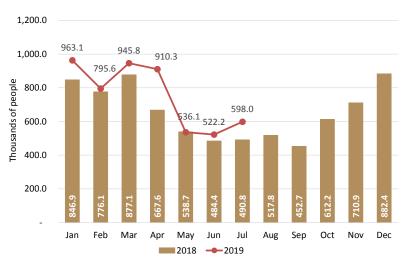

#### AMERICAN PASSENGERS PER AIRPORT

Chart 12. The American residents who arrived to Mexico by air decreased (-) 0.5% in January-July 2019 compared to the same period of 2018, registering 6 million 784 thousands passengers who arrived firstly at the Cancun Airport, followed by Mexico City Airport.

| January-July | American<br>passengers | Change |
|--------------|------------------------|--------|
| 2018         | 6,817,971              |        |
| 2019         | 6,784,199              | -0.5%  |