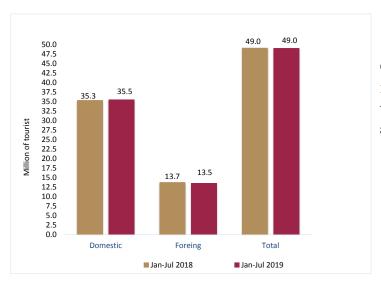

## ARRIVAL OF TOURISTS TO HOTELS

Chart 15. During January-July 2019, the arrival of domestic tourists to hotel rooms was 35.5 million tourists (72.4%), the remaining arrivals (27.6%) correspond to foreign tourist.

Notes: Total occupancy is a weighted average of the 70 destinations monitored. The total arrivals of tourists to hotel rooms registered an decreased (-) 0.1%, compared to January-July 2018.

In the graphs the sum of the data does not coincide with the accumulated period due to the rounding of figures.