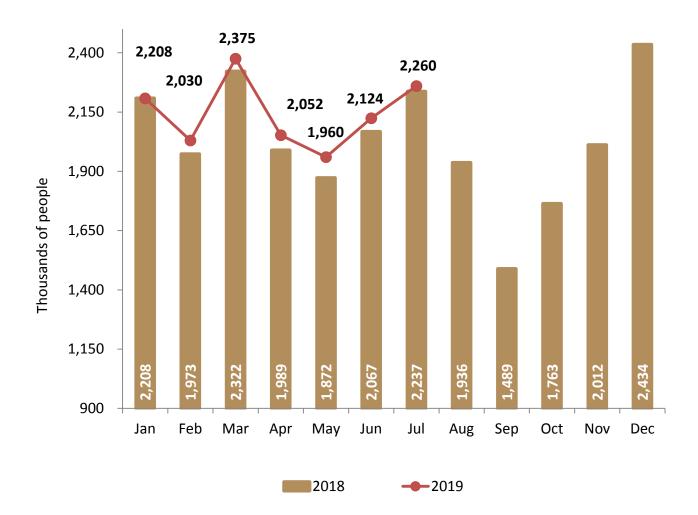

## **U.S CITIZENS BY AIRPORT**

Chart 10. The U.S. citizens who arrived to Mexico by air decreased (-) 0.5% in January-July 2019 compared to the same period of 2018, registering 6 million 647 thousands passengers who arrived firstly at the Cancun Airport, followed by Mexico City Airport.

| January-July | American<br>passengers | Change |
|--------------|------------------------|--------|
| 2018         | 6,683,076              |        |
| 2019         | 6,646,823              | -0.5%  |