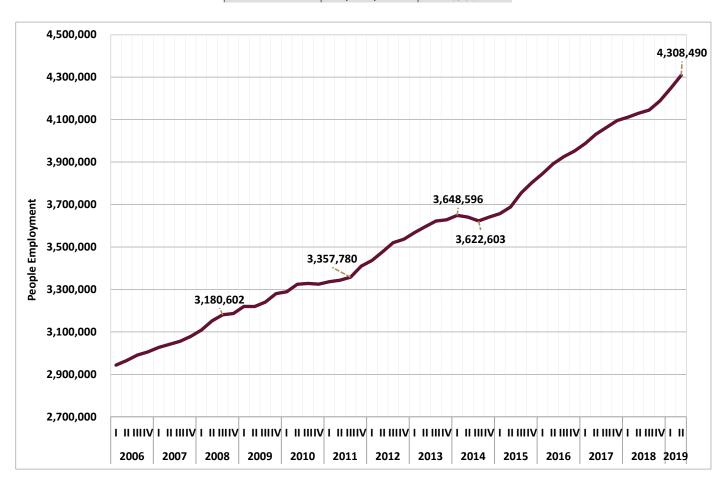

#### **TOURISM EMPLOYMENT**

Chart 22. In the second quarter of 2019 around four million 308 thousand people were employed in the Mexican tourism sector, which accounted for 8.8% of the national employment. This represented a rise of 4.3% in comparison to the same quarter of the previous year.

| ll Quarter | People<br>Employed | Change |
|------------|--------------------|--------|
| 2018       | 4,129,760          |        |
| 2019       | 4,308,490          | 4.3%   |

Source: SECTUR. National System of Statistical and Geographic Information. https://www.datatur.sectur.gob.mx/SitePages/ResultadosITET.aspx