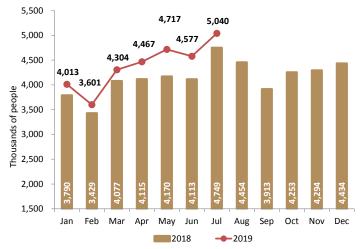

### **AIR TRANSPORTATION**

Chart 16. The number of passengers arriving by air during January-July 2019 was 45.7 million passengers, representing two million 615 thousand passengers additional (6.1%) in comparison to the same period last year.

| January-July | Thousand passengers | Change |
|--------------|---------------------|--------|
| 2018         | 28,444.0            |        |
| 2019         | 30,717.1            | 8%     |

Chart 18. In January-July 2019, the number of passengers arriving by air on international flights increased 2.3%, with 15.0 million passengers, exceeding for 341 thousands 904 passengers the amount of January-July 2018.