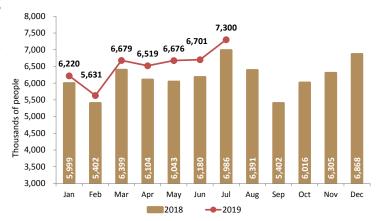

### **AIR TRANSPORTATION**

Chart 16. The number of passengers arriving by air during January-July 2019 was 45.7 million passengers, representing two million 615 thousand passengers additional (6.1%) in comparison to the same period last year.

| January-July | Thousand passengers | Change |
|--------------|---------------------|--------|
| 2018         | 43,111.9            | ¥      |
| 2019         | 45,726.8            | 6.1%   |

Chart 17. The number of passengers arriving by air on domestic flights during January-July 2019 was 30.7 million passengers, representing two million 273 thousands passengers additional (8%), in comparison to the same period of the last year.