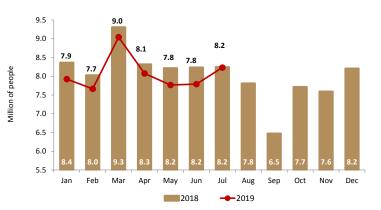

#### ARRIVAL OF INTERNATIONAL VISITORS

Chart 1. According to INEGI, during January-July 2019 the number of international visitors arriving Mexico was 56.5 million, that is two million 214 thousand visitors lower than January-July 2018 and represented a decrease of (-) 3.8%.

| January-July | Million<br>visitors | Change |
|--------------|---------------------|--------|
| 2018         | 58.7                |        |
| 2019         | 56.5                | -3.8%  |