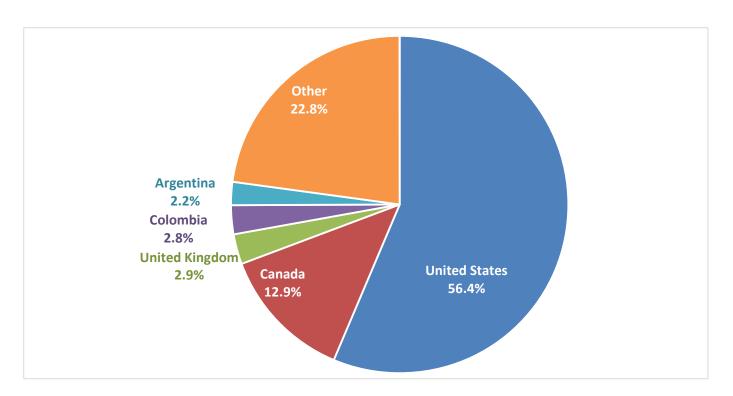

#### Outstanding results

During January-July 2019:

- 1. The arrival of international tourists was 26.2 millions, representing an increase of one million 950 thousand compared to the same period of 2018, with a growth of 8%.
- 2. Foreign currency inflows from the arrival of international visitors was 15,210 million dollars, reaching an increase of 12.4% in comparison to the same period last year.
- 3. The amount of foreign currency that visitors residing in Mexico spent when going abroad was 5,561 million dollars, this means a decrease of (-) 12.4%.
- 4. The international tourist departures of Mexico abroad was 10 million 569 thousand tourists, this is a decreased of 653 thousand 358 tourists (-5.8%) compared to the same period of 2018.
- 5. The balance by international visitors registered 9,649 million dollars, this represents an increase of 34.3% in comparison to January-July 2018.
- 6. The arrival of foreign air-coming citizens from the United States accounted 56.4% of the total, while Canada was 12.9%. From the South America region represented 11.2% of the total in the same period, where the citizens of Colombia ad Argentina participated with 2.8% and 2.2%, while the European region had an 11.6% participation in the total, where citizens of the United Kingdom represented 2.9%.
- 7. The percentage of hotel occupation in a group of 70 resorts was 61.8%, 1.2 percentage points lower compared to the observed in January-July 2018.
- 8. The arrival of domestic tourists to hotel rooms was 35 million 468 thousand tourists (72.4%), the remaining arrivals (27.6%) correspond to foreign tourists.

# INTERNATIONAL VISITORS TO MEXICO ARRIVING BY AIR (MAIN COUNTRIES BY NATIONALITY)

Chart 8. During January-July 2019 highlights the arrival by air of citizens from the United States, representing 56.4% of the total, from Canada was 12.9%. While the European region had an 11.6% participation in the total, corresponding 2.9% to citizens of the United Kingdom, South America region represented 11.2% of the total, where the citizens of Colombia and Argentina participated with 2.8% and 2.2% of the total, in the same period.