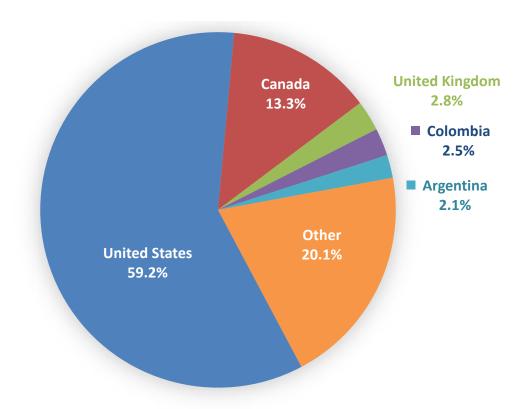

# INTERNATIONAL VISITORS TO MEXICO ARRIVING BY AIR (MAIN COUNTRIES BY RESIDENCE)

Chart 9. During January-July 2019, the air arrival of passengers residing in the United States representing 59.2% of the total, as well as of Canada with 13.3%. While the European region share of 10.1% of the total, being residents in the United Kingdom who represented 2.8% of the total arrivals by air, the South America region accounted for 10% of the total, where residents of Colombia and Argentina participated with 2.5% and 2.1% of the total, respectively.