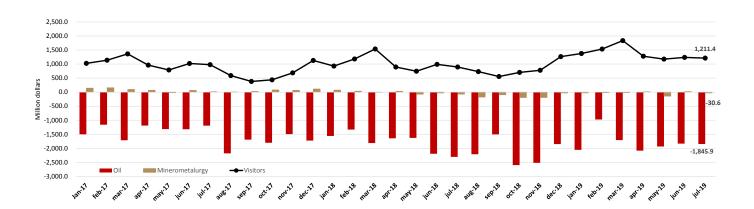

| January-July | Millions<br>dollars | Change |
|--------------|---------------------|--------|
| 2018         | 7,187.4             | •      |
| 2019         | 9,649.3             | 34.3%  |

Monthly Balance in the Balance of Oil, Minerometalurgy and International Travelers