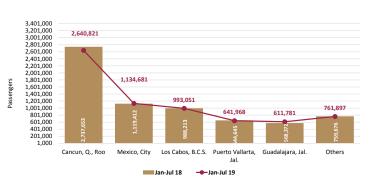

## **U.S CITIZENS BY AIRPORT**

Chart 10. The U.S. citizens who arrived to Mexico by air decreased (-) 0.5% in January-July 2019 compared to the same period of 2018, registering 6 million 647 thousands passengers who arrived firstly at the Cancun Airport, followed by Mexico City Airport.

| January-July | American<br>passengers | Change |
|--------------|------------------------|--------|
| 2018         | 6,683,076              |        |
| 2019         | 6,646,823              | -0.5%  |