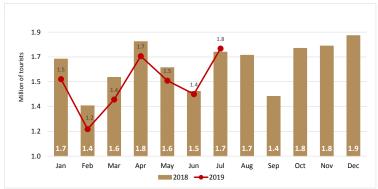

#### ARRIVAL OF INTERNATIONAL VISITORS

Chart 1. According to INEGI, during January-July 2019 the number of international visitors arriving Mexico was 56.5 million, that is two million 214 thousand visitors lower than January-July 2018 and represented a decrease of (-) 3.8%.

| January-July | Million<br>visitors | Change |
|--------------|---------------------|--------|
| 2018         | 58.7                |        |
| 2019         | 56.5                | -3.8%  |