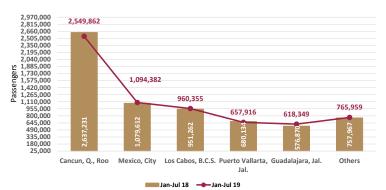

#### AMERICAN PASSENGERS PER AIRPORT

Chart 12. The American residents who arrived to Mexico by air decreased (-) 0.5% in January-July 2019 compared to the same period of 2018, registering 6 million 784 thousands passengers who arrived firstly at the Cancun Airport, followed by Mexico City Airport.

| January-July | American<br>passengers | Change |
|--------------|------------------------|--------|
| 2018         | 6,817,971              |        |
| 2019         | 6,784,199              | -0.5%  |