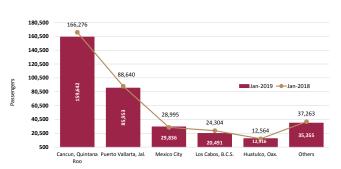

#### CANADIAN PASSENGERS PER AIRPORT

Chart 13. The Canadian residents who arrived Mexico by air was 4% higher during January 2019 in comparison to January 2018, resgistering 358 thousand passengers, who arrived firstly through the Cancun Airport, followed by Puerto Vallarta Airport.

| January | Canadian<br>passengers | Change |
|---------|------------------------|--------|
| 2018    | 344,270                | ·      |
| 2019    | 358,042                | 4%     |

Source: Migration Policy Unit, SEGOB