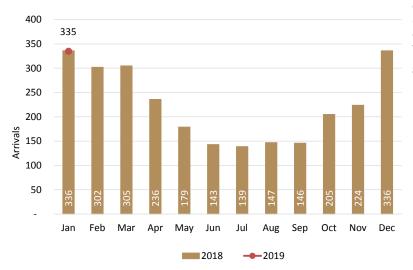

| January | Passengers | Change |
|---------|------------|--------|
| 2018    | 846,886    |        |
| 2019    | 939,101    | 10.9%  |

Chart 20. The number of cruise arrivals during January 2019, was 335 cruises, compared to the previous year, represented one cruise less and a decrease of (-) 0.3%.

| January | Arrivals | Change |
|---------|----------|--------|
| 2018    | 336      |        |
| 2019    | 335      | -0.3%  |