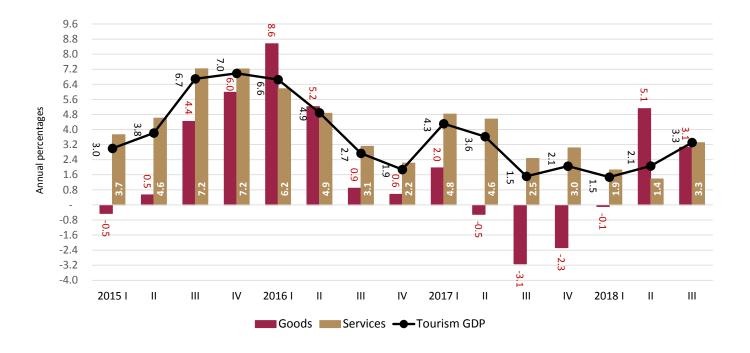

#### QUARTERLY INDICATORS OF TOURIST INDUSTRY: TOURISM GDP

Chart 22. Based on the Quarterly Indicators of Tourist Industry, tourist GDP registered a growth of 3.3% in the third quarter of 2018 compared to the same period of 2017, according to seasonally adjusted figures. By components, services grew 3.3% in annual terms and the goods grew did it in 3.1%.

| III Quarterly | Change |
|---------------|--------|
| 2017          | 1.5%   |
| 2018          | 3.3%   |