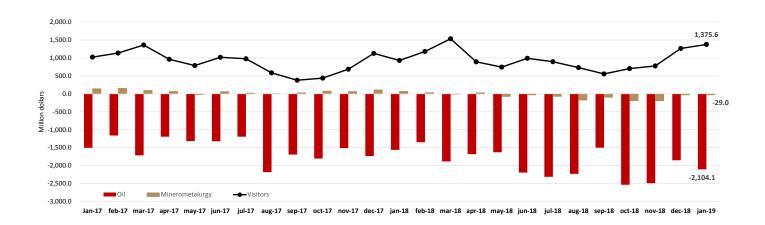

Source: INEGI and Bank of Mexico, Balance of payments http://www.datatur.sectur.gob.mx/SitePages/VisitantesInternacionales.aspx

Chart 7. In January 2019, the balance for international travelers recorded a surplus of one thousand 376 million dollars, 48% higher than that observed during the same period of 2018.

| January | Million<br>Dollars | Change |
|---------|--------------------|--------|
| 2018    | 929.6              |        |
| 2019    | 1,375.6            | 48.0%  |

Monthly Balance in the Balance of Oil, Minerometalurgy and International Travelers

Note: In the graphs the sum of the data does not coincide with the accumulated period due to the rounding of figures. Source: INEGI and Bank of Mexico, Balance of payments http://www.datatur.sectur.gob.mx/SitePages/VisitantesInternacionales.aspx