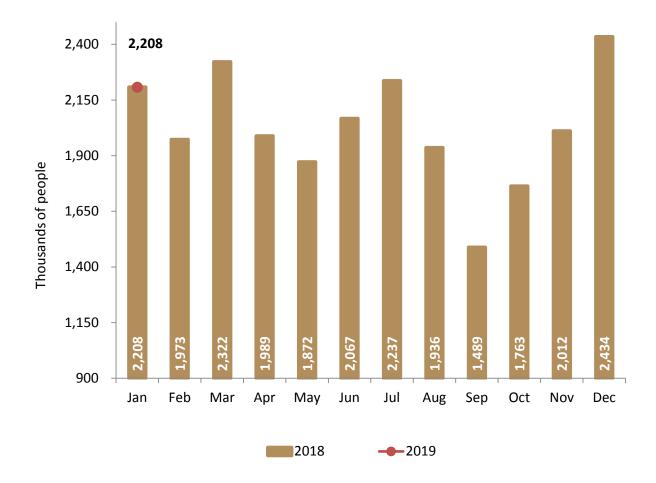

| January | Thousand people | Change |
|---------|-----------------|--------|
| 2018    | 3,790           |        |
| 2019    | 4,013           | 5.9%   |

Chart 18. The number of passengers arriving by air on international flights was 2.2 million passengers, similar amount than January 2018.

|         | Thousand   |        |
|---------|------------|--------|
| January | passengers | Change |
|         |            |        |
| 2018    | 2,208      |        |
|         |            |        |
| 2019    | 2,208      | 0.0%   |