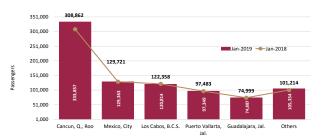

#### AMERICAN PASSENGERS PER AIRPORT

Chart 12. The American residents who arrived to Mexico by air decreased (-) 3.1% in January 2019 compared to the same month in 2018, registering 834.6 thousand passengers who arrived firstly through the Cancun Airport, followed by Mexico City Airport.

| January | American<br>passengers | Change |
|---------|------------------------|--------|
| 2018    | 861,626                |        |
| 2019    | 834,637                | -3.1%  |