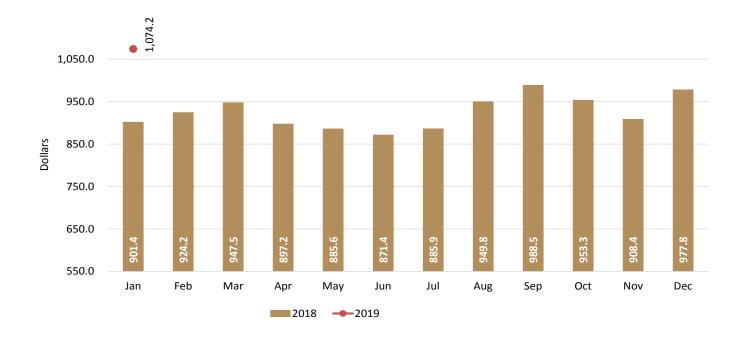

## AVERAGE EXPENDITURE OF LONG-STAY TOURISTS, AIR TRANSPORT

Chart 4. In January 2019, the average expenditure of long-stay tourists by air was one thousand 74 dollars, this represents an increase of 19.2% in comparison to the same period of 2018.

| January | Dollars | Change |
|---------|---------|--------|
| 2018    | 901.4   |        |
| 2019    | 1,074.2 | 19.2%  |

Source: INEGI and Bank of Mexico, Balance of payments. http://www.datatur.sectur.gob.mx/SitePages/VisitantesInternacionales.aspx