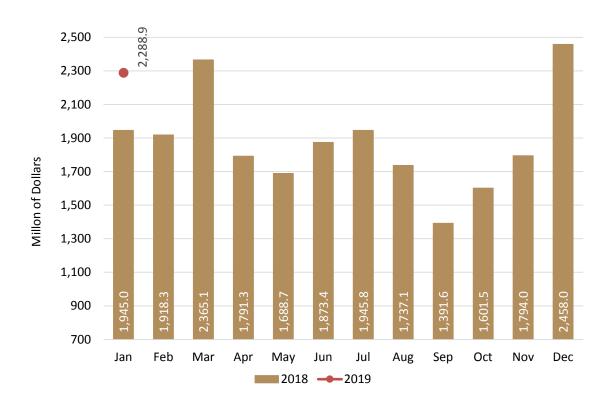

#### INTERNATIONAL TRAVEL RECEIPTS

Chart 3. In January 2019, foreign currency income from the arrival of international visitors was 2,289 million dollars, equivalent to an increase of 17.7% in comparison to the same period of 2018.

| January | Million<br>dollars | Change |
|---------|--------------------|--------|
| 2018    | 1,945.0            |        |
| 2019    | 2,288.9            | 17.7%  |

Source: INEGI and Bank of Mexico, Balance of payments http://www.datatur.sectur.gob.mx/SitePages/VisitantesInternacionales.aspx