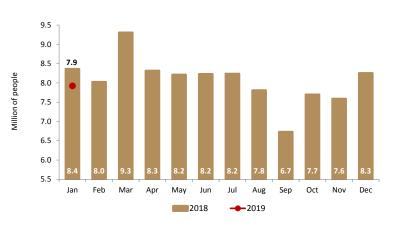

#### ARRIVAL OF INTERNATIONAL VISITORS

Chart 1. According to the INEGI and Bank of Mexico, during January 2019, the number of international visitors arriving Mexico was 7.9 million, that is 439 thousand visitors lower than January 2018 and represented a decrease of (-) 5.3%.

| January | Million<br>visitors | Change |
|---------|---------------------|--------|
| 2018    | 8.4                 |        |
| 2019    | 7.9                 | -5.3%  |