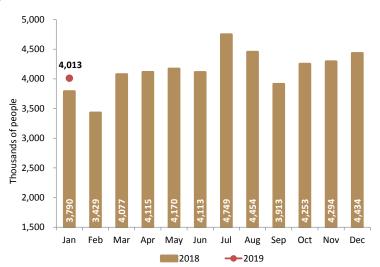

| January | Thousand passengers | Change |
|---------|---------------------|--------|
| 2018    | 5,999               |        |
| 2019    | 6,220               | 3.7%   |

Chart 17. During January 2019, the number of passengers arriving by air on domestic flights was 4 million 13 thousand passengers, representing 222 thousand passengers (5.9%) more that the same period of previous year.

| January | Thousand people | Change |
|---------|-----------------|--------|
| 2018    | 3,790           |        |
| 2019    | 4,013           | 5.9%   |

Chart 18. The number of passengers arriving by air on international flights was 2.2 million passengers, similar amount than January 2018.