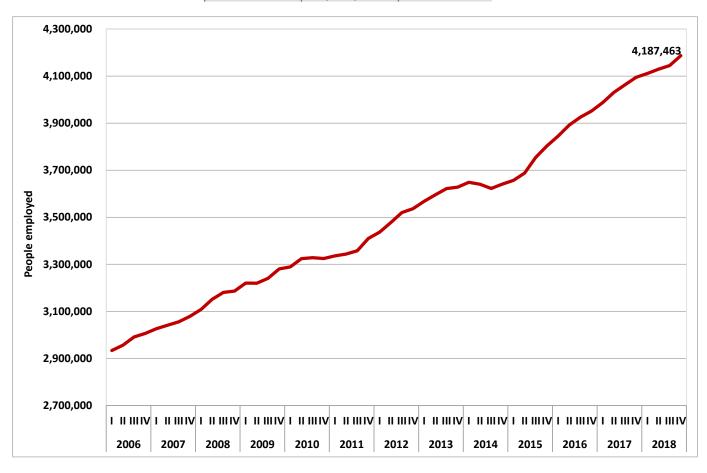

#### QUARTERLY INDICATORS OF TOURIST INDUSTRY: TOURISM EMPLOYMENT

Chart 23. In the last quarter of 2018 around four million 187 thousand people were employed in the Mexican tourism sector, which accounted for 8.6% of the national employment. This represented a rise of 2.3% in comparison to the last quarter of the previous year.

| IV Quarter | People<br>Employed | Change |  |  |
|------------|--------------------|--------|--|--|
| 2017       | 4,095,282          |        |  |  |
| 2018       | 4,187,463          | 2.3%   |  |  |