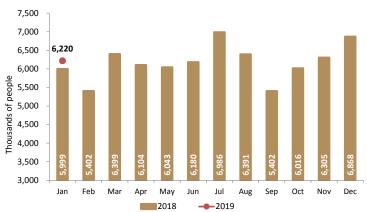

#### **AIR TRANSPORTATION**

Chart 16. In January 2019, the number of passengers arriving by air increased 3.7% in comparison to the same month of 2018, reaching 6.2 million passengers, equivalent to an increase of 221 thousand passengers.

| January | Thousand passengers | Change |
|---------|---------------------|--------|
| 2018    | 5,999               |        |
| 2019    | 6,220               | 3.7%   |

Chart 17. During January 2019, the number of passengers arriving by air on domestic flights was 4 million 13 thousand passengers, representing 222 thousand passengers (5.9%) more that the same period of previous year.