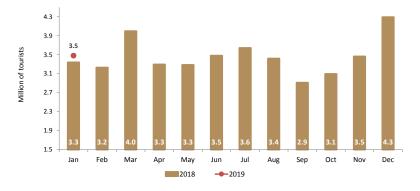

#### ARRIVAL OF INTERNATIONAL TOURISTS

Chart 2. The arrival of international tourists in January 2019 was 3.5 million, reaching 143 thousand more than the same period of 2018, increasing 4.3%.

| January | Millions<br>tourists | Change |
|---------|----------------------|--------|
| 2018    | 3.3                  |        |
| 2019    | 3.5                  | 4.3%   |