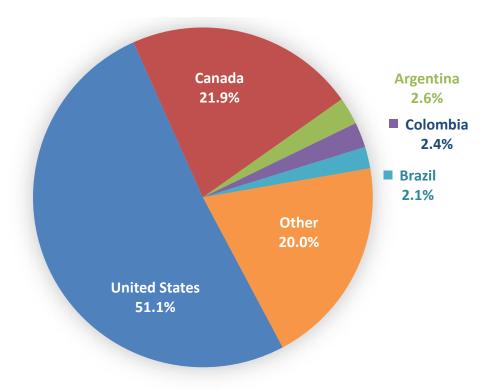

## INTERNATIONAL VISITORS TO MEXICO ARRIVING BY AIR (MAIN COUNTRIES BY RESIDENCE)

Chart 9. In January 2019, the arrival of foreign air-coming visitors who reside in the United States represents 51.1% of all foreign arrivals by air. From Latin America and the Caribbean region, the countries of residence with the highest number of foreign arrivals in Mexico were Argentina, Colombia and Brazil with 2.6%, 2.4% and 2.1% of total visitors respectively.