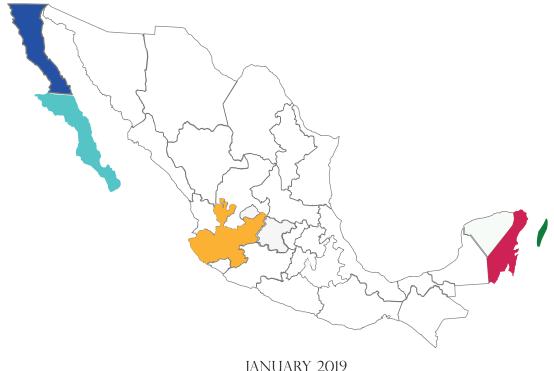

#### **MAIN PORTS**

Figure 2. In January 2019, the ports that received the highest number of passengers were the following: Cozumel, Ensenada and Majahual; representing 75.2% of the total arrivals of January 2019.

|   | [A] | NI | u A | ٩R | Υ | 20 | ()  | 19 |
|---|-----|----|-----|----|---|----|-----|----|
| J | ,   |    |     |    |   | _  | ~ . | -  |

| Ensenada, B.C. Cabo San Lucas, B.C.S.   |                                         | Puerto Vallarta Ial | Puerto Vallarta, Jal. Majahual, Q. Roo |                     |  |  |
|-----------------------------------------|-----------------------------------------|---------------------|----------------------------------------|---------------------|--|--|
| Ensenada, Brei                          | Eliscitada, b.c. Cabo san Edeas, b.c.s. |                     | majarraar, Q. 1100                     | Cozumel, Q. Roo     |  |  |
| Arrivals passengers arrivals passengers |                                         | arrivals passengers | arrivals passengers                    | arrivals passengers |  |  |
| 2018 22 51,946                          | 2018 24 49,961                          | 2018 22 47,564      | 2018 54 152,515                        | 2018 149 440,264    |  |  |
| 2019 26 59,936                          | 2019 23 53,730                          | 2019 25 59,027      | 2019 47 160,818                        | 2019 155 485,834    |  |  |
| change 18.2% 15.4%                      | change -4.2% 7.5%                       | change 13.6% 24.1%  | change -13.0% 5.4%                     | change 4.0% 10.4%   |  |  |