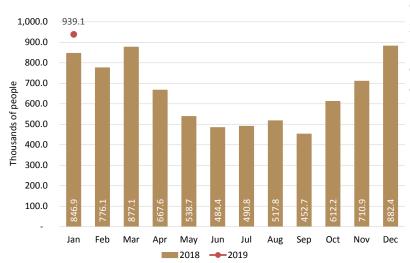

#### MARITIME TRANSPORTATION

Chart 19. The number of cruise passengers reached in January 2019 was 939 thousand 101 passengers, this representing an increase of 92 thousand passengers (10.9%) compared to the month of previous year.

| January | Passengers | Change |
|---------|------------|--------|
| 2018    | 846,886    |        |
| 2019    | 939,101    | 10.9%  |

Chart 20. The number of cruise arrivals during January 2019, was 335 cruises, compared to the previous year, represented one cruise less and a decrease of (-) 0.3%.