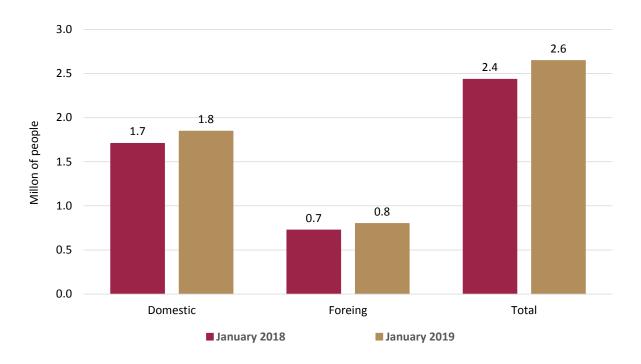

#### ARRIVAL OF TOURISTS TO HOTELS

Chart 15. In January 2019, the arrival of domestic tourists to hotel rooms was 4.4 million tourists (70.4%), the remaining arrivals (29.6%) were from foreign tourists.

Notes: Total occupancy is a weighted average of the 70 destinations monitored. The total arrivals of tourists to hotel rooms registered an decreased of (-) 3.3%, compared to January 2018.

In the graphs the sum of the data does not coincide with the accumulated period due to the rounding of figures.