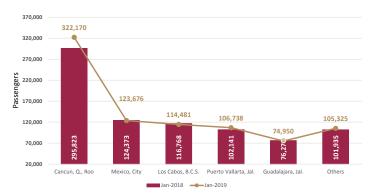

#### **U.S. CITIZENS PER AIRPORT**

Chart 10. The U.S. citizens who arrived to Mexico by air decreased (-) 3.5% in January 2019, compared to the same period of 2018, registering 817 thousand passengers who arrived firstly at the Cancun Airport, followed by Mexico City Airport.

| January | American<br>passengers | Change |
|---------|------------------------|--------|
| 2018    | 847,340                |        |
| 2019    | 817,310                | -3.5%  |