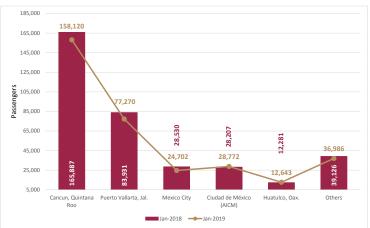

#### CANADIAN CITIZENS PER AIRPORT

Chart 11. In January 2019, the Canadian citizens who arrived to Mexico by air was 5.8% higher in comparison to the same period of 2018. They firstly arrived at the Cancun Airport, followed by Puerto Vallarta Airport.

| Canadian   |                       |  |
|------------|-----------------------|--|
| passengers | Change                |  |
| •          | •                     |  |
| 338,493    |                       |  |
| ·          |                       |  |
| 357,962    | 5.8%                  |  |
|            | passengers<br>338,493 |  |