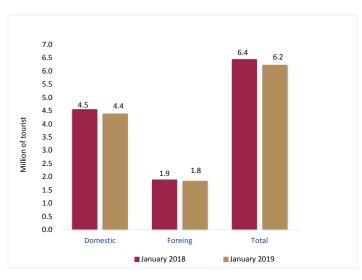

#### ARRIVAL OF TOURISTS TO HOTELS

Chart 15. In January 2019, the arrival of domestic tourists to hotel rooms was 4.4 million tourists (70.4%), the remaining arrivals (29.6%) were from foreign tourists.

Notes: Total occupancy is a weighted average of the 70 destinations monitored. The total arrivals of tourists to hotel rooms registered an decreased of (-) 3.3%, compared to January 2018.

In the graphs the sum of the data does not coincide with the accumulated period due to the rounding of figures.