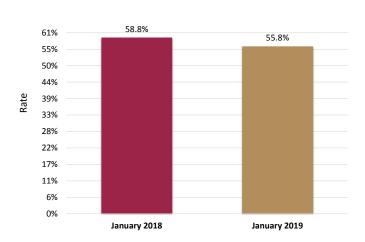

#### **OCCUPANCY RATE**

Chart 14. The percentage of hotel occupation in a group of 70 resorts during January 2019, reached 55.8%, level 3.0 percentage points lower in comparison to January 2018.