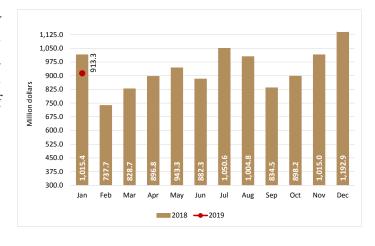

#### SPENDING BY INTERNATIONAL VISITORS FROM MEXICO

Chart 6. In January 2019, foreign currency spent by visitors residing in Mexico when going abroad was 913 million dollars, higher 102 million dollars to the observed in the same period of 2018 and equivalent to a reduction of (-) 10.1%.

| January | Million<br>Dollars | Change |
|---------|--------------------|--------|
| 2018    | 1,015.4            |        |
| 2019    | 913.3              | -10.1% |

Note: In the graphs the sum of the data does not coincide with the accumulated period due to the rounding of figures.