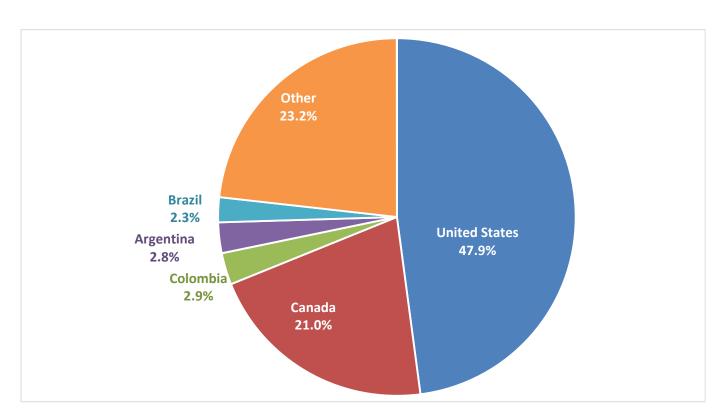

## INTERNATIONAL VISITORS TO MEXICO ARRIVING BY AIR (MAIN COUNTRIES BY NATIONALITY)

Chart 8. In January 2019, the arrival of American and Canadian citizens represented 47.9% and 21% of all foreign arrivals by air. From Latin America and the Caribbean region, the countries with the highest number of foreign arrivals in Mexico were Colombia, Argentina and Brazil with 2.9%, 2.8% and 2.3% of total visitors, respectively.