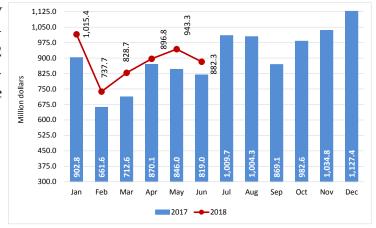

### DEPARTURES OF INTERNATIONAL TOURIST FROM MEXICO

Chart 5. According to Bank of Mexico, during January-June 2018, the number of departures of international tourist from Mexico was 9.5 million, that is 974 thousand more tourists than the same period of 2017 and represents a growth of 11.4%

| January-June | Million<br>tourists | Change |
|--------------|---------------------|--------|
| 2017         | 8.5                 | ·      |
| 2018         | 9.5                 | 11.4%  |

Note: In the graphs the sum of the data does not coincide with the accumulated period due to the rounding of figures.