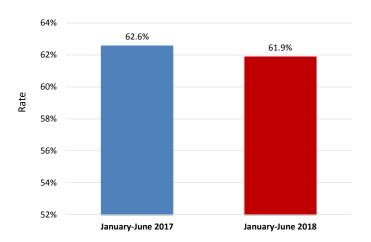

#### **OCCUPANCY RATE**

Chart 11. The percentage of hotel occupation in a group of 70 resorts during the first half of 2018, reached 61.9%, level (-) 0.7 point lower in comparison to 62.6% of January-June 2017.