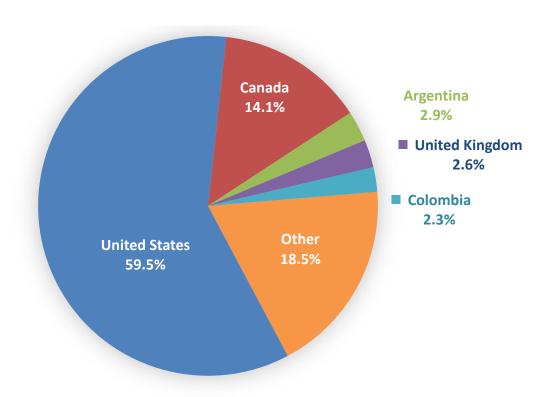

#### INTERNATIONAL VISITORS TO MEXICO ARRIVING BY AIR

Chart 8. During the first half of 2018, the arrival of foreign air-coming visitors who reside in the United States represents 59.5% of all foreign arrivals by air. From the Latin American and the Caribbean region, the countries of residence with the highest number of foreign arrivals in Mexico were Argentina and Colombia, with 2.9% and 2.3% of total visitors respectively.

Note: In the graphs the sum of the data does not coincide with the accumulated period due to the rounding of figures