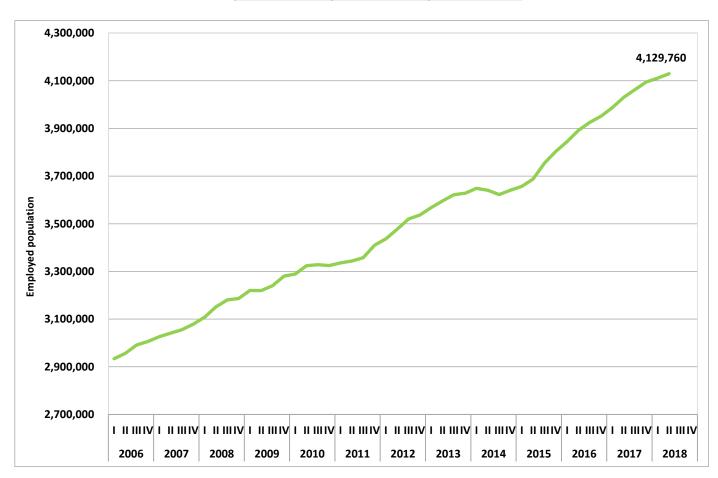

### TOURISM EMPLOYMENT

In the second quarter of 2018 around 4.1 million people were employed in the Mexican tourism sector, which accounted for 8.6% of the national employment. This represented a rise of 2.5% in comparison to the same quarter of the previous year.

| II Quarter | Employed<br>Population | Change |
|------------|------------------------|--------|
| 2017       | 4,030,762              |        |
| 2018       | 4,129,760              | 2.5%   |