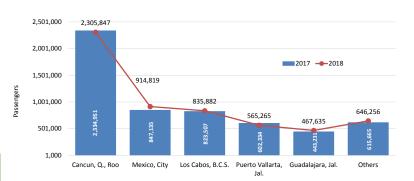

#### MAIN AIRPORTS OF ARRIVAL

**Figure 1.** In the first half of 2018, the airports with the highest number of foreign passengers were: Cancun (4,224,648); Mexico City (2,202,854); Los Cabos (929,083); Puerto Vallarta (887,102); Guadalajara (506,309); Monterrey (126,212) and Cozumel (119,349); which represents 93.3% of all foreign passengers.

| Ваја   | California Sur |       | Jali     | sco         | M      | exico, City  |       | Quintana  | ı Roo   | Nue    | evo Leon |
|--------|----------------|-------|----------|-------------|--------|--------------|-------|-----------|---------|--------|----------|
| Los C  | Cabos B.C.S.   | Pto.\ | Vallarta | Guadalajara |        | Mexico, City |       | Cancun    | Cozumel | M      | onterrey |
| 2017   | 910,175        | 2017  | 864,180  | 476,352     | 2017   | 1,986,459    | 2017  | 4,063,646 | 123,171 | 2017   | 127,093  |
| 2018   | 929,083        | 2018  | 887,102  | 506,309     | 2018   | 2,202,854    | 2018  | 4,224,648 | 119,349 | 2018   | 126,212  |
| Change | 2.1%           | Chang | je 2.7%  | 6.3%        | Change | 10.9%        | Chang | e 4.0%    | -3.1%   | Change | -0.7%    |