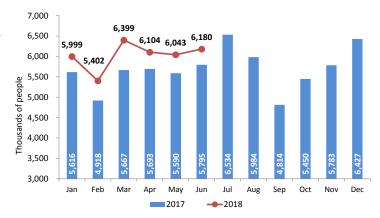

#### **AIR TRANSPORTATION**

Chart 13. In January-June 2018, the number of passengers arriving by air increased 8.6% in comparison to the same period of 2017, reaching 36 million 126 thousand passengers, equivalent to an increase of 2 million 847 thousand passengers.

| January-June | Thousand passengers | Change |
|--------------|---------------------|--------|
| 2017         | 33,279.4            |        |
| 2018         | 36,126.0            | 8.6%   |

Chart 14. During the first half of 2018, the number of passengers arriving by air on domestic flights was 23 million 695 thousand passengers, representing 2 million passengers (9.2%) more that the same period of previous year.