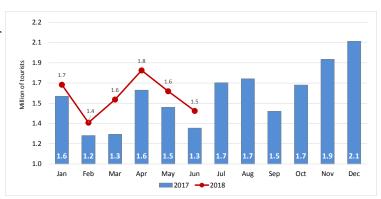

#### ARRIVAL OF INTERNATIONAL TOURISTS

Chart 2. The arrival of international tourists in the first half of 2018 was 20.6 million, reaching one million 404 thousand more than the same period of 2017, increasing 7.3%.

| January-June | Million<br>tourists | Change |
|--------------|---------------------|--------|
| 2017         | 19.2                |        |
| 2018         | 20.6                | 7.3%   |

Note: In the graphs the sum of the data does not coincide with the accumulated period due to the rounding of figures.