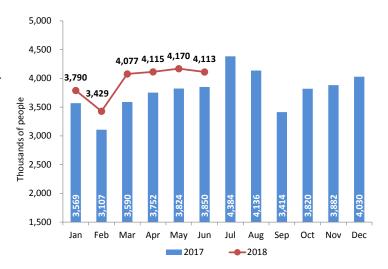

#### **AIR TRANSPORTATION**

Chart 13. In January-June 2018, the number of passengers arriving by air increased 8.6% in comparison to the same period of 2017, reaching 36 million 126 thousand passengers, equivalent to an increase of 2 million 847 thousand passengers.

| Thousand   |                        |  |  |  |  |  |  |  |  |
|------------|------------------------|--|--|--|--|--|--|--|--|
| passengers | Change                 |  |  |  |  |  |  |  |  |
| •          | · ·                    |  |  |  |  |  |  |  |  |
| 21,693.3   |                        |  |  |  |  |  |  |  |  |
|            |                        |  |  |  |  |  |  |  |  |
| 23,694.8   | 9.2%                   |  |  |  |  |  |  |  |  |
|            | passengers<br>21,693.3 |  |  |  |  |  |  |  |  |