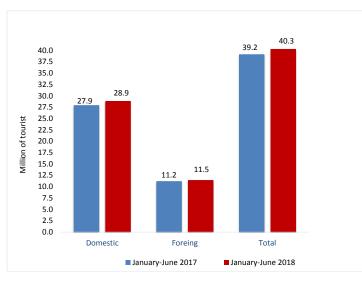

#### ARRIVAL OF TOURISTS TO HOTELS

Chart 12. In January-June 2018, the arrival of domestic tourists to hotel rooms was 28.9 million tourists (71.6%), the remaining arrivals (28.4%) were from foreign tourists.

Notes: Total occupancy is a weighted average of the 70 destinations monitored. The total arrivals of tourists to hotel rooms registered an increase of 3%, compared to January-June 2017.

In the graphs the sum of the data does not coincide with the accumulated period due to the rounding of figures.