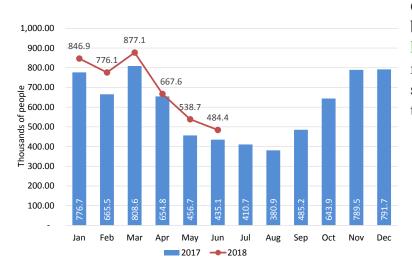

#### CANADIAN PASSENGERS PER AIRPORT

Chart 10. In January-June 2018, the Canadian residents who arrived to Mexico by air was 15.8% higher in comparison to the same period of 2017. They firstly arrived at the Cancun Airport, followed by Puerto Vallarta Airport.

| January-June | Canadian<br>passengers | Change |
|--------------|------------------------|--------|
| 2017         | 1,170,024              |        |
| 2018         | 1,354,596              | 15.8%  |