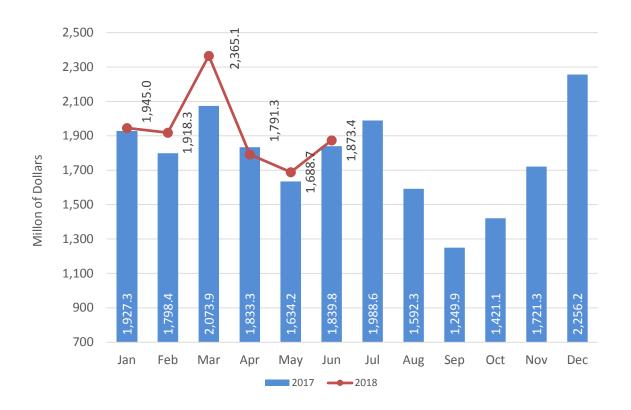

#### INTERNATIONAL TRAVEL RECEIPTS

Chart 3. In January-June 2018, foreign currency income from the arrival of international visitors was 11,582 million dollars, equivalent to an increase of 4.3% in comparison to the same period of 2017.

| January-June | Million<br>dollars | Change |
|--------------|--------------------|--------|
| 2017         | 11,106.9           |        |
| 2018         | 11,581.7           | 4.3%   |