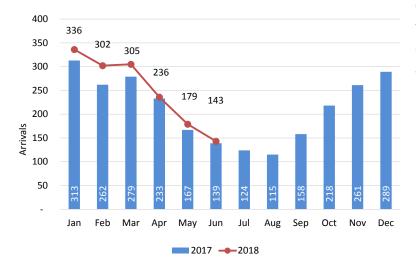

#### INTERNATIONAL VISITORS TO MEXICO ARRIVING BY AIR

Chart 8. During the first half of 2018, the arrival of foreign air-coming visitors who reside in the United States represents 59.5% of all foreign arrivals by air. From the Latin American and the Caribbean region, the countries of residence with the highest number of foreign arrivals in Mexico were Argentina and Colombia, with 2.9% and 2.3% of total visitors respectively.