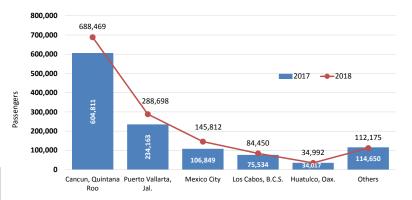

#### MAIN AIRPORTS OF ARRIVAL

**Figure 1.** In the first half of 2018, the airports with the highest number of foreign passengers were: Cancun (4,224,648); Mexico City (2,202,854); Los Cabos (929,083); Puerto Vallarta (887,102); Guadalajara (506,309); Monterrey (126,212) and Cozumel (119,349); which represents 93.3% of all foreign passengers.

| Ваја   | California Sur |       | Jali     | sco         | M      | exico, City  |       | Quintana  | ı Roo   | Nue    | evo Leon |
|--------|----------------|-------|----------|-------------|--------|--------------|-------|-----------|---------|--------|----------|
| Los C  | Cabos B.C.S.   | Pto.\ | Vallarta | Guadalajara |        | Mexico, City |       | Cancun    | Cozumel | M      | onterrey |
| 2017   | 910,175        | 2017  | 864,180  | 476,352     | 2017   | 1,986,459    | 2017  | 4,063,646 | 123,171 | 2017   | 127,093  |
| 2018   | 929,083        | 2018  | 887,102  | 506,309     | 2018   | 2,202,854    | 2018  | 4,224,648 | 119,349 | 2018   | 126,212  |
| Change | 2.1%           | Chang | je 2.7%  | 6.3%        | Change | 10.9%        | Chang | e 4.0%    | -3.1%   | Change | -0.7%    |