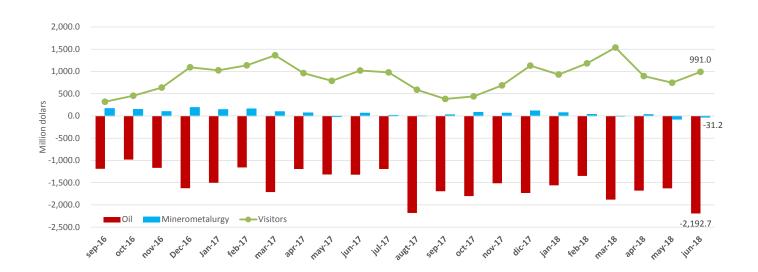

| January-June | Million<br>dollars | Change |
|--------------|--------------------|--------|
| 2017         | 6,294.8            |        |
| 2018         | 6,277.3            | -0.3%  |

Monthly Balance in the Balance of Oil, Minerometalurgy and International Travelers

Note: In the graphs the sum of the data does not coincide with the accumulated period due to the rounding of figures. Source: Bank of Mexico, Balance of payments. For 2017 Banco de Mexico reviewed and validated figures. http://www.datatur.sectur.gob.mx/SitePages/VisitantesInternacionales.aspx