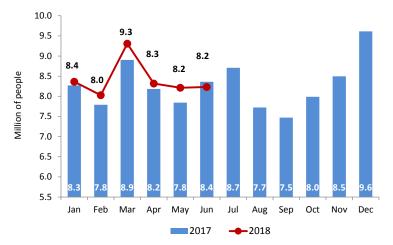

#### During the first half of 2018:

- 1. The arrival of international tourists was 20.6 million, exceeding one million 404 thousand tourists, this represented a growth of 7.3% in comparison to the same period of last year.
- 2. Foreign currency income from the arrival of international visitors was 11,582 million dollars equivalent to an increase of 4.3% in comparison to January-June 2017.
- 3. The amount of foreign currency that visitors residing in Mexico spent when going abroad was 5,304 million dollars, amount at 492 million dollars higher than that observed in January-June of 2017 and equivalent to an increase of 10.2%.
- 4. The international tourist departures of Mexico abroad amounted to 9 million 500 thousand, this is 974 thousand more tourists to the same period of last year, which represented a growth of 11.4%.
- 5. The balance by international visitors registered 6,277 million dollars, this represents a drop off (-) 0.3% in comparison to January-June of 2017.
- 6. During the first half of 2018, the arrival of foreign air-coming visitors who reside in the United States represents 59.5% of all foreign arrivals by air transport. From the Latin American and the Caribbean region, the countries of residence with the highest number of foreign arrivals to Mexico were Argentina and Colombia, with 2.9% and 2.3% of total visitors respectively.
- 7. The percentage of hotel occupation in a group of 70 resorts reached 61.9%, level (-) 0.7 point lower compared to that observed in January-June of 2017 (62.6%).
- 8. The arrival of domestic tourists to hotel rooms was 28 million 859 thousand tourists (71.6%), the remaining arrivals 11 million 454 thousand (28.4%), were from foreign tourists.

#### ARRIVAL OF INTERNATIONAL TOURISTS

Chart 2. The arrival of international tourists in the first half of 2018 was 20.6 million, reaching one million 404 thousand more than the same period of 2017, increasing 7.3%.

| January-June | Million<br>tourists | Change |
|--------------|---------------------|--------|
| 2017         | 19.2                |        |
| 2018         | 20.6                | 7.3%   |

Note: In the graphs the sum of the data does not coincide with the accumulated period due to the rounding of figures.