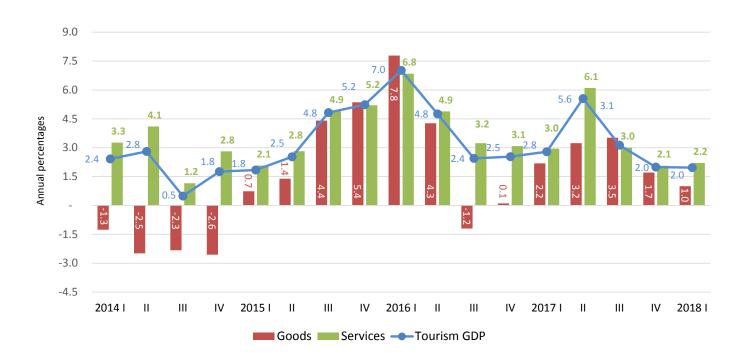

#### **TOURISM GDP**

Chart 19. Based on the Quarterly Indicators of Tourist Industry, tourist GDP registered a growth of 2% in the first quarter of 2018 compared to the same period of 2017, according to seasonally adjusted figures. By components, services grew 2.2% in annual terms and the goods did it in 1% in the same period.