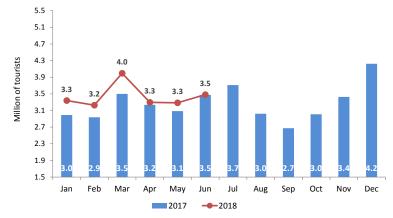

#### During the first half of 2018:

- 1. The arrival of international tourists was 20.6 million, exceeding one million 404 thousand tourists, this represented a growth of 7.3% in comparison to the same period of last year.
- 2. Foreign currency income from the arrival of international visitors was 11,582 million dollars equivalent to an increase of 4.3% in comparison to January-June 2017.
- 3. The amount of foreign currency that visitors residing in Mexico spent when going abroad was 5,304 million dollars, amount at 492 million dollars higher than that observed in January-June of 2017 and equivalent to an increase of 10.2%.
- 4. The international tourist departures of Mexico abroad amounted to 9 million 500 thousand, this is 974 thousand more tourists to the same period of last year, which represented a growth of 11.4%.
- 5. The balance by international visitors registered 6,277 million dollars, this represents a drop off (-) 0.3% in comparison to January-June of 2017.
- 6. During the first half of 2018, the arrival of foreign air-coming visitors who reside in the United States represents 59.5% of all foreign arrivals by air transport. From the Latin American and the Caribbean region, the countries of residence with the highest number of foreign arrivals to Mexico were Argentina and Colombia, with 2.9% and 2.3% of total visitors respectively.
- 7. The percentage of hotel occupation in a group of 70 resorts reached 61.9%, level (-) 0.7 point lower compared to that observed in January-June of 2017 (62.6%).
- 8. The arrival of domestic tourists to hotel rooms was 28 million 859 thousand tourists (71.6%), the remaining arrivals 11 million 454 thousand (28.4%), were from foreign tourists.

### DEPARTURES OF INTERNATIONAL TOURIST FROM MEXICO

Chart 5. According to Bank of Mexico, during January-June 2018, the number of departures of international tourist from Mexico was 9.5 million, that is 974 thousand more tourists than the same period of 2017 and represents a growth of 11.4%

| January-June | Million<br>tourists | Change |
|--------------|---------------------|--------|
| 2017         | 8.5                 | ·      |
| 2018         | 9.5                 | 11.4%  |

Note: In the graphs the sum of the data does not coincide with the accumulated period due to the rounding of figures.