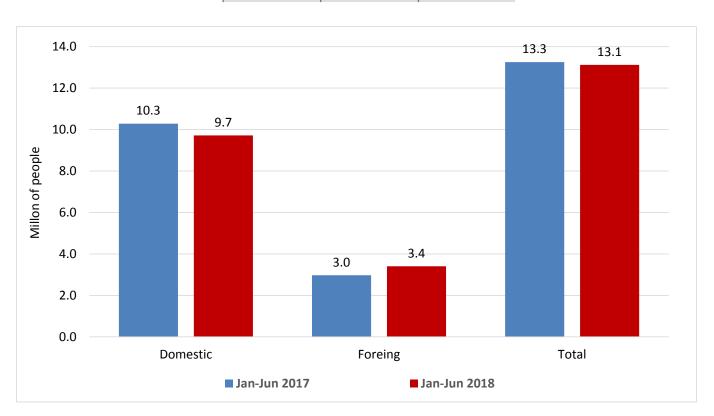

#### **VISITORS TO MUSEUMS AND ARCHEOLOGICAL SITES**

Chart 18. The National Institute of Anthropology and History, in the first half of 2018, reported 13 million 122 thousand visitors, (-) 1% lower than reported in the same period of the previous year. Of the total number of visitors, 74.1% corresponded to national visitors and the 25.9% to foreigners.

|              | Million  |        |
|--------------|----------|--------|
| January-June | visitors | Change |
| _            | •        |        |
| 2017         | 13.3     |        |
|              |          |        |
| 2018         | 13.1     | -1.0%  |

Source: National Institute of Anthropology and History (INAH)

Other Indicators