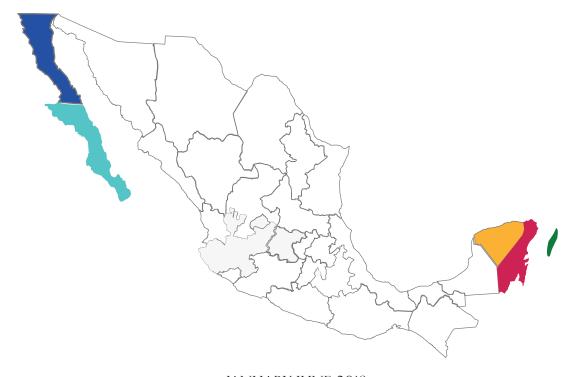

#### MAIN AIRPORTS OF ARRIVAL

**Figure 1.** In the first half of 2018, the airports with the highest number of foreign passengers were: Cancun (4,224,648); Mexico City (2,202,854); Los Cabos (929,083); Puerto Vallarta (887,102); Guadalajara (506,309); Monterrey (126,212) and Cozumel (119,349); which represents 93.3% of all foreign passengers.

| Ваја   | California Sur |       | Jali     | sco         | M      | exico, City  |       | Quintana  | ı Roo   | Nue    | evo Leon |
|--------|----------------|-------|----------|-------------|--------|--------------|-------|-----------|---------|--------|----------|
| Los C  | Cabos B.C.S.   | Pto.\ | Vallarta | Guadalajara |        | Mexico, City |       | Cancun    | Cozumel | M      | onterrey |
| 2017   | 910,175        | 2017  | 864,180  | 476,352     | 2017   | 1,986,459    | 2017  | 4,063,646 | 123,171 | 2017   | 127,093  |
| 2018   | 929,083        | 2018  | 887,102  | 506,309     | 2018   | 2,202,854    | 2018  | 4,224,648 | 119,349 | 2018   | 126,212  |
| Change | 2.1%           | Chang | je 2.7%  | 6.3%        | Change | 10.9%        | Chang | e 4.0%    | -3.1%   | Change | -0.7%    |