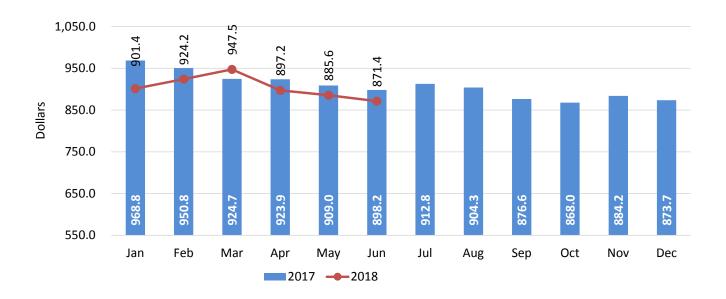

# AVERAGE EXPENDITURE OF LONG-STAY TOURISTS, AIR TRANSPORT

Chart 4. In the first half of 2018, the average expenditure of long-stay tourists by air was 906.5 dollars, this represents a decrease of (-) 2.5% in comparison to the same period of 2017.

| January-June | Dollars | Change |
|--------------|---------|--------|
| 2017         | 929.6   |        |
| 2018         | 906.5   | -2.5%  |