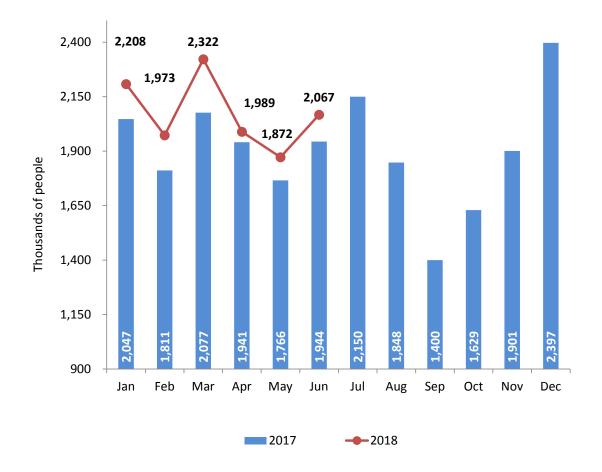

#### AMERICAN PASSENGERS PER AIRPORT

Chart 9. The American residents who arrived to Mexico by air increased 1.2% in the first half of 2018, compared to the same period of 2017, registering 5 million 736 thousands passengers who arrived firstly at the Cancun Airport, followed by Mexico City Airport.

| January-June | American<br>Passengers | Change |
|--------------|------------------------|--------|
| 2017         | 5,666,829              |        |
| 2018         | 5,735,704              | 1.2%   |