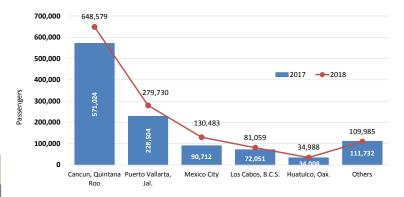

#### MAIN AIRPORTS OF ARRIVAL

**Figure 1.** In January-May 2018, the airports with the highest number of foreign passengers were: Cancun (3,554,719); Mexico City (1,796,509); Puerto Vallarta (792,055); Los Cabos (775,447); Guadalajara (391,551); Monterrey (103,432); y Cozumel (98,356); which represents 93.2% of all foreign passengers.

| Baja California Sur | Jalisco                   | Mexico City    | Quintana Roo           | Nuevo Leon   |
|---------------------|---------------------------|----------------|------------------------|--------------|
| Los Cabos B.C.S.    | Pto. Vallarta Guadalajara | Mexico City    | Cancun Cozumel         | Monterrey    |
| 2017 754,807        | 2017 768,016 370,363      | 2017 1,598,893 | 2017 3,419,468 103,458 | 2017 102,749 |
| 2018 775,447        | 2018 792,055 391,551      | 2018 1,796,509 | 2018 3,554,719 98,356  | 2018 103,432 |
| Change 2.7%         | Change 3.1% 5.7%          | Change 12.4%   | Chenge 4% -4.9%        | Change 0.7%  |