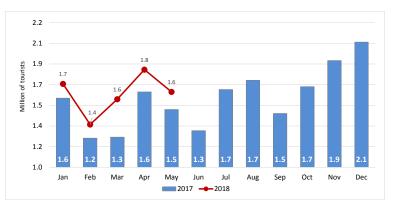

#### ARRIVAL OF INTERNATIONAL TOURISTS

Chart 2. The arrival of international tourists in January-May 2018 was 17.3 million, reaching one million 504 thousand more than the same period of 2017, increasing 9.6%.

| January-May | Million<br>tourists | Change |
|-------------|---------------------|--------|
| 2017        | 15.7                | ·      |
| 2018        | 17.3                | 9.6%   |

Note: In the graphs the sum of the data does not coincide with the accumulated period due to the rounding of figures.