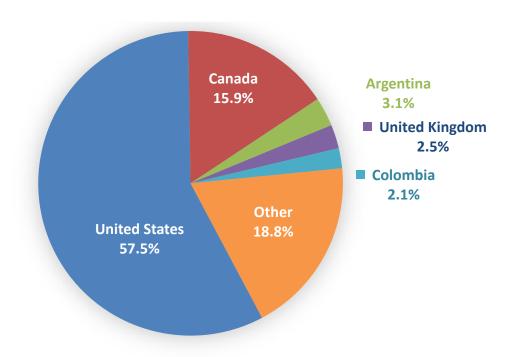

## INTERNATIONAL VISITORS TO MEXICO ARRIVING BY AIR

Chart 8. During January-May 2018, the arrival of foreign air-coming visitors who reside in the United States represents 57.7% of all foreign arrivals by air. From the Latin American and the Caribbean region, the countries of residence with the highest number of foreign arrivals in Mexico were Argentina and Colombia, with 3.1% and 2.1% of total visitors respectively, while in Europe 2.5% corresponds to the United Kingdom.