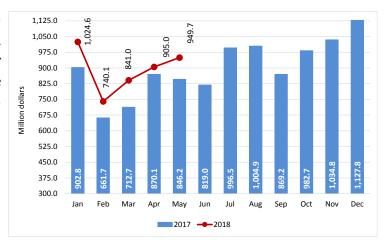

Source: Bank of Mexico, Balance of payments

http://www.datatur.sectur.gob.mx/SitePages/VisitantesInternacionales.aspx

Chart 7. The balance by international visitors in January-May 2018, registered a surplus of 5,235 million dollars, this represents a decrease of (-) 0.7% in comparison to the same period of 2017.

| January-May | Million<br>dollars | Change |
|-------------|--------------------|--------|
| 2017        | 5,271.8            |        |
| 2018        | 5,234.6            | -0.7%  |

Monthly Balance in the Balance of Oil, Minerometalurgy and International Travelers