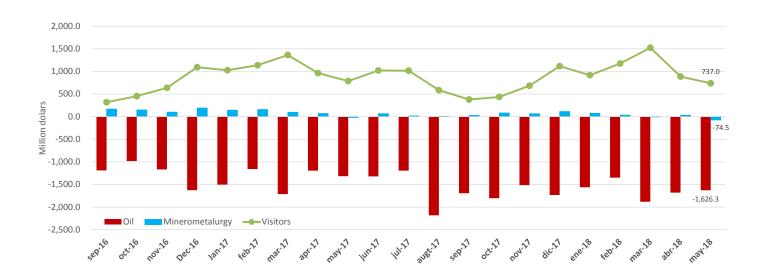

Source: Bank of Mexico, Balance of payments

http://www.datatur.sectur.gob.mx/SitePages/VisitantesInternacionales.aspx

Chart 7. The balance by international visitors in January-May 2018, registered a surplus of 5,235 million dollars, this represents a decrease of (-) 0.7% in comparison to the same period of 2017.

| January-May | Million<br>dollars | Change |
|-------------|--------------------|--------|
| 2017        | 5,271.8            |        |
| 2018        | 5,234.6            | -0.7%  |

Monthly Balance in the Balance of Oil, Minerometalurgy and International Travelers

Note: In the graphs the sum of the data does not coincide with the accumulated period due to the rounding of figures. Source: Bank of Mexico, Balance of payments http://www.datatur.sectur.gob.mx/SitePages/VisitantesInternacionales.aspx