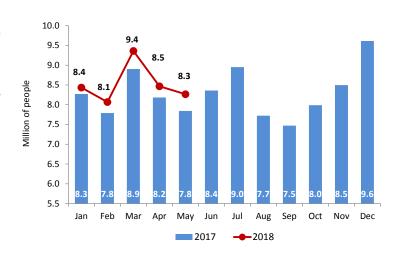

#### **OCCUPANCY RATE**

Chart 11. The percentage of hotel occupation in a group of 70 resorts during January-May 2018, reached 62.3%, level (-) 0.5 point higher in comparison to 62.8% of January-May 2017.