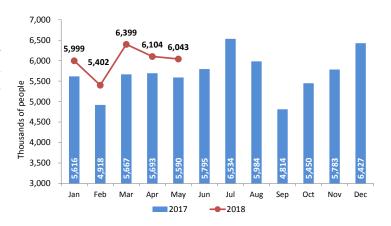

#### **AIR TRANSPORTATION**

Chart 13. In January-May 2018, the number of passengers arriving by air increased 9% in comparison to the same period of 2017, reaching 29 million 946 thousand passengers, equivalent to an increase of two thousand 461 passengers.

| January-May | Thousand passengers | Change |
|-------------|---------------------|--------|
| 2017        | 27,484.9            | ·      |
| 2018        | 29,945.9            | 9%     |

Chart 14. During January-May 2018, the number of passengers arriving by air on domestic flights was 19 million 582 thousand passengers, representing one thousand 739 passengers (9.7%) more that the same period of previous year.