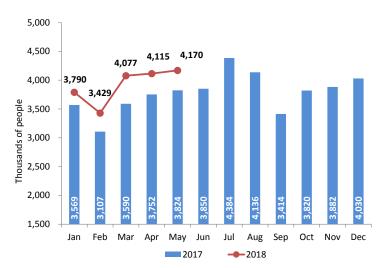

| January-May | Thousand passengers | Change |
|-------------|---------------------|--------|
| 2017        | 27,484.9            | ·      |
| 2018        | 29,945.9            | 9%     |

Chart 14. During January-May 2018, the number of passengers arriving by air on domestic flights was 19 million 582 thousand passengers, representing one thousand 739 passengers (9.7%) more that the same period of previous year.

| January-May | Thousand passengers | Change |
|-------------|---------------------|--------|
| 2017        | 17,842.8            | ·      |
| 2018        | 19,581.8            | 9.7%   |