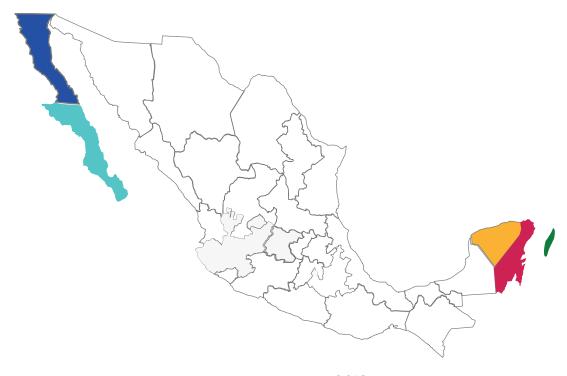

# **MAIN PORTS**

**Figure 2.** In January-May 2018, the ports that received the highest number of passengers were the following: Cozumel, Majahual and Ensenada; representing 76.7% of the total arrivals of January-May.

#### JANUARY-MAY 2018

|        | Enser    | Ensenada, B.C. Cabo San Lucas, B.C.S. |        | Progreso, Yuc. |            |                     | N     | lajahu  | al, Q. Roo          | Cozumel, Q. Roo |                 |       |            |           |
|--------|----------|---------------------------------------|--------|----------------|------------|---------------------|-------|---------|---------------------|-----------------|-----------------|-------|------------|-----------|
| ĉ      | ırrivals | passengers                            |        | arrivals       | passengers | arrivals passengers |       | į į     | arrivals passengers |                 | arrivals passen |       | passengers |           |
| 2017   | 112      | 275,092                               | 2017   | 95             | 200,994    | 2017                | 57    | 171,210 | 2017                | 156             | 438,539         | 2017  | 599        | 1,887,342 |
| 2018   | 117      | 287,801                               | 2018   | 96             | 221,132    | 2018                | 77    | 218,481 | 2018                | 202             | 605,257         | 2018  | 613        | 1,948,432 |
| Change | 4.5%     | 4.6%                                  | Change | 1.1%           | 10.0%      | Change              | 35.1% | 27.6%   | Change              | 29.5%           | 38.0%           | Chang | e 2.3%     | 3.2%      |