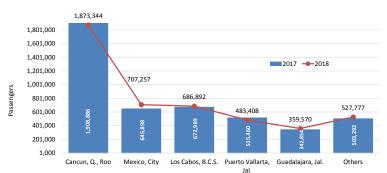

#### MAIN AIRPORTS OF ARRIVAL

**Figure 1.** In January-May 2018, the airports with the highest number of foreign passengers were: Cancun (3,554,719); Mexico City (1,796,509); Puerto Vallarta (792,055); Los Cabos (775,447); Guadalajara (391,551); Monterrey (103,432); y Cozumel (98,356); which represents 93.2% of all foreign passengers.

| Baja California Sur | Jalisco                   | Mexico City    | Quintana Roo           | Nuevo Leon   |
|---------------------|---------------------------|----------------|------------------------|--------------|
| Los Cabos B.C.S.    | Pto. Vallarta Guadalajara | Mexico City    | Cancun Cozumel         | Monterrey    |
| 2017 754,807        | 2017 768,016 370,363      | 2017 1,598,893 | 2017 3,419,468 103,458 | 2017 102,749 |
| 2018 775,447        | 2018 792,055 391,551      | 2018 1,796,509 | 2018 3,554,719 98,356  | 2018 103,432 |
| Change 2.7%         | Change 3.1% 5.7%          | Change 12.4%   | Chenge 4% -4.9%        | Change 0.7%  |