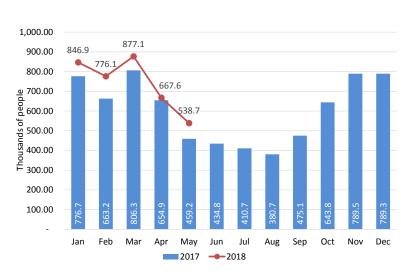

#### MARITIME TRANSPORTATION

Chart 16. In January-May 2018, the number of cruise passengers reached 3 mi-706 thousand passengers, this representing an increase of 346 thoupassengers (10.3%)compared to the same period of previous year

| January-May | Thousand<br>Passengers | Change |
|-------------|------------------------|--------|
| 2017        | 3,360                  | ·      |
| 2018        | 3,706                  | 10.3%  |

Chart 17. The number of cruise arrivals during January-May 2018, was 1,358 cruises compared to the previous year, increased in 107 cruises that represents a 8.6%.

| January-May | Arrivals | Change |
|-------------|----------|--------|
| 2017        | 1,251    |        |
| 2018        | 1,358    | 8.6%   |