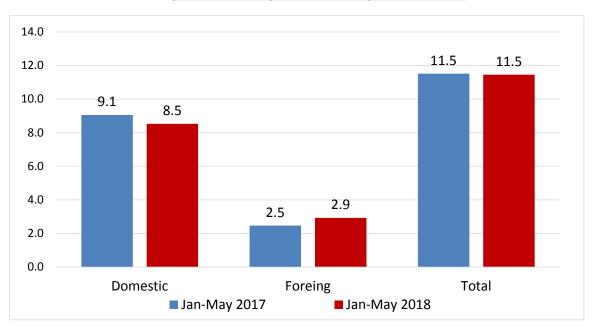

#### VISITORS TO MUSEUMS AND ARCHEOLOGICAL SITES

Chart 18. The National Institute of Anthropology and History, in January-May 2018, reported 11 million 453 thousand visitors, this represents a decrease of (-) 0.5% in comparison to the same period of 2017. Of the total number of visitors, 74.5% corresponded to national visitors and the 25.5% to foreigners.

| January-May | Thousand visitors | Change |
|-------------|-------------------|--------|
| 2017        | 11,515            | •      |
| 2018        | 11,453            | -0.5%  |

Source: National Institute of Anthropology and History (INAH)