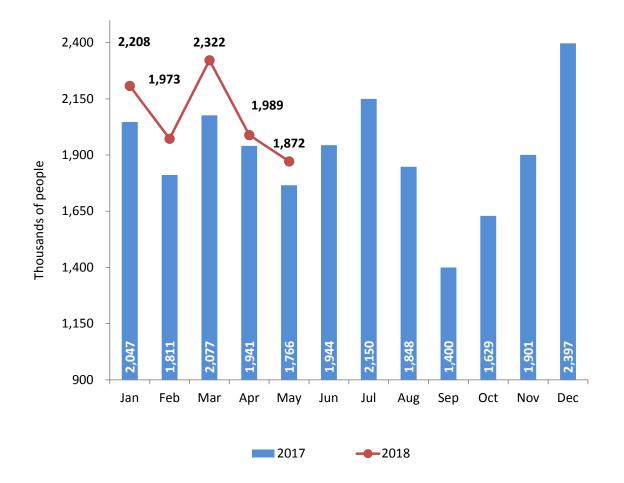

#### **AIR TRANSPORTATION**

Chart 13. In January-May 2018, the number of passengers arriving by air increased 9% in comparison to the same period of 2017, reaching 29 million 946 thousand passengers, equivalent to an increase of two thousand 461 passengers.

| January-May | Thousand passengers | Change |
|-------------|---------------------|--------|
| 2017        | 27,484.9            | ·      |
| 2018        | 29,945.9            | 9%     |

Chart 14. During January-May 2018, the number of passengers arriving by air on domestic flights was 19 million 582 thousand passengers, representing one thousand 739 passengers (9.7%) more that the same period of previous year.

| January-May | Thousand passengers | Change |
|-------------|---------------------|--------|
| 2017        | 17,842.8            | ·      |
| 2018        | 19,581.8            | 9.7%   |