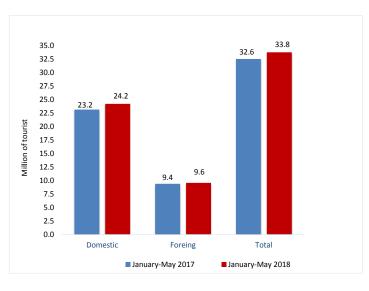

#### ARRIVAL OF TOURISTS TO HOTELS

Chart 12. In January-May 2018, the arrival of domestic tourists to hotel rooms was 24.2 million tourists (71.7%), the remaining arrivals (28.3%) were from foreign tourists.

Notes: Total occupancy is a weighted average of the 70 destinations monitored. The total arrivals of tourists to hotel rooms registered an increase of 3.8%, compared to January-May 2017.

In the graphs the sum of the data does not coincide with the accumulated period due to the rounding of figures.