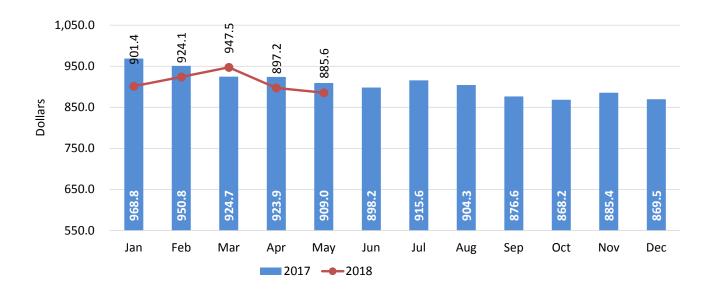

# AVERAGE EXPENDITURE OF LONG-STAY TOURISTS, AIR TRANSPORT

Chart 4. In January-May 2018, the average expenditure of long-stay tourists by air was 913.3 dollars, this represents a decrease of (-) 2.4% in comparison to the same period of 2017.

| January-May | Dollars | Change |
|-------------|---------|--------|
| 2017        | 935.9   |        |
| 2018        | 913.3   | -2.4%  |

Source: Bank of Mexico, Balance of payments.

http://www.datatur.sectur.gob.mx/SitePages/VisitantesInternacionales.aspx