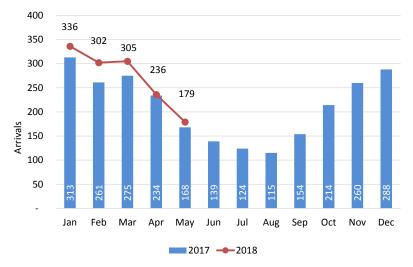

| January-May | Thousand<br>Passengers | Change |
|-------------|------------------------|--------|
| 2017        | 3,360                  | ·      |
| 2018        | 3,706                  | 10.3%  |

Chart 17. The number of cruise arrivals during January-May 2018, was 1,358 cruises compared to the previous year, increased in 107 cruises that represents a 8.6%.

| January-May | Arrivals | Change |
|-------------|----------|--------|
| 2017        | 1,251    |        |
| 2018        | 1,358    | 8.6%   |