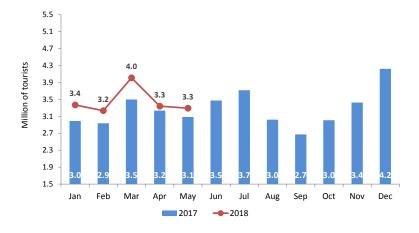

#### ARRIVAL OF TOURISTS TO HOTELS

Chart 12. In January-May 2018, the arrival of domestic tourists to hotel rooms was 24.2 million tourists (71.7%), the remaining arrivals (28.3%) were from foreign tourists.

Notes: Total occupancy is a weighted average of the 70 destinations monitored. The total arrivals of tourists to hotel rooms registered an increase of 3.8%, compared to January-May 2017.

In the graphs the sum of the data does not coincide with the accumulated period due to the rounding of figures.