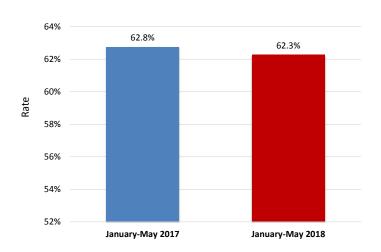

#### **OCCUPANCY RATE**

Chart 11. The percentage of hotel occupation in a group of 70 resorts during January-May 2018, reached 62.3%, level (-) 0.5 point higher in comparison to 62.8% of January-May 2017.