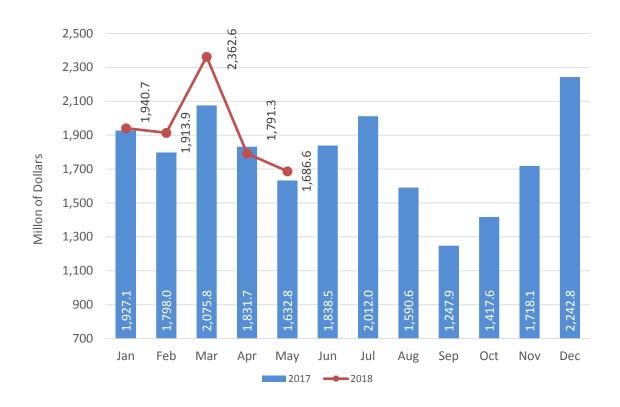

## INTERNATIONAL TRAVEL RECEIPTS

Chart 3. In January-May 2018, foreign currency income from the arrival of international visitors was 9,695 million dollars, equivalent to an increase of 4.6% in comparison to the same period of 2017.

| January-May | Million<br>dollars | Change |
|-------------|--------------------|--------|
| 2017        | 9,265.3            |        |
| 2018        | 9,695.1            | 4.6%   |

Source: Bank of Mexico, Balance of payments http://www.datatur.sectur.gob.mx/SitePages/VisitantesInternacionales.aspx