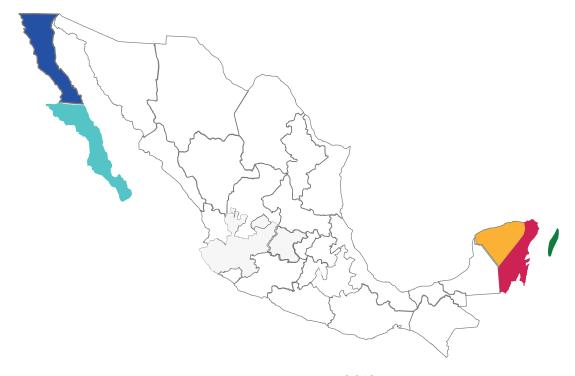

#### MAIN AIRPORTS OF ARRIVAL

**Figure 1.** In January-April 2018, the airports with the highest number of foreign passengers were: Cancun (2,944,855); Mexico City (1,436,773); Puerto Vallarta (705,147); Los Cabos (639,409); Guadalajara (308,532); Cozumel (85,068) and Monterrey (81,658); which represents 92.9% of all foreign passengers.

| Baja California Sur | Jalisco                   | Mexico City    | Quintana Roo          | Nuevo Leon  |
|---------------------|---------------------------|----------------|-----------------------|-------------|
| Los Cabos B.C.S.    | Pto. Vallarta Guadalajara | Mexico City    | Cancun Cozumel        | Monterrey   |
| 2017 622,953        | 2017 683,299 290,713      | 2017 1,275,665 | 2017 2,805,454 88,642 | 2017 80,550 |
| 2018 639,409        | 2018 705,147 308,532      | 2018 1,436,773 | 2018 2,944,855 85,068 | 2018 81,658 |
| Change 2.6%         | Change 3.2% 6.1%          | Change 12.6%   | Change 5% -4%         | Change 1.4% |