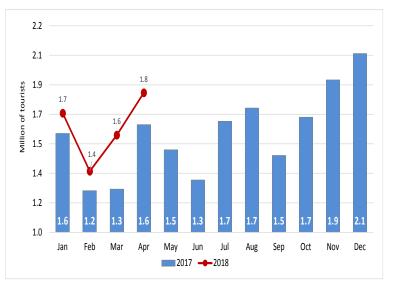

#### ARRIVAL OF INTERNATIONAL VISITORS

Chart 1. According to the Bank of Mexico, during January-April 2018 the number of international visitors arriving Mexico was 34.3 million, that is one million 183 thousand visitors higher than January-April 2017 and represented a growth of 3.6% in comparison to the same period of 2017.

| January-April | Million<br>visitors | Change |
|---------------|---------------------|--------|
| 2017          | 33.1                |        |
| 2018          | 34.3                | 3.6%   |