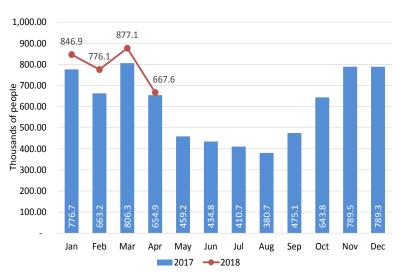

#### MARITIME TRANSPORTATION

Chart 16. In January-April 2018, the number of cruise passengers reached three million 168 thousand passengers, this representing an increase of 267 thousand passengers (9.2%) compared to the same period of previous year

| January-April | Thousand<br>Passengers | Change |
|---------------|------------------------|--------|
| 2017          | 2,901                  |        |
| 2018          | 3,168                  | 9.2%   |