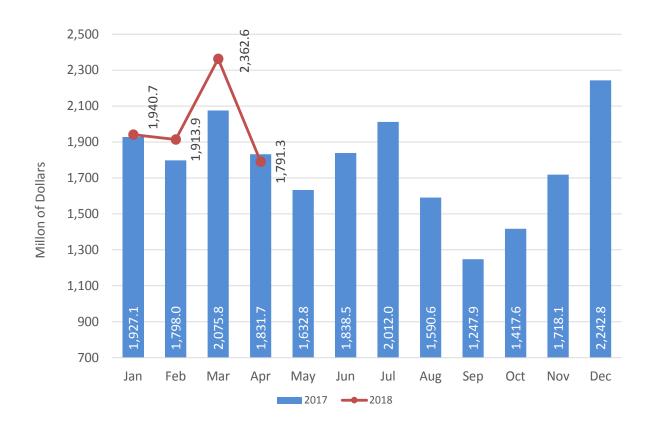

# INTERNATIONAL TRAVEL RECEIPTS

Chart 3. In January-April 2018 foreign currency income from the arrival of international visitors was eight million dollars, equivalent to an increase of 4.9% in comparison to the first quarter of 2017.

| January-April | Million<br>dollars | Change |
|---------------|--------------------|--------|
| 2017          | 7,632.6            |        |
| 2018          | 8,008.4            | 4.9%   |

Source: Bank of Mexico, Balance of payments http://www.datatur.sectur.gob.mx/SitePages/VisitantesInternacionales.aspx