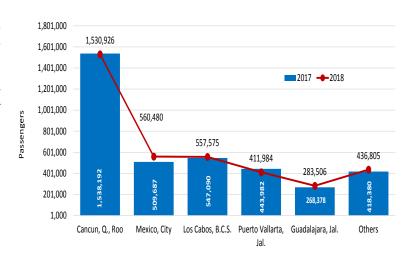

#### MAIN AIRPORTS OF ARRIVAL

**Figure 1.** In January-April 2018, the airports with the highest number of foreign passengers were: Cancun (2,944,855); Mexico City (1,436,773); Puerto Vallarta (705,147); Los Cabos (639,409); Guadalajara (308,532); Cozumel (85,068) and Monterrey (81,658); which represents 92.9% of all foreign passengers.

| Baja California Sur | Jalisco                   | Mexico City    | Quintana Roo          | Nuevo Leon  |
|---------------------|---------------------------|----------------|-----------------------|-------------|
| Los Cabos B.C.S.    | Pto. Vallarta Guadalajara | Mexico City    | Cancun Cozumel        | Monterrey   |
| 2017 622,953        | 2017 683,299 290,713      | 2017 1,275,665 | 2017 2,805,454 88,642 | 2017 80,550 |
| 2018 639,409        | 2018 705,147 308,532      | 2018 1,436,773 | 2018 2,944,855 85,068 | 2018 81,658 |
| Change 2.6%         | Change 3.2% 6.1%          | Change 12.6%   | Change 5% -4%         | Change 1.4% |