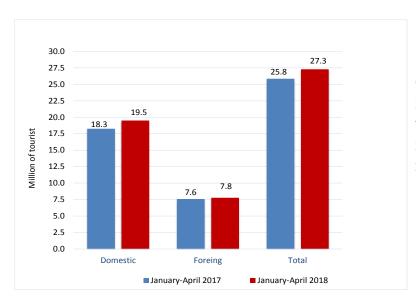

# ARRIVAL OF TOURISTS TO HOTELS

Chart 12. In January-April 2018, the arrival of domestic tourists to hotel rooms was 19.5 million tourists (71.5%), the remaining arrivals (28.5%) were from foreign tourists.

Notes: Total occupancy is a weighted average of the 70 destinations monitored. The total arrivals of tourists to hotel rooms registered an increase of 5.6%, compared to January-April 2017.

In the graphs the sum of the data does not coincide with the accumulated period due to the rounding of figures.