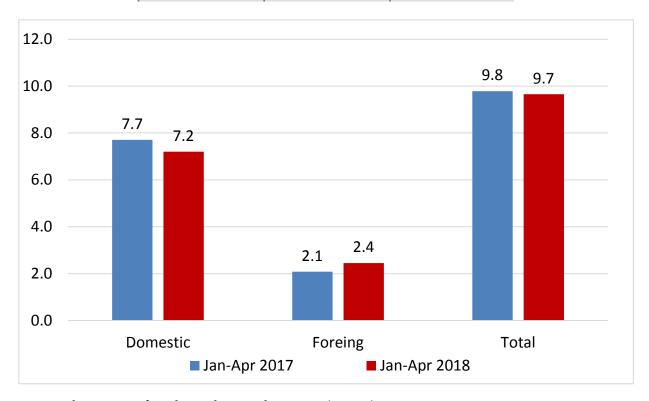

#### **VISITORS TO MUSEUMS AND ARCHEOLOGICAL SITES**

Chart 18. The National Institute of Anthropology and History, in January-April 2018, reported nine million 652 thousand visitors, this represents a decrease of (-) 1.4% in comparison to the same period of 2017. Of the total number of visitors, 74.6% corresponded to national visitors and the 25.4% to foreigners.

| _ January-April | Million<br>visitors | Change |
|-----------------|---------------------|--------|
| 2017            | 9.8                 | _      |
| 2018            | 9.7                 | -1.4%  |