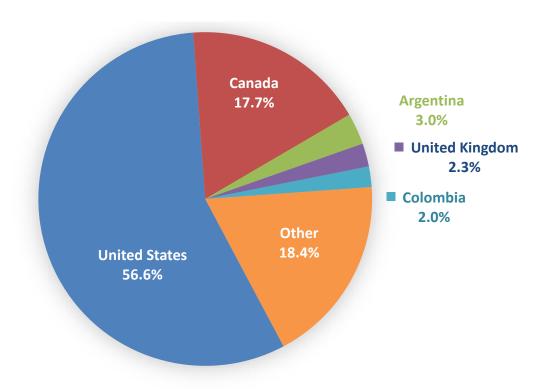

# INTERNATIONAL VISITORS TO MEXICO ARRIVING BY AIR

Chart 8. During January-April 2018, the arrival of foreign air-coming visitors who reside in the United States represents 56.6% of all foreign arrivals by air. From the Latin American and the Caribbean region, the countries of residence with the highest number of foreign arrivals in Mexico were Argentina and Colombia, with 3% and 2% of total visitors respectively.