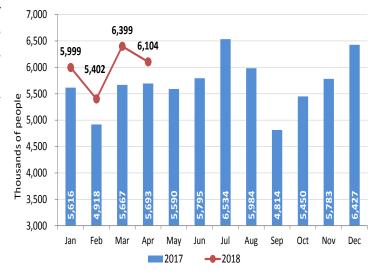

# AMERICAN PASSENGERS PER AIRPORT

Chart 9. The American residents who arrived to Mexico by air increased 1.5% in January-April 2018, compared to the same period of 2017, registering three million 781 thousands passengers who arrived firstly at the Cancun Airport, followed by Mexico City Airport.

| January-April | American<br>Passengers | Change |
|---------------|------------------------|--------|
| 2017          | 3,725.7                |        |
| 2018          | 3,781.3                | 1.5%   |