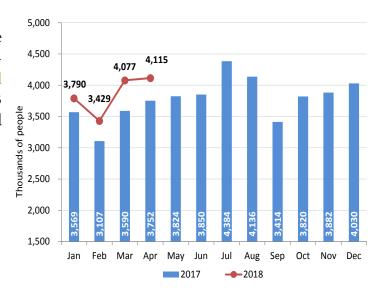

### CANADIAN PASSENGERS PER AIRPORT

Chart 10. In January-April 2018, the Canadian residents who arrived to Mexico by air was 16.1% higher in comparison to the same period of 2017. They firstly arrived at the Cancun Airport, followed by Puerto Vallarta Airport.

|               | Canadian   | -1     |
|---------------|------------|--------|
| January-April | passengers | Change |
| 2017          | 1,019.5    |        |
| 2018          | 1,184.1    | 16.1%  |