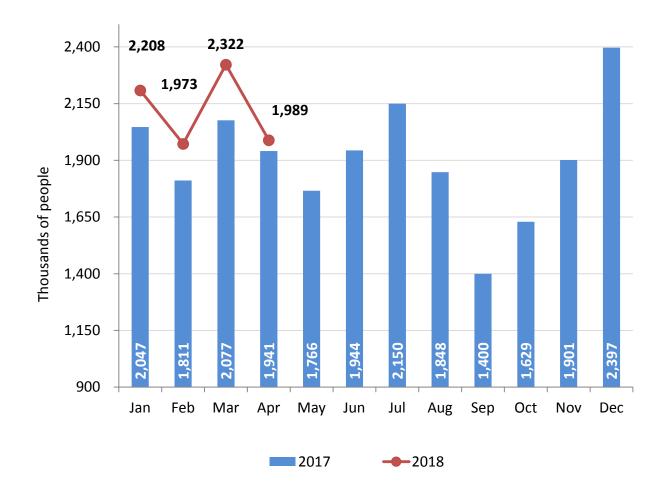

### **OCCUPANCY RATE**

Chart 11. The percentage of hotel occupation in a group of 70 resorts during January-April 2018, reached 63.0%, lower level in (-) 0.1 in comparison to 63.1% of January-April 2017.

Notes: Total occupancy is a weighted average of the 70 destinations monitored. The total arrivals of tourists to hotel rooms registered an increase of 5.6%, compared to January-April 2017.

In the graphs the sum of the data does not coincide with the accumulated period due to the rounding of figures.