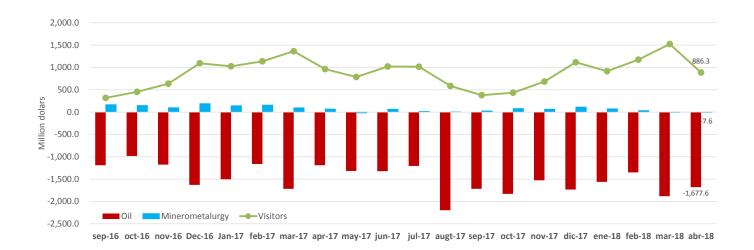

| January-April | Million<br>dollars | Change |
|---------------|--------------------|--------|
| 2017          | 4,485              |        |
| 2018          | 4,498              | 0.3%   |

Monthly Balance in the Balance of Oil, Minerometalurgy and International Travelers