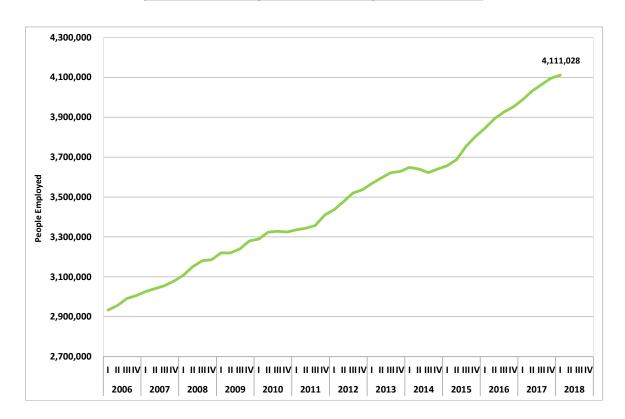

#### **TOURISM EMPLOYMENT**

Chart 19. In the first quarter of 2018 around four million 111 thousand people were employed in the Mexican tourism sector, which accounted for 8.6% of the national employment. This represented a rise of 3.1% in comparison to the same quarter of the previous year.

| l Quarter | People<br>Employment | Change |
|-----------|----------------------|--------|
| 2017      | 3,987,430            |        |
| 2018      | 4,111,028            | 3.1%   |