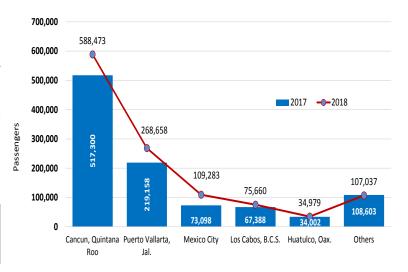

# **MAIN PORTS**

**Figure 2.** In January-April 2018, the ports that received the highest number of passengers were the following: Cozumel, Majahual and Ensenada; representing 76.4% of the total arrivals of January-April 2018.

JANUARY-APRIL 2018

|        | Enser    | nada, B.C. | Cabo San Lucas, B.C.S. |          | Progreso, Yuc. |        |                     | ٨       | Najahu | al, Q. Roo          | Cozumel, Q. Roo |                     |      |            |
|--------|----------|------------|------------------------|----------|----------------|--------|---------------------|---------|--------|---------------------|-----------------|---------------------|------|------------|
|        | arrivals | passengers |                        | arrivals | passengers     |        | arrivals passengers |         |        | arrivals passengers |                 | arrivals passengers |      | passengers |
| 2017   | 88       | 216,869    | 2017                   | 80       | 174,019        | 2017   | 47                  | 138,724 | 2017   | 140                 | 392,506         | 2017                | 523  | 1,631,598  |
| 2018   | 92       | 227,537    | 2018                   | 81       | 193,199        | 2018   | 65                  | 178,244 | 2018   | 183                 | 538,650         | 2018                | 530  | 1,655,242  |
| Change | 4.5%     | 4.9%       | Change                 | 1.3%     | 11%            | Change | 38.3%               | 28.5%   | Change | 30.7%               | 37.2%           | Change              | 1.3% | 1.4%       |