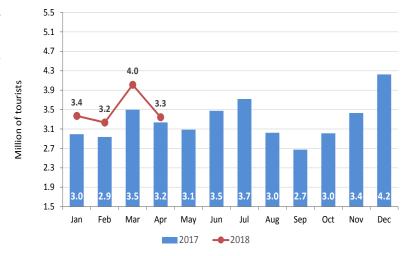

### ARRIVAL OF INTERNATIONAL TOURISTS

Chart 2. The arrival of international tourists in January-April 2018 was 13.9 million, reaching one million 295 thousand more than the same period of 2017, increasing 10.2%.

| January-April | Million<br>tourists | Change |
|---------------|---------------------|--------|
| 2017          | 12.7                |        |
| 2018          | 13.9                | 10.2%  |

Note: In the graphs the sum of the data does not coincide with the accumulated period due to the rounding of figures.