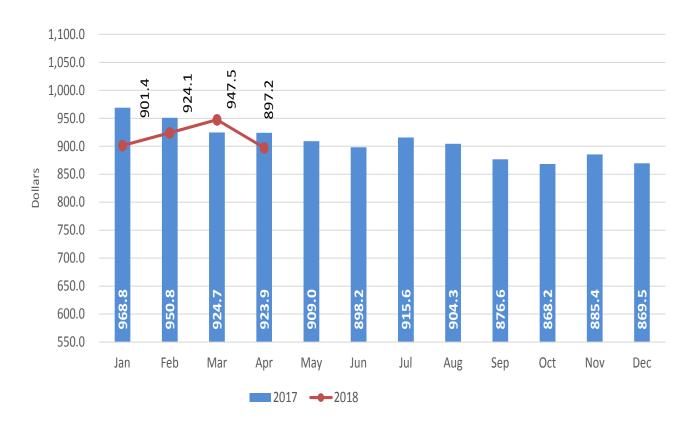

# AVERAGE EXPENDITURE OF LONG-STAY TOURISTS, AIR TRANSPORT

Chart 4. In January-April 2018 the average expenditure of long-stay tourists by air was 919.1 dollars, this represents a decrease of (-) 2.4% in comparison to the same period of 2017.

| January-April | Dollars | Change |
|---------------|---------|--------|
| 2017          |         |        |
| 2017          | 941.7   |        |
| 2018          | 919.1   | -2.4%  |

Source: Bank of Mexico, Balance of payments.