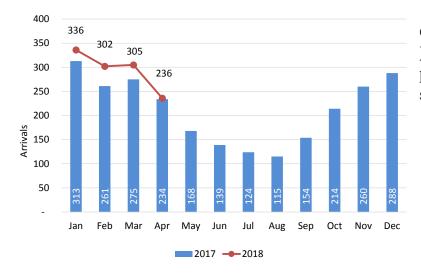

# AMERICAN PASSENGERS PER AIRPORT

Chart 9. The American residents who arrived to Mexico by air increased 1.5% in January-April 2018, compared to the same period of 2017, registering three million 781 thousands passengers who arrived firstly at the Cancun Airport, followed by Mexico City Airport.

| January-April | American<br>Passengers | Change |
|---------------|------------------------|--------|
| 2017          | 3,725.7                |        |
| 2018          | 3,781.3                | 1.5%   |