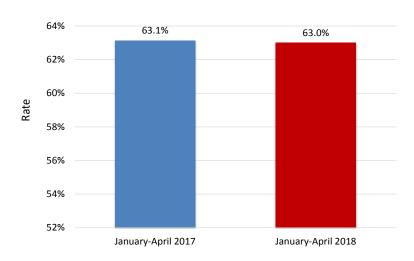

### **OCCUPANCY RATE**

Chart 11. The percentage of hotel occupation in a group of 70 resorts during January-April 2018, reached 63.0%, lower level in (-) 0.1 in comparison to 63.1% of January-April 2017.