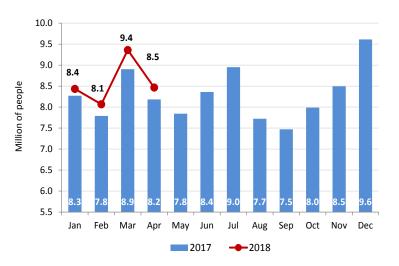

#### ARRIVAL OF INTERNATIONAL VISITORS

Chart 1. According to the Bank of Mexico, during January-April 2018 the number of international visitors arriving Mexico was 34.3 million, that is one million 183 thousand visitors higher than January-April 2017 and represented a growth of 3.6% in comparison to the same period of 2017.

| January-April | Million<br>visitors | Change |
|---------------|---------------------|--------|
| 2017          | 33.1                |        |
| 2018          | 34.3                | 3.6%   |