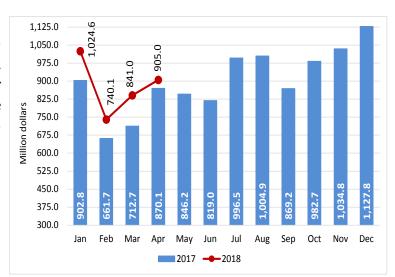

# INTERNATIONAL TRAVEL RECEIPTS

Chart 3. In January-April 2018 foreign currency income from the arrival of international visitors was eight million dollars, equivalent to an increase of 4.9% in comparison to the first quarter of 2017.

| January-April | Million<br>dollars | Change |
|---------------|--------------------|--------|
| 2017          | 7,632.6            |        |
| 2018          | 8,008.4            | 4.9%   |

Source: Bank of Mexico, Balance of payments http://www.datatur.sectur.gob.mx/SitePages/VisitantesInternacionales.aspx