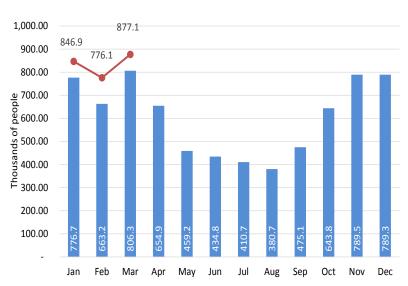

#### MARITIME TRANSPORTATION

Chart 16. In the first quarter of the year, the number of cruise passengers reached two million 500 thousand passengers, this representing an increase of 253 thousand passengers (11%) compared to the same period of previous year

| January-March | Thousand<br>Passengers | Change |
|---------------|------------------------|--------|
| 2017          | 2,246                  |        |
| 2018          | 2,500                  | 11%    |