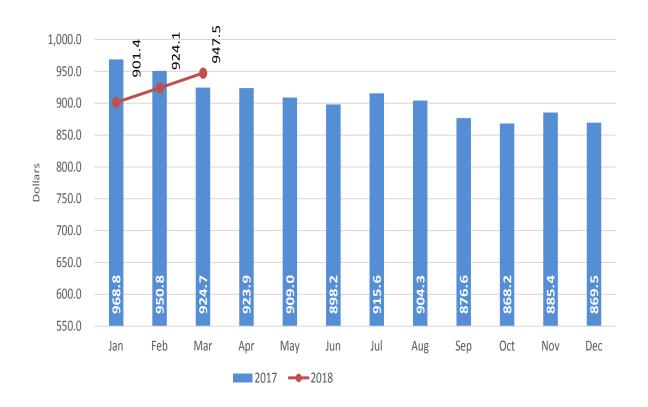

# AVERAGE EXPENDITURE OF LONG-STAY TOURISTS, AIR TRANSPORT

Chart 4. In the first quarter of the year, the average expenditure of long-stay tourists by air was 925.5 dollars, this represents a decrease of (-) 2.3% in comparison to the same period of 2017.

| January-March | Dollars | Change |
|---------------|---------|--------|
| 2017          | 947.3   |        |
| 2018          | 925.5   | -2.3%  |

Source: Bank of Mexico, Balance of payments.

http://www.datatur.sectur.gob.mx/SitePages/VisitantesInternacionales.aspx