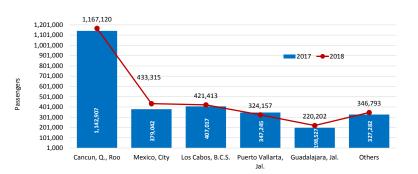

### AMERICAN PASSENGERS PER AIRPORT

Chart 9. The American residents who arrived to Mexico by air increased 4% in January-March 2018 compared to the same period of 2017, registering two million 913 thousands passengers who arrived firstly at the Cancun Airport, followed by Mexico City Airport.

| January-March | American<br>Passengers | Change |
|---------------|------------------------|--------|
| 2017          | 2,802,020              |        |
| 2018          | 2,913,000              | 4.0%   |

|               | Canadian   |        |
|---------------|------------|--------|
| January-March | passengers | Change |
| 2017          | 837,544    |        |
| 2018          | 983,078    | 17.4%  |

**Figure 1.** In the first quarter of 2018, the airports with the highest number of foreign passengers were: Cancun (2,256,046); Mexico City (1,102,953); Puerto Vallarta (577,872); Los Cabos (488,597); Guadalajara (239,790); Cozumel (70,498) and Monterrey (60,735); which represents 92.5% of all foreign passengers.

| Baja California Sur | Jalisco                   | Mexico City    | Quintana Roo          | Nuevo Leon   |
|---------------------|---------------------------|----------------|-----------------------|--------------|
| Los Cabos B.C.S.    | Pto. Vallarta Guadalajara | Mexico City    | Cancun Cozumel        | Monterrey    |
| 2017 467,222        | 2017 549,891 215,864      | 2017 960,528   | 2017 2,109,729 71,316 | 2017 61,326  |
| 2018 488,597        | 2018 577,872 239,790      | 2018 1,102,953 | 2018 2,256,046 70,498 | 2018 60,735  |
| Cambio 4.6%         | Cambio 5.1% 11.1%         | Cambio 14.8%   | Cambio 6.9% -1.1%     | Cambio -1.0% |