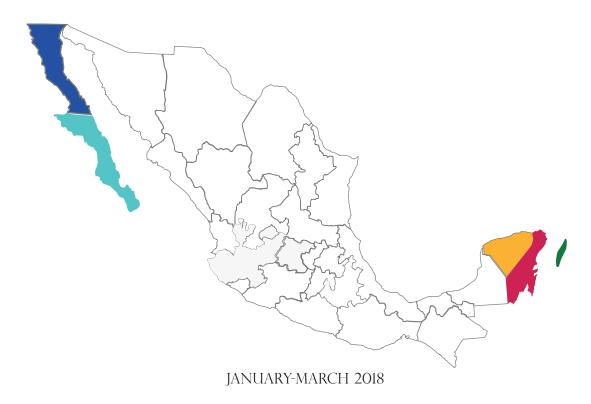

|               | Canadian   |        |
|---------------|------------|--------|
| January-March | passengers | Change |
| 2017          | 837,544    |        |
| 2018          | 983,078    | 17.4%  |

**Figure 1.** In the first quarter of 2018, the airports with the highest number of foreign passengers were: Cancun (2,256,046); Mexico City (1,102,953); Puerto Vallarta (577,872); Los Cabos (488,597); Guadalajara (239,790); Cozumel (70,498) and Monterrey (60,735); which represents 92.5% of all foreign passengers.

| Baja California Sur | Jalisco                   | Mexico City    | Quintana Roo          | Nuevo Leon   |
|---------------------|---------------------------|----------------|-----------------------|--------------|
| Los Cabos B.C.S.    | Pto. Vallarta Guadalajara | Mexico City    | Cancun Cozumel        | Monterrey    |
| 2017 467,222        | 2017 549,891 215,864      | 2017 960,528   | 2017 2,109,729 71,316 | 2017 61,326  |
| 2018 488,597        | 2018 577,872 239,790      | 2018 1,102,953 | 2018 2,256,046 70,498 | 2018 60,735  |
| Cambio 4.6%         | Cambio 5.1% 11.1%         | Cambio 14.8%   | Cambio 6.9% -1.1%     | Cambio -1.0% |