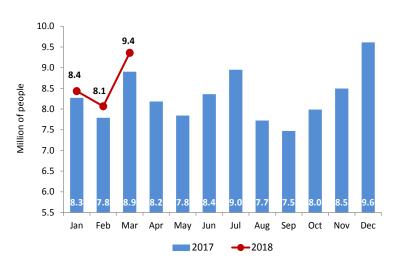

#### ARRIVAL OF INTERNATIONAL TOURISTS

Chart 2. The arrival of international tourists in January-March of 2018 was 10.6 million reaching 189 thousand more than the same period of 2017, increasing 12.6%.

| January-March | Thousand<br>tourists | Change |
|---------------|----------------------|--------|
| 2017          | 9,426                |        |
| 2018          | 10,615               | 12.6%  |

Note: In the graphs the sum of the data does not coincide with the accumulated period due to the rounding of figures.