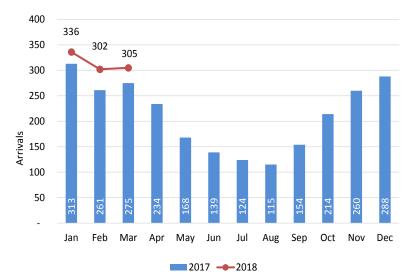

### AMERICAN PASSENGERS PER AIRPORT

Chart 9. The American residents who arrived to Mexico by air increased 4% in January-March 2018 compared to the same period of 2017, registering two million 913 thousands passengers who arrived firstly at the Cancun Airport, followed by Mexico City Airport.

| January-March | American<br>Passengers | Change |
|---------------|------------------------|--------|
| 2017          | 2,802,020              |        |
| 2018          | 2,913,000              | 4.0%   |