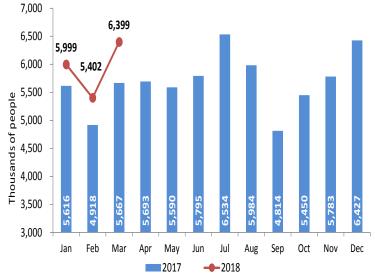

#### **AIR TRANSPORTATION**

Chart 13. In the first quarter of the year, the number of passengers arriving by air increased 9.9% in comparison to the same period of 2017, reaching 17 million 800 thousand passengers, equivalent to an increase of one million 598 thousand passengers.

| January-March | Thousand passengers | Change |
|---------------|---------------------|--------|
| 2017          | 16,202              | ·      |
| 2018          | 17,800              | 9.9%   |

Chart 14. During the first quarter of 2018 the number of passengers arriving by air on domestic flights was 11 million 297 thousand passengers, representing one million thirty thousand passengers (10.0%) more that the same period of previous year.