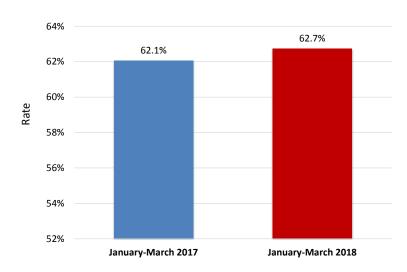

#### **OCCUPANCY RATE**

Chart 11. The percentage of hotel occupation in a group of 70 resorts during the first quarter of 2018, reached 62.7%, level 0.7 point higher in comparison to 62.1% of January-March 2017.