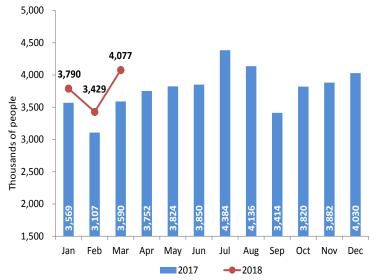

| January-March | Thousand passengers | Change |
|---------------|---------------------|--------|
| 2017          | 16,202              | ·      |
| 2018          | 17,800              | 9.9%   |

Chart 14. During the first quarter of 2018 the number of passengers arriving by air on domestic flights was 11 million 297 thousand passengers, representing one million thirty thousand passengers (10.0%) more that the same period of previous year.