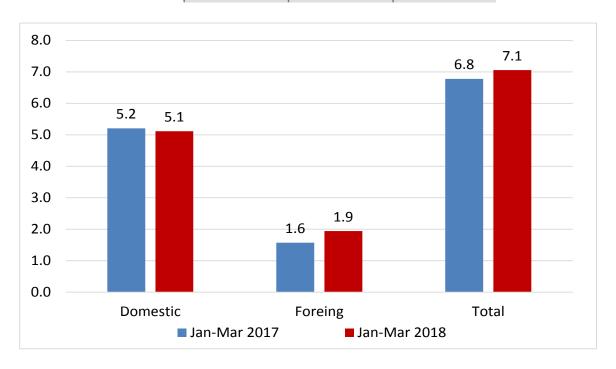

#### VISITORS TO MUSEUMS AND ARCHEOLOGICAL SITES

Chart 18. The National Institute of Anthropology and History, in the first quarter of 2018, reported seven million 54 thousand visitors, 4.1% more than reported in the same period of the previous year. Of the total number of visitors, 72.5% corresponded to national visitors and the 27.5% to foreigners.

| Million  |              |
|----------|--------------|
| visitors | Change       |
| ·        | <b>*</b>     |
| 6.8      |              |
|          |              |
| 7.1      | 4.1%         |
|          | visitors 6.8 |