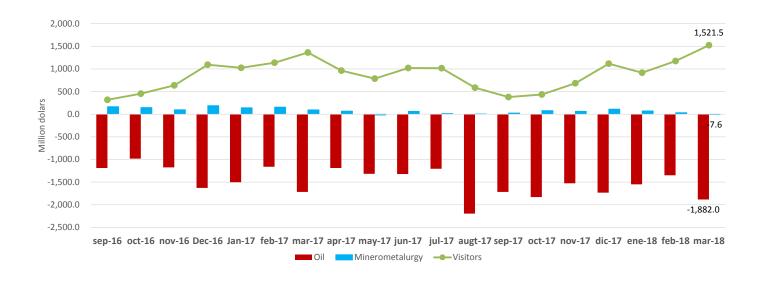

#### Monthly Balance in the Balance of Oil, Minerometalurgy and International Travelers

Note: In the graphs the sum of the data does not coincide with the accumulated period due to the rounding of figures. Source: Bank of Mexico, Balance of payments http://www.datatur.sectur.gob.mx/SitePages/VisitantesInternacionales.aspx