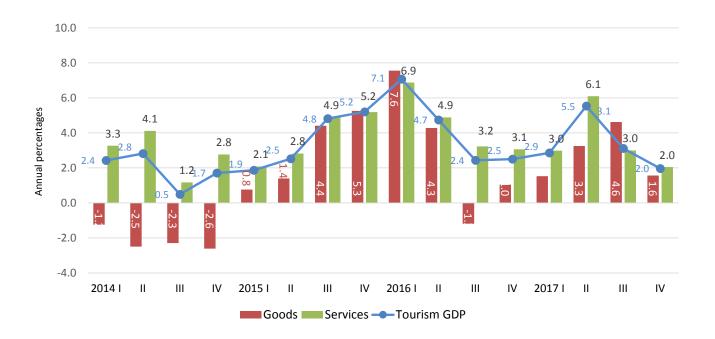

## QUARTERLY INDICATORS OF TOURIST INDUSTRY TOURISM GDP

Chart 19. Based on the Quarterly Indicators of Tourist Industry, tourist GDP registered a growth of 2% in the fourth quarter of 2017 compared to the same period of 2016, according to seasonally adjusted figures. By components, services grew 1.6% in annual terms and the goods did it in 2% in the same period.

| Tourism GDP | Change |
|-------------|--------|
| 2016 IV     | 2.5%   |
| 2017 IV     | 2.0%   |