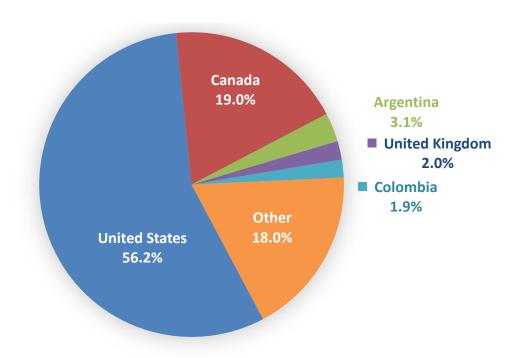

#### Outstanding results

During January-March 2018:

- 1. The arrival of international tourists was 10.6 million, exceeding one million 189 thousand tourists, this represented a growth of 12.6% in comparison to the same period of last year.
- 2. Foreign currency income from the arrival of international visitors was 6,217 million dollars, equivalent to an increase of 7.2% in comparison to January-March 2017.
- 3. In the first quarter of the year, the amount of foreign currency that visitors residing in Mexico spent when going abroad was 2,606 million dollars, amount at 328 million dollars higher than that observed in January-March of 2017 and equivalent to an increase of 14.4%.
- 4. The international tourist departures of Mexico abroad amounted to four million 646 thousands, this is 557 thousand more tourists to the same period of last year, which represented a growth of 13.6%.
- 5. The balance by international visitors registered 3,611 million dollars, this represents an increase off 2.5% in comparison to January-March of 2017.
- 6. During the first quarter of the year, the arrival of foreign air-coming visitors who reside in the United States represents 56.2% of all foreign arrivals by air transport. From the Latin American and the Caribbean region, the countries of residence with the highest number of foreign arrivals to Mexico were Argentina and Colombia, with 3.1% and 1.9% of total visitors respectively.
- 7. The percentage of hotel occupation in a group of 70 resorts reached 62.7%, level 0.7 point higher compared to that observed in January-March of 2017.
- 8. The arrival of domestic tourists to hotel rooms was 14 million 134 thousand tourists (71.2%), the remaining arrivals five million 708 thousand (28.8%), were from foreign tourists.

### INTERNATIONAL VISITORS TO MEXICO ARRIVING BY AIR

Chart 8. During the first quarter of the year, the arrival of foreign air-coming visitors who reside in the United States represents 56.2% of all foreign arrivals by air. From the Latin American and the Caribbean region, the countries of residence with the highest number of foreign arrivals in Mexico were Argentina and Colombia, with 3.1% and 1.9% of total visitors respectively.