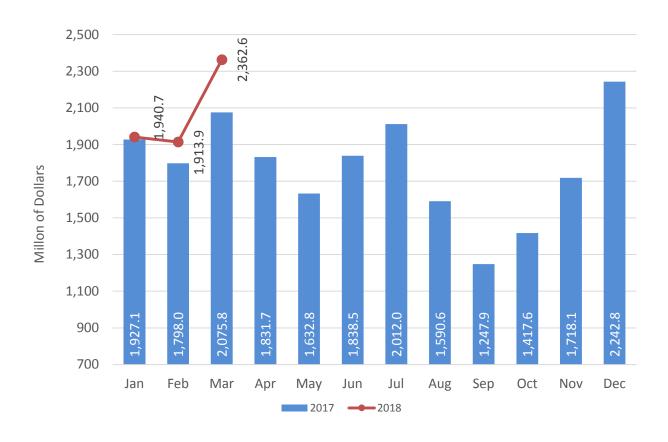

### INTERNATIONAL TRAVEL RECEIPTS

Chart 3. In the first quarter of the year, foreign currency income from the arrival of international visitors was 6,217 million dollars, equivalent to an increase of 7.2% in comparison to the first quarter of 2017.

| January-March | Million<br>dollars | Change |
|---------------|--------------------|--------|
| 2017          | 5,800.9            |        |
| 2018          | 6,217.1            | 7.2%   |

Source: Bank of Mexico, Balance of payments http://www.datatur.sectur.gob.mx/SitePages/VisitantesInternacionales.aspx