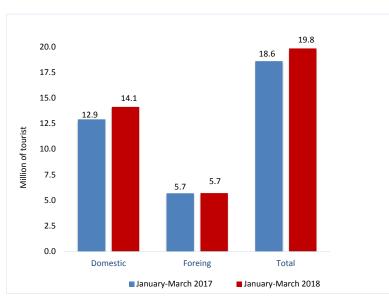

#### ARRIVAL OF TOURISTS TO HOTELS

Chart 12. In the first quarter of 2018, the arrival of domestic tourists to hotel rooms was 14.1 million tourists (71.2%), the remaining arrivals (28.8%) were from foreign tourists.