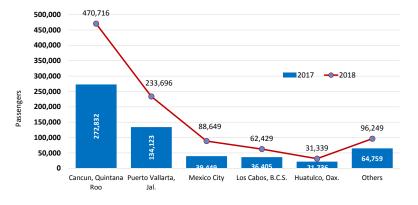

#### CANADIAN PASSENGERS PER AIRPORT

Chart 10. In the first quarter of the year, the Canadian residents who arrived to Mexico by air was 17.4% higher in comparison to the same period of 2017. They firstly arrived at the Cancun Airport, followed by Puerto Vallarta Airport.

|               | Canadian   |        |
|---------------|------------|--------|
| January-March | passengers | Change |
| 2017          | 837,544    |        |
| 2018          | 983,078    | 17.4%  |

**Figure 1.** In the first quarter of 2018, the airports with the highest number of foreign passengers were: Cancun (2,256,046); Mexico City (1,102,953); Puerto Vallarta (577,872); Los Cabos (488,597); Guadalajara (239,790); Cozumel (70,498) and Monterrey (60,735); which represents 92.5% of all foreign passengers.

| Baja California Sur | Jalisco                   | Mexico City    | Quintana Roo          | Nuevo Leon   |
|---------------------|---------------------------|----------------|-----------------------|--------------|
| Los Cabos B.C.S.    | Pto. Vallarta Guadalajara | Mexico City    | Cancun Cozumel        | Monterrey    |
| 2017 467,222        | 2017 549,891 215,864      | 2017 960,528   | 2017 2,109,729 71,316 | 2017 61,326  |
| 2018 488,597        | 2018 577,872 239,790      | 2018 1,102,953 | 2018 2,256,046 70,498 | 2018 60,735  |
| Cambio 4.6%         | Cambio 5.1% 11.1%         | Cambio 14.8%   | Cambio 6.9% -1.1%     | Cambio -1.0% |