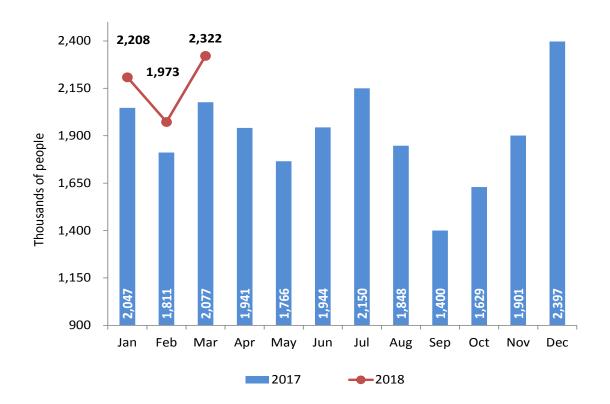

| January March | Thousand   | Chango |
|---------------|------------|--------|
| January-March | passengers | Change |
| 2017          | 10,267     |        |
| 2018          | 11,297     | 10.0%  |

Chart 15. In January-March 2018, the number of passengers arriving by air on international flights increased 9.6%, reaching six million 503 thousand passengers, exceeding by 568 thousand passengers than the same period of 2017.

| January-March | Thousand passengers | Change |
|---------------|---------------------|--------|
| 2017          | 5,935               |        |
| 2018          | 6,503               | 9.6%   |