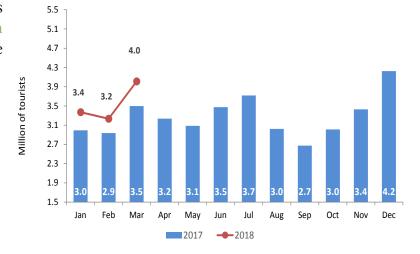

# DEPARTURES OF INTERNATIONAL TOURIST FROM MEXICO

Chart 5. According to Bank of Mexico, during the first quarter of the year, the number of departures of international tourist from Mexico was 4.6 million, that is 557 thousand more tourists than the same period of 2017 and represents a growth of 13.6%

| January-March | Million<br>tourists | Change |
|---------------|---------------------|--------|
| 2017          | 4.1                 |        |
| 2018          | 4.6                 | 13.6%  |

Note: In the graphs the sum of the data does not coincide with the accumulated period due to the rounding of figures.