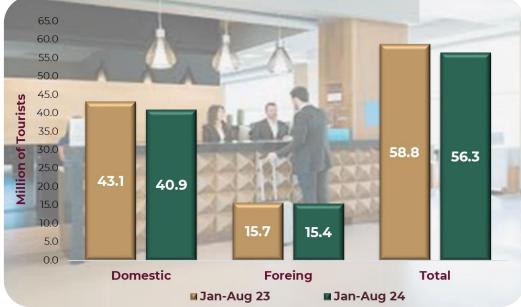

## Arrival of Tourists to Hotels Rooms

Chart 15. During January-August of 2024, the arrival of domestic tourists to hotel rooms reached 40 million tourists 923 thousand (72.7% of the total); while the international arrival of tourists registered 15 million 400 tourists thousand (27.3% of the total).

**Notes:** Total occupancy is a weighted average of 70 monitored destinations. Total tourists arrivals to hotel rooms during January to August 2024 registered a decrease of **(-) 4.2%** compared to same period in 2023. In the graph the sum of the data may not match the total due to the rounding of the figures. **Source:** Information of 70 resorts monitored by DataTur.