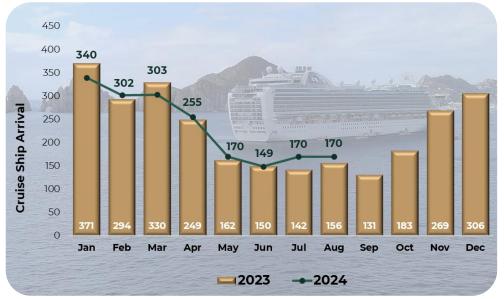

## **Arrival of Cruise Ships to Mexico**

**Chart 23.** In January-August 2024, the arrival of **One thousand 859 cruise ships** to the different ports of the country was recorded, representing a increase of **0.3%** to what was recorded in the same period of of 2023.

| January-<br>August | Cruise Ship Arrival | Change % |
|--------------------|---------------------|----------|
| 2022               | 1,660               |          |
| 2023               | 1,854               | 11.7%    |
| 2024               | 1,859               | 0.3%     |