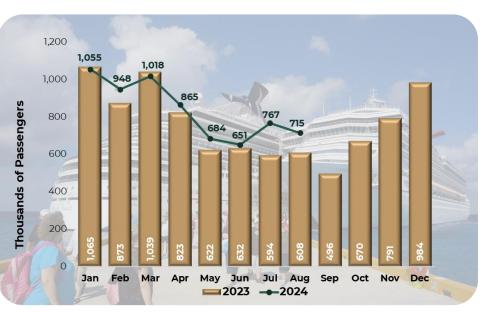

## Arrival Of International Tourists to Mexico

**Chart 22.** The number of passengers on cruises that arrived during January-August of 2024 was 6 million 702 thousand passengers. With an increase of 7.1% compared to the recorded in the same period of 2023.

| January-<br>August | Thousands of<br>Passengers | Change %     |
|--------------------|----------------------------|--------------|
| 2022               | 4,117                      |              |
| 2023               | 6,257                      | 52.0%        |
| 2024               | 6,702                      | <b>7.1</b> % |