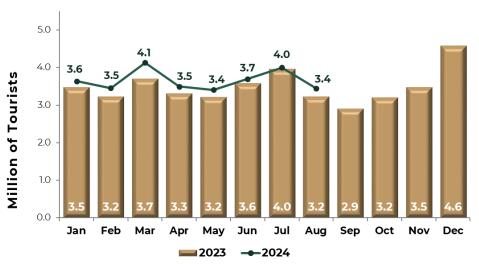

## Arrival of Tourists to Hotels Rooms

Chart 15. During January-August of 2024, the arrival of domestic tourists to hotel rooms reached 40 million tourists 923 thousand (72.7% of the total); while the international arrival of tourists registered 15 million 400 tourists thousand (27.3% of the total).

**Notes:** Total occupancy is a weighted average of 70 monitored destinations. Total tourists arrivals to hotel rooms during January to August 2024 registered a decrease of **(-) 4.2%** compared to same period in 2023. In the graph the sum of the data may not match the total due to the rounding of the figures. **Source:** Information of 70 resorts monitored by DataTur.