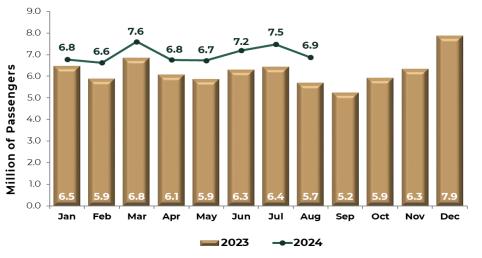

### Total Passengers Transported on Domestic And International Flights

**Chart 19.** During January-August 2024, a total of **80 million 532 thousand air passengers** were registered, representing an increase of 591 thousand 671 passengers, equivalent to a **0.7%** higher than the same period 2023.

| January-<br>August | Passengers | Change %     |
|--------------------|------------|--------------|
| 2022               | 70,155,606 |              |
| 2023               | 79,940,133 | 13.9%        |
| 2024               | 80,531,804 | <b>0.7</b> % |