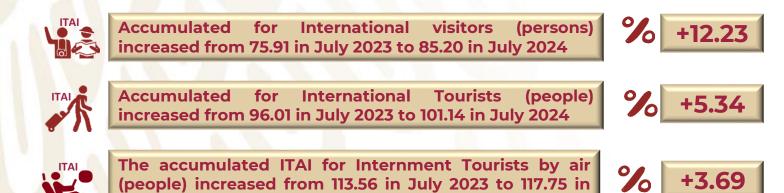

### International Traveller Account Index July 2024

The International Traveller Account Indices cover both the income and the flow of people entering the country, with the objective of measuring the monthly and annual variations accumulated to make a detailed monitoring of international tourism activity.

Income (Expenses)

S Revenue

The cumulative ITAI for Total

ITAIS

Cumulative ITAI for International Tourist Income (Expenses) increased from 142.56 in July 2023 to 151.06 in July 2024

increased from 138.87 in July 2023 to 148.66 in July 2024

Cumulative Revenue (Expenses) for Internment Tourists by Air went from 148.53 in July 2023 to 157.23 in July 2024

6 +5.86

+7.05

ITAI S

**July 2024** 

Source: SECTUR and the Faculty of Tourism and Gastronomy of the Anahuac University, with data on average prices published by INEGI. http://www.datatur.sectur.gob.mx/SitePages/IndCtaViaInternacionales.aspx