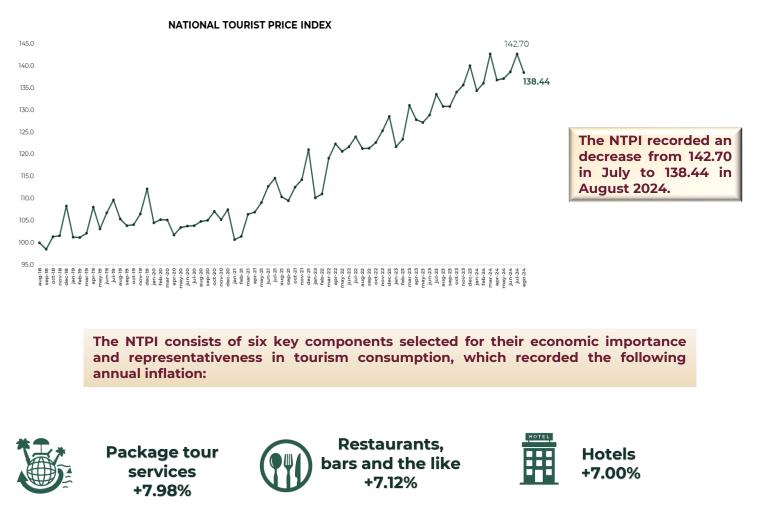

## National Tourist Price Index (NTPI) July 2024

**The National Tourist Price Index** is an economic indicator that monitors price fluctuations in representative tourist services in Mexico. Helps travelers, businesses and policymakers understand price trends in the tourism industry and impact on the national economy.

Source: SECTUR and Universidad Anahuac within the framework of the agreement signed between the two institutions, with data on average prices published by INEGI.