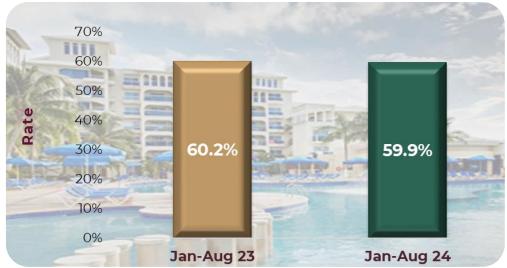

#### **Occupancy Rate**

Chart 14. The percentage of hotel occupancy in the selection of 70 resorts, during January-August 2024, was 59.9%, lower level higher -0.3 points percentage that observed in January-August 2023

| Contertype    | Cumulative January to August |       |                                        |  |  |
|---------------|------------------------------|-------|----------------------------------------|--|--|
| Center type   | 2023                         | 2024  | Percentage difference<br>2024 vs. 2023 |  |  |
| Total         | 60.2%                        | 59.9% | -0.3%                                  |  |  |
| Beach centers | 68.5%                        | 67.6% | -1.0%                                  |  |  |
| Cities        | 52.6%                        | 53.0% | 0.4%                                   |  |  |