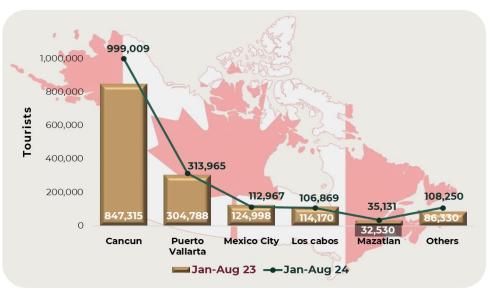

## Tourists Residing in Canada (Airway)

**Chart 13.** During January-August 2024, the arrival of **One million 676 thousand tourists** residing in Canada was recorded, showing an increase of **11.0%** over the same period in 2023; most of them arrived at the airports of Cancun and Puerto Vallarta.

| January-<br>August | Passengers | Change % |
|--------------------|------------|----------|
| 2022               | 964,341    |          |
| 2023               | 1,510,131  | 56.6%    |
| 2024               | 1,676,191  | 11.0%    |