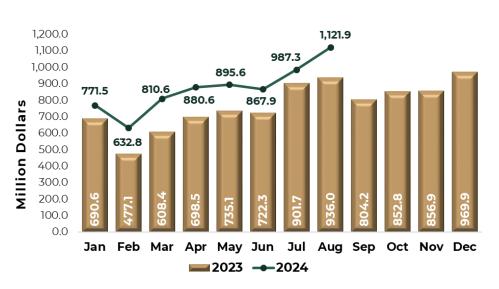

#### Foreign Exchange Revenue From International Visitors

**Chart 3.** The foreign currency income from international visitors during August to July of 2024 was **22 thousand 478 million dollars**, which represented an increase of **6.6%** compared to the same period of to 2023.

| January-<br>August | Million of Dollars | Change %     |
|--------------------|--------------------|--------------|
| 2022               | 18,696.6           |              |
| 2023               | 21,083.0           | 12.8%        |
| 2024               | 22,478.2           | <b>6.6</b> % |

Source: INEGI and Bank of Mexico, Balance of payments.