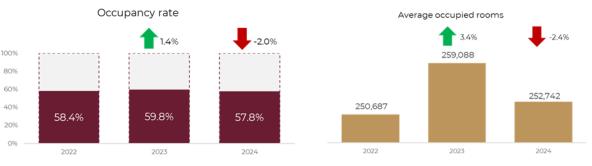

# August 2022-2024

Chart 16. The percentage of hotel occupancy in the selection of 70 resorts was 57.8%, in August 2024, missing 2.0 percentage points to reach the observed in August 2023

Source: hotel program report "DATATUR", October 2024

Source: hotel program report "DATATUR", October 2024

| Tourist arrival              |       |       |  |  |  |
|------------------------------|-------|-------|--|--|--|
| Percent Change 2024 - 2023   |       |       |  |  |  |
| Nationals Foreigners         |       |       |  |  |  |
| August                       | -2.9% | 6.0%  |  |  |  |
| Cumulative January to August | -5.0% | -1.8% |  |  |  |