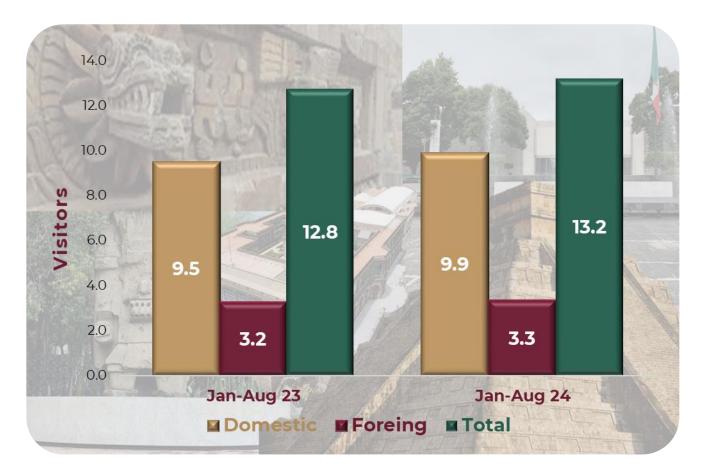

## Visitors to Museums and Archeological Sites

**Chart 24.** During January-August 2024, the National Institute of Anthropology and History reported the arrival of **13 million 226 thousand visitors** to museums and archeological sites, which is 469 thousand 451 visitors more than reported in the same period of 2023, representing an increase of **3.7%**. Of the total visitors, **74.9%** were national and **25.1%** international.

| January-<br>August | Visitors   | Change %     |
|--------------------|------------|--------------|
| 2022               | 10,027,615 |              |
| 2023               | 12,756,316 | 27.2%        |
| 2024               | 13,225,767 | <b>3.7</b> % |