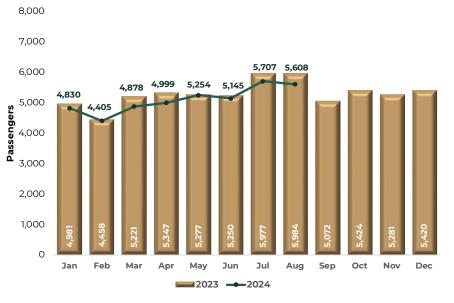

## **Arrival of Cruise Ships to Mexico**

**Chart 23.** In January-August 2024, the arrival of **One thousand 859 cruise ships** to the different ports of the country was recorded, representing a increase of **0.3%** to what was recorded in the same period of of 2023.

| January-<br>August | Cruise Ship Arrival | Change % |
|--------------------|---------------------|----------|
| 2022               | 1,660               |          |
| 2023               | 1,854               | 11.7%    |
| 2024               | 1,859               | 0.3%     |