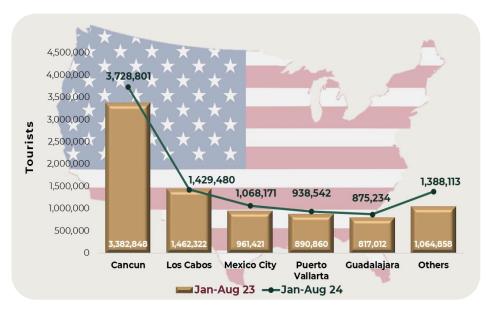

## **Arrival of International Tourists To Mexico's Main Airports**

Figure 1. During January-August of 2024, the airports that received the largest number of international tourists in Mexico were, according to their nationality: Cancun, Mexico City, Los Cabos, Puerto Vallarta, Guadalajara, Monterrey, Tulum and Cozumel. Which together accounted for 92.4% of total international tourist arrivals by nationality.

|   | January-August  | Arrival of Tourists (thousands) |           |          |  |  |
|---|-----------------|---------------------------------|-----------|----------|--|--|
|   | Airport         | 2023                            | 2024      | Change % |  |  |
| 1 | Cancun          | 6,931,803                       | 6,892,336 | -0.6%    |  |  |
| 2 | Mexico City     | 2,836,113                       | 2,811,824 | -0.9%    |  |  |
| 3 | Los Cabos       | 1,607,375                       | 1,575,051 | -2.0%    |  |  |
| 4 | Puerto Vallarta | 1,238,465                       | 1,295,978 | 4.6%     |  |  |

|   | January-August | Arrival of Tourists (thousands) |         |          |  |  |  |
|---|----------------|---------------------------------|---------|----------|--|--|--|
|   | Airport        | 2023                            | 2024    | Change % |  |  |  |
| 5 | Guadalajara    | 877,773                         | 947,257 | 7.9%     |  |  |  |
| 6 | Monterrey      | 227,559                         | 251,918 | 10.7%    |  |  |  |
| 7 | Tulum          | N.a.                            | 187,551 | N.c.     |  |  |  |
| 8 | Cozumel        | 164,540                         | 178,549 | 8.5%     |  |  |  |