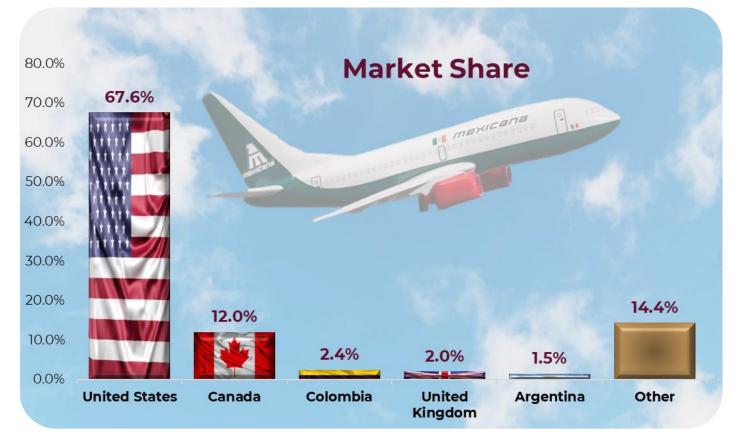

#### Highlights the arrival of citizens of:

- The United States with 9 million 852 thousand passengers, +5.2% more than 2023
- Canada with One million 785 thousand passengers, +9.1% more compared to 2023
- Colombia with 409 thousand 151 passengers, -13.8% less than 2023
- United Kingdom with 315 thousand 202 passengers, -4.8% less than 2023
- Spain with 248 thousand 597 passengers, +3.2% more regarding 2023
- Rest of nationalities 2 million 688 thousand passengers, -4.6% less regarding 2023