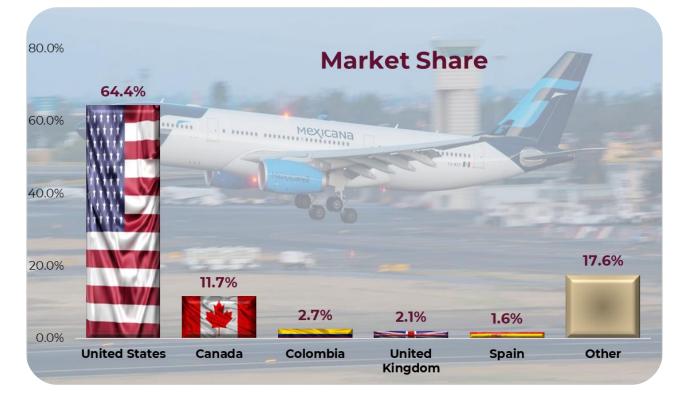

## International Tourists to Mexico Arriving By Air (Main Countries by Nationality)

**Chart 8.** During January-August 2024, **15 million 298 thousand** international tourists arrived by air by country of nationality, **2.9%** higher that observed in the same period of 2023.

| January-<br>August | Tourists   | Change %     |
|--------------------|------------|--------------|
| 2022               | 13,751,082 |              |
| 2023               | 14,864,010 | 8.1%         |
| 2024               | 15,297,950 | <b>2.9</b> % |

#### Highlights the arrival of citizens of:

- The United States with 9 million 852 thousand passengers, +5.2% more than 2023
- Canada with One million 785 thousand passengers, +9.1% more compared to 2023
- Colombia with 409 thousand 151 passengers, -13.8% less than 2023
- United Kingdom with 315 thousand 202 passengers, -4.8% less than 2023
- Spain with 248 thousand 597 passengers, +3.2% more regarding 2023
- Rest of nationalities 2 million 688 thousand passengers, -4.6% less regarding 2023