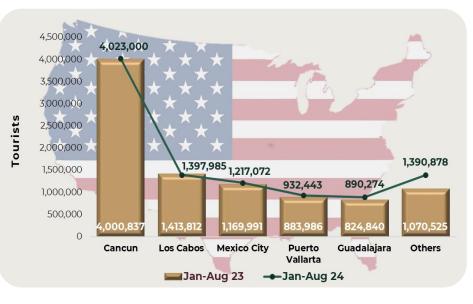

## **Arrival of International Tourists To Mexico's Main Airports**

Figure 1. During January-August of 2024, the airports that received the largest number of international tourists in Mexico were, according to their nationality: Cancun, Mexico City, Los Cabos, Puerto Vallarta, Guadalajara, Monterrey, Tulum and Cozumel. Which together accounted for 92.4% of total international tourist arrivals by nationality.

|   | January-August  | Arrival of Tourists (thousands) |           |          |  |  |
|---|-----------------|---------------------------------|-----------|----------|--|--|
|   | Airport         | 2023                            | 2024      | Change % |  |  |
| 1 | Cancun          | 6,931,803                       | 6,892,336 | -0.6%    |  |  |
| 2 | Mexico City     | 2,836,113                       | 2,811,824 | -0.9%    |  |  |
| 3 | Los Cabos       | 1,607,375                       | 1,575,051 | -2.0%    |  |  |
| 4 | Puerto Vallarta | 1,238,465                       | 1,295,978 | 4.6%     |  |  |

|   | January-August | Arrival of Tourists (thousands) |         |          |  |  |  |
|---|----------------|---------------------------------|---------|----------|--|--|--|
|   | Airport        | 2023                            | 2024    | Change % |  |  |  |
| 5 | Guadalajara    | 877,773                         | 947,257 | 7.9%     |  |  |  |
| 6 | Monterrey      | 227,559                         | 251,918 | 10.7%    |  |  |  |
| 7 | Tulum          | N.a.                            | 187,551 | N.c.     |  |  |  |
| 8 | Cozumel        | 164,540                         | 178,549 | 8.5%     |  |  |  |

N.a. Not available

**N.c.** Not comparable

Note: Figures refers to events because the same person may have entered the country in more than one occasion. Source: Migration Policy, Registry and Identity Unit, SEGOB.