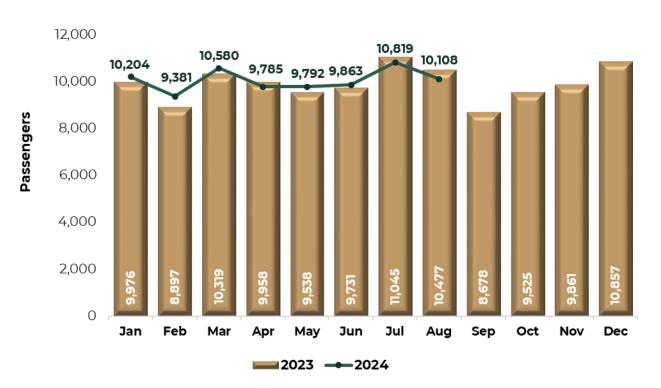

## Arrival Of International Tourists to Mexico

**Chart 22.** The number of passengers on cruises that arrived during January-August of 2024 was 6 million 702 thousand passengers. With an increase of 7.1% compared to the recorded in the same period of 2023.

| January-<br>August | Thousands of<br>Passengers | Change %     |
|--------------------|----------------------------|--------------|
| 2022               | 4,117                      |              |
| 2023               | 6,257                      | 52.0%        |
| 2024               | 6,702                      | <b>7.1</b> % |