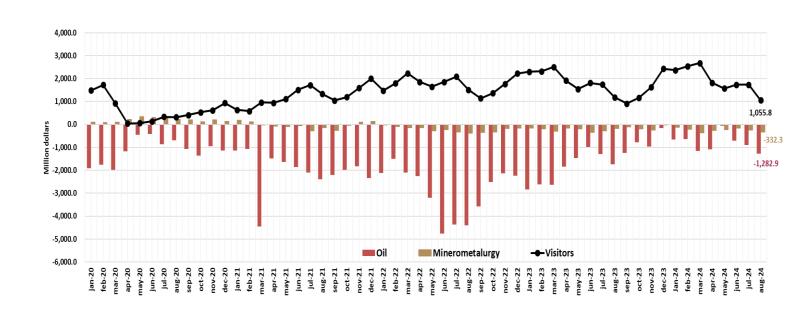

### Foreign Exchange Balance by International Visitors

**Chart 7.** In the period January-August 2024, the balance of international visitors was **15 thousand 510 million dollars**, **1.3%** higher than observed during the same period in 2023.

| January-<br>August | Million Dollars | Change % |
|--------------------|-----------------|----------|
| 2022               | 14,458.5        |          |
| 2023               | 15,313.2        | 5.9%     |
| 2024               | 15,509.8        | 1.3%     |

## Balance of International Visitors, Oil and Metallurgical.

**Note:** In the graphs the sum of the data does not coincide with the accumulated period due to the rounding of figures. **Source:** INEGI.- Balance of payments.