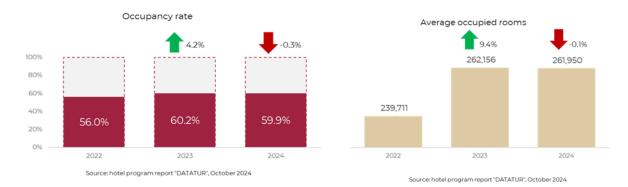

## **Occupancy Rate by Type of Centre**

**Chart 17.** In August 2024 the percentage of occupancy by type of centers was **61.9%** for **Beach centers** and **54.3%** for **Cities**.

| Contor turo   | August |       |                                        |  |
|---------------|--------|-------|----------------------------------------|--|
| Center type   | 2023   | 2024  | Percentage difference<br>2024 vs. 2023 |  |
| Total         | 59.8%  | 57.8% | -2.0%                                  |  |
| Beach centers | 64.1%  | 61.9% | -2.3%                                  |  |
| Cities        | 56.0%  | 54.3% | -1.7%                                  |  |

| Contertype    | Cumulative January to August |       |                                        |  |  |
|---------------|------------------------------|-------|----------------------------------------|--|--|
| Center type   | 2023                         | 2024  | Percentage difference<br>2024 vs. 2023 |  |  |
| Total         | 60.2%                        | 59.9% | -0.3%                                  |  |  |
| Beach centers | 68.5%                        | 67.6% | -1.0%                                  |  |  |
| Cities        | 52.6%                        | 53.0% | 0.4%                                   |  |  |