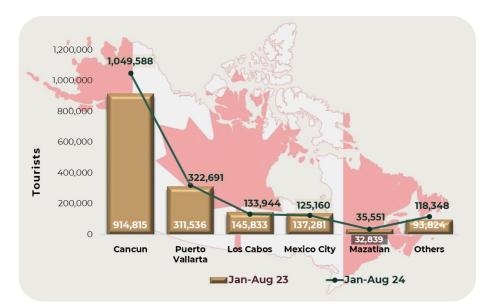

## Tourists Residing in the United States (Airway)

**Chart 12.** The arrival by air of tourists residing in the United States, recorded an increase of **9.9%** during January-August 2024 compared to the recorded during the same period of 2023, adding **9** million **428** thousand tourists; most of whom arrived through the airports of Cancun and Los Cabos.

| January-<br>August | Passengers | Change %     |
|--------------------|------------|--------------|
| 2022               | 9,184,495  |              |
| 2023               | 8,579,321  | -6.6%        |
| 2024               | 9,428,341  | <b>9.9</b> % |